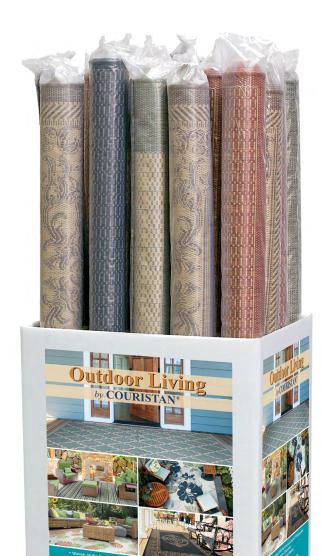

## **OUTDOOR LIVING MERCHANDISING DISPLAY BOX**

## Outdoor Living Merchandising Display Box Unit Specifications:

**Description:** Outdoor Living Merchandising Drop Box

containing 20 vertical SKU slots

**Dimension:** 27.25" H x 21.62" W x 34.75" D

Sample Size Dimension: Maximum capacity is (20) 7'6" x 10'9"

area rugs, but can accommodate 20 units of any size area rug offered in the Afuera/Cape/Charm/Dolce/Harper/ Marseille/Monaco/Monte Carlo/Recife

and Timber Collections.

General Construction: • Corrugated cardboard.

Mottled white on the outside,

kraft on the inside.

 Four-color graphics on 3 sides – each measuring 19" x 28".

Box comes pre-assembled and
 are filled with are duet.

pre-filled with product.

Added Benefits:

• Dealers can custom select product assortment with any combination of

Afuera/Cape/Charm/Dolce/Harper/ Marseille/Monaco/Monte Carlo//Recife and Timber designs, shapes and sizes.

Bundled re-fill orders in sets of 5

and 10 help reduce shipping costs

for restocking merchandise.

COURISTAN The foundation of any great rown