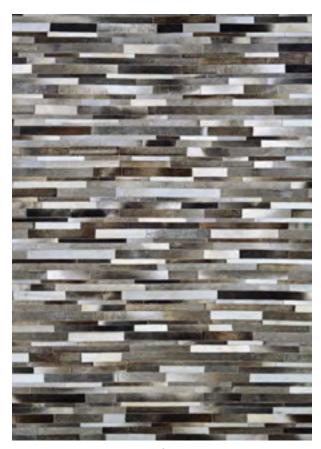

Felt Backing to Ensure Quality, Durability and Lasting Beauty

> Pile Height: No Pile (Animal Skin) Hand-Crafted in India

**0027/0101** PLANK/GREY-IVORY

**0348/0611** TILE/IVORY

**0027/0404**PLANK/IVORY

**0348/1579** TILE/BROWN