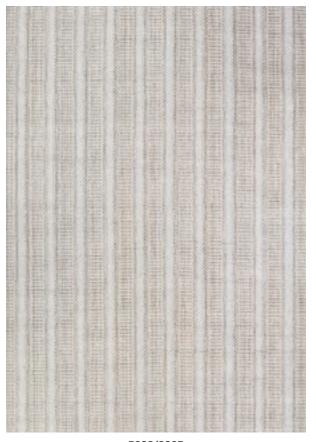

#### STOCKED SIZES

5' x 8' | 6' x 9' | 8' x 10' | 9' x 12'

ALL SIZES ARE APPROXIMATE

Featuring a Hand-Loomed Loop Pile

Textured Linear Striped Pattern in a Soothing
Palette of Transitional Colors

Pile Height: .314"

Hand-Loomed in India

**5002/2001**TEXTURED STRIPES/DENIM

**5002/2003** TEXTURED STRIPES/DARK GREY

5002/2002 TEXTURED STRIPES/GREEN

**5002/2005**TEXTURED STRIPES/LIGHT BEIGE