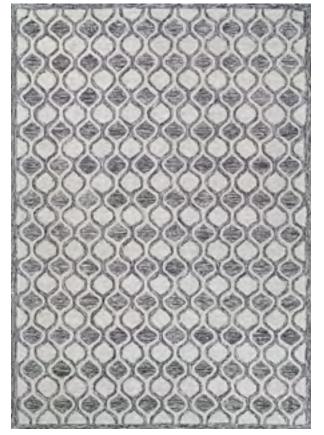

## SILVERTHORNE COLLECTION

100% Pure Wool

#### STOCKED SIZES

5' x 8' | 6' x 9' | 8' x 10' | 9' x 12'

ALL SIZES ARE APPROXIMATE

Featuring a Casual Ogee Pattern Enhanced in a Palette of Strong Primary Colors Perfect for Casual Dens, Family Rooms and Bedrooms Pile Height: .314"

Hand-Crafted in India

**5102/0001**MOSAIC/CORNFLOWER

**5102/0003** MOSAIC/MUSK

**5102/0002**MOSAIC/INDIGO

**5102/0004**MOSAIC/SANDLEWOOD