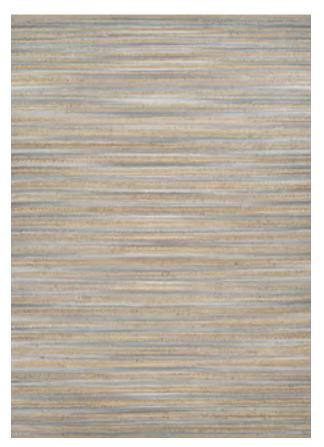

## ASPEN COLLECTION

100% Pure Wool

#### STOCKED SIZES

5' x 8' | 6' x 9' | 8' x 10' | 9' x 12'

ALL SIZES ARE APPROXIMATE

Featuring a Hand-Loomed Loop Pile

Textured Linear Striped Pattern in a Soothing
Palette of Transitional Colors

Pile Height: .314"

Hand-Loomed in India

**5002/2001**TEXTURED STRIPES/DENIM

**5002/2003** TEXTURED STRIPES/DARK GREY

5002/2002 TEXTURED STRIPES/GREEN

**5002/2005**TEXTURED STRIPES/LIGHT BEIGE