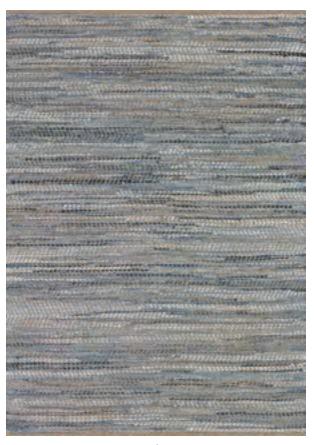

### NATURE'S ELEMENTS COLLECTION

Featuring a Blend of Natural Materials Like Cotton, Jute and Grass

#### STOCKED SIZES

2' x 3' | 3' x 5' | 4' x 6' | 5' x 8' | 6' x 9' | 7'10" x 10'10"

ALL SIZES ARE APPROXIMATE

Textured Flatwoven Designs
Durable and Lightweight
Pile Height: No Pile (Flat Weave)
Hand-Loomed in India

**7196/5102** SKYVIEW/DENIM

**7295/2939** LODGE/STRAW-GREY

**7295/2400** LODGE/STRAW-TAUPE

**8265/0461**NAUTICAL RIPPLES/WHEAT-DENIM

**8521/0139**GARDEN PATH/NATURAL-IVORY