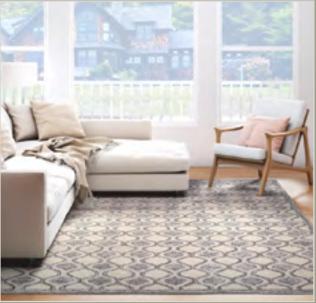

#### STOCKED SIZES

5' x 8' | 6' x 9' | 8' x 10' | 9' x 12'

ALL SIZES ARE APPROXIMATE

Featuring a Casual Ogee Pattern Enhanced in a Palette of Strong Primary Colors Perfect for Casual Dens, Family Rooms and Bedrooms Pile Height: .314"

Hand-Crafted in India

**5102/0001**MOSAIC/CORNFLOWER

**5102/0003** MOSAIC/MUSK

**5102/0002**MOSAIC/INDIGO

**5102/0004**MOSAIC/SANDLEWOOD