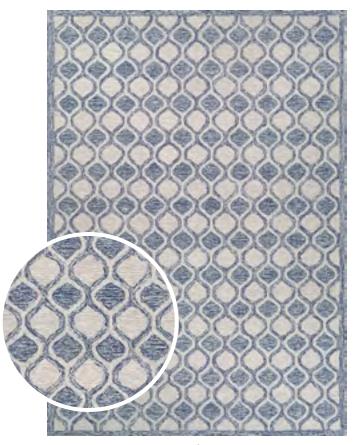

## SILVERTHORNE COLLECTION

100% Pure Wool

#### STOCKED SIZES

5' x 8' | 6' x 9' | 8' x 10' | 9' x 12'

ALL SIZES ARE APPROXIMATE

Featuring a Casual Ogee Pattern Enhanced in a Palette of Strong Primary Colors Perfect for Casual Dens, Family Rooms and Bedrooms Pile Height: .314"

Hand-Crafted in India

**5102/0001**MOSAIC/CORNFLOWER

**5102/0003** MOSAIC/MUSK

**5102/0002**MOSAIC/INDIGO

**5102/0004**MOSAIC/SANDLEWOOD