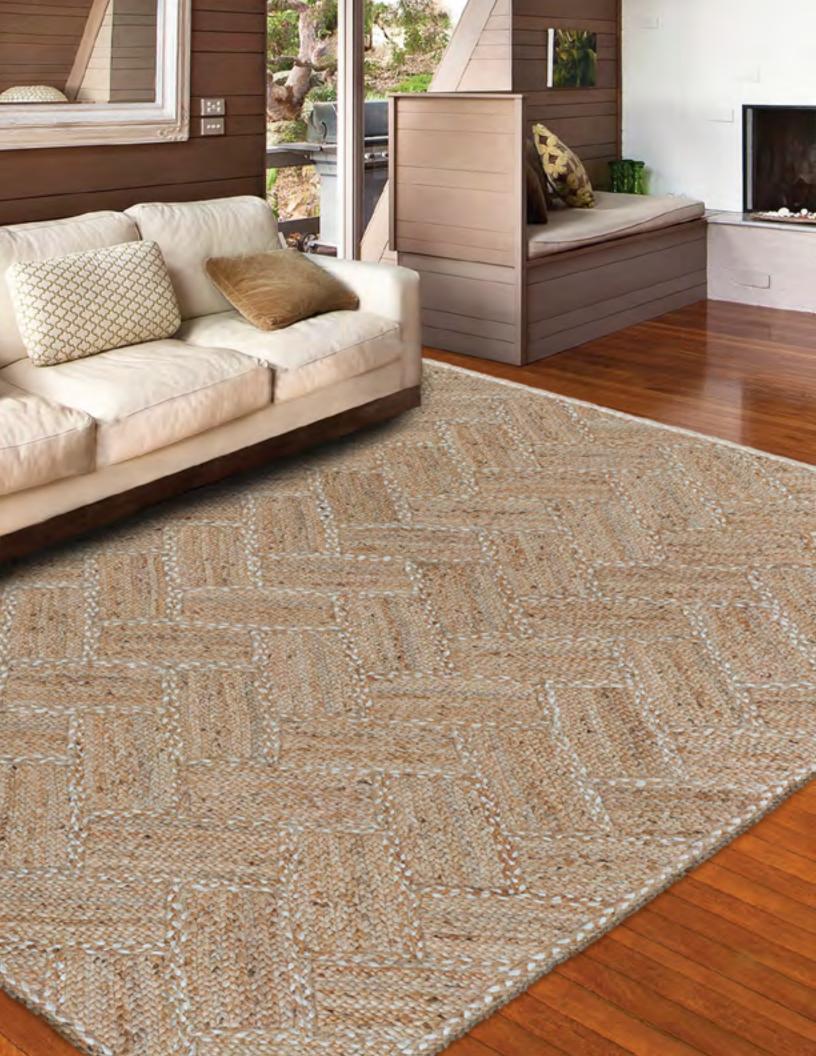

### NATURE'S ELEMENTS COLLECTION

Featuring a Blend of Natural Materials Like Cotton, Jute and Grass

#### STOCKED SIZES

2' x 3' | 3' x 5' | 4' x 6' | 5' x 8' | 6' x 9' | 7'10" x 10'10"

ALL SIZES ARE APPROXIMATE

Textured Flatwoven Designs
Durable and Lightweight
Pile Height: No Pile (Flat Weave)
Hand-Loomed in India

**7196/5102** SKYVIEW/DENIM

**7295/2939** LODGE/STRAW-GREY

**7295/2400** LODGE/STRAW-TAUPE

**8265/0461**NAUTICAL RIPPLES/WHEAT-DENIM

**8521/0139**GARDEN PATH/NATURAL-IVORY