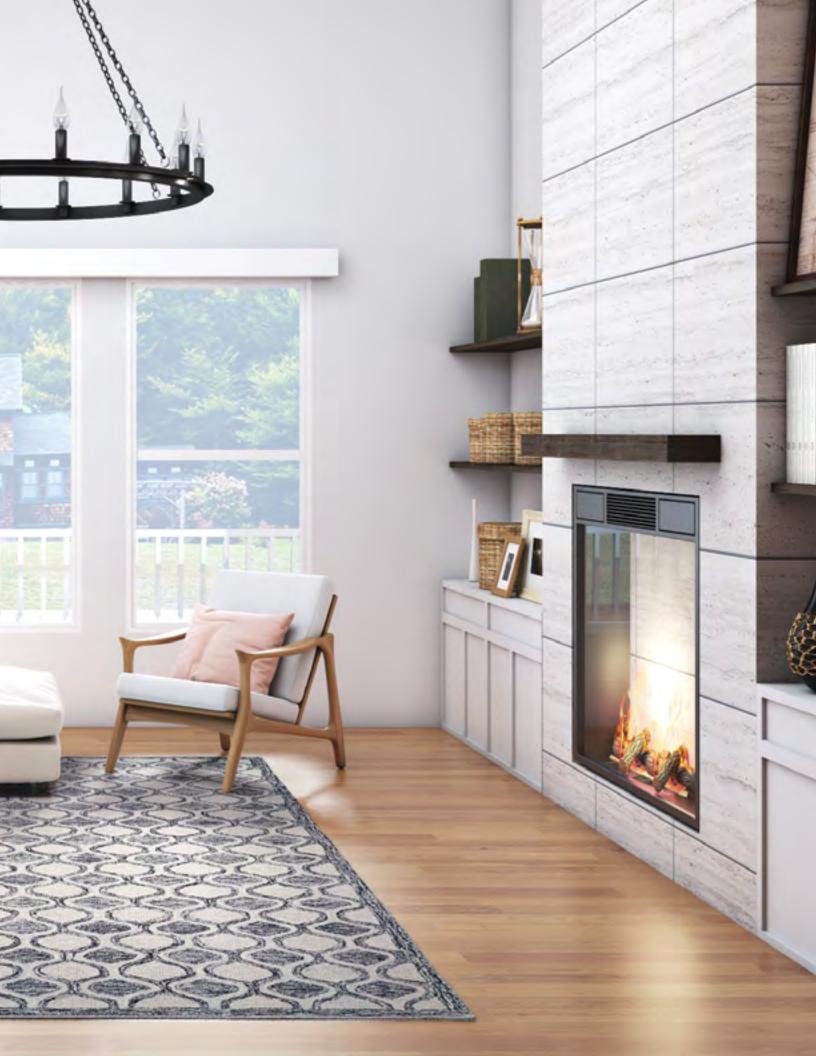

## SILVERTHORNE COLLECTION

100% Pure Wool

#### STOCKED SIZES

5' x 8' | 6' x 9' | 8' x 10' | 9' x 12'

ALL SIZES ARE APPROXIMATE

Featuring a Casual Ogee Pattern Enhanced in a Palette of Strong Primary Colors Perfect for Casual Dens, Family Rooms and Bedrooms Pile Height: .314"