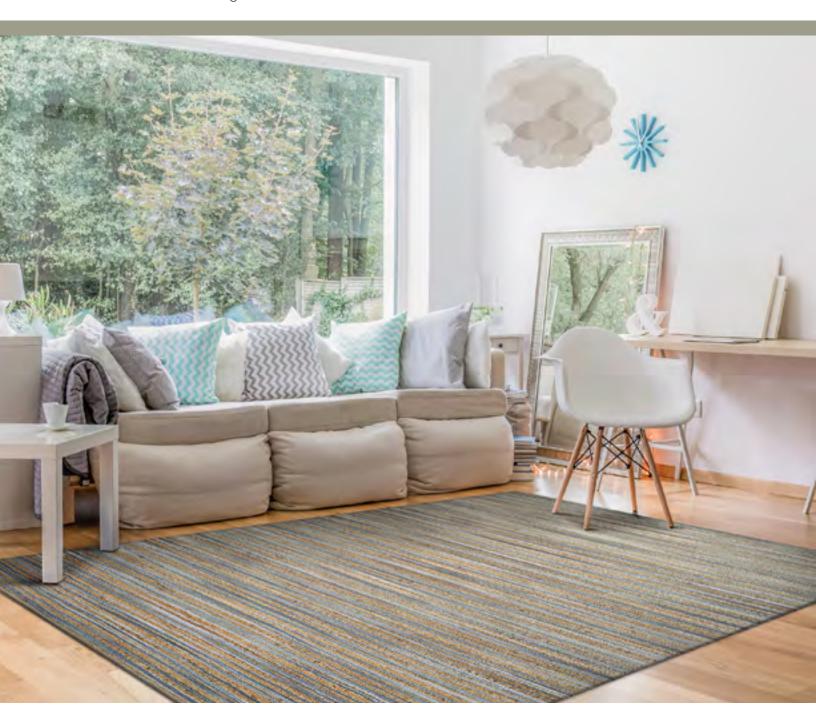

### NATURE'S ELEMENTS COLLECTION

Featuring a Blend of Natural Materials Like Cotton, Jute and Grass

#### STOCKED SIZES

2' x 3' | 3' x 5' | 4' x 6' | 5' x 8' | 6' x 9' | 7'10" x 10'10"

ALL SIZES ARE APPROXIMATE

Textured Flatwoven Designs
Durable and Lightweight
Pile Height: No Pile (Flat Weave)
Hand-Loomed in India

**7196/5102** SKYVIEW/DENIM

**7295/2939** LODGE/STRAW-GREY

**7295/2400** LODGE/STRAW-TAUPE

**8265/0461**NAUTICAL RIPPLES/WHEAT-DENIM

**8521/0139**GARDEN PATH/NATURAL-IVORY