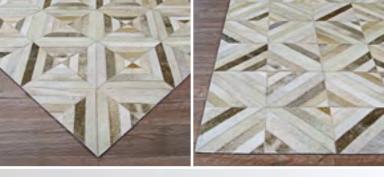

### CHALET COLLECTION

Cowhide Leather Area Rugs

STOCKED SIZES

2' x 4' | 3'4" x 5'4" | 5'4" x 8' | 8' x 11'4" | 9'4" x 13'4"

ALL SIZES ARE APPROXIMATE

Materials Sourced Ethically
Unique Modern Stripe,
Abstract and Geometric Designs

Felt Backing to Ensure Quality, Durability and Lasting Beauty

> Pile Height: No Pile (Animal Skin) Hand-Crafted in India

**0027/0101** PLANK/GREY-IVORY

**0348/0611** TILE/IVORY

**0027/0404**PLANK/IVORY

**0348/1579** TILE/BROWN

**0395/9276** BLOCKS/IVORY

**3259/0243** MEANDER/BLACK-IVORY

**3256/0174** DIAMONDS/IVORY-GREY

**9067/0167**TETHER/NATURALS

9485/0458 DIAMONDBACK/DESERT-MOON

**9564/0564**OASIS/TWILIGHT

9485/0488 DIAMONDBACK/DUSK