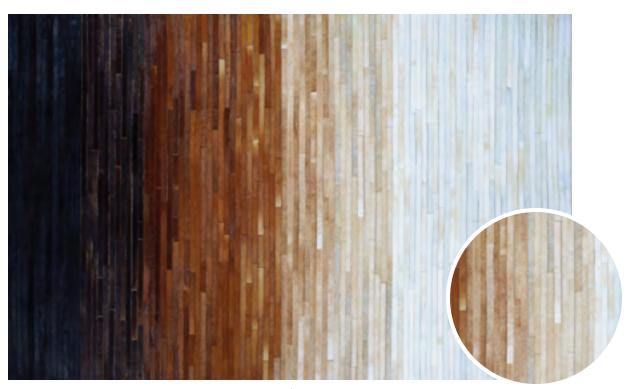

### CHALET COLLECTION

Cowhide Leather Area Rugs

STOCKED SIZES

2' x 4' | 3'4" x 5'4" | 5'4" x 8' | 8' x 11'4" | 9'4" x 13'4"

ALL SIZES ARE APPROXIMATE

Materials Sourced Ethically
Unique Modern Stripe,
Abstract and Geometric Designs

Felt Backing to Ensure Quality, Durability and Lasting Beauty

> Pile Height: No Pile (Animal Skin) Hand-Crafted in India

**0027/0101** PLANK/GREY-IVORY

**0348/0611** TILE/IVORY

**0027/0404**PLANK/IVORY

**0348/1579** TILE/BROWN

**0395/9276** BLOCKS/IVORY

**3259/0243** MEANDER/BLACK-IVORY

**3256/0174** DIAMONDS/IVORY-GREY

**9067/0167**TETHER/NATURALS

9485/0458 DIAMONDBACK/DESERT-MOON

**9564/0564**OASIS/TWILIGHT

9485/0488 DIAMONDBACK/DUSK