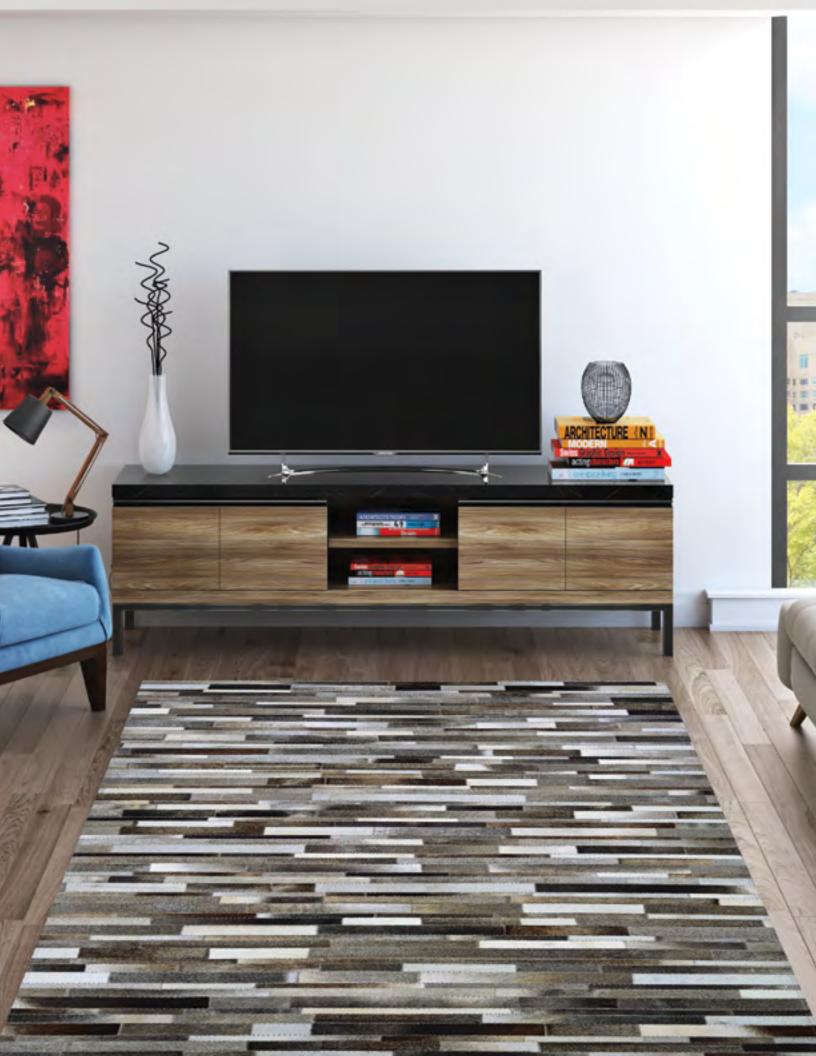

### CHALET COLLECTION

Cowhide Leather Area Rugs

STOCKED SIZES

2' x 4' | 3'4" x 5'4" | 5'4" x 8' | 8' x 11'4" | 9'4" x 13'4"

ALL SIZES ARE APPROXIMATE

Materials Sourced Ethically
Unique Modern Stripe,
Abstract and Geometric Designs

Felt Backing to Ensure Quality, Durability and Lasting Beauty

> Pile Height: No Pile (Animal Skin) Hand-Crafted in India

**0027/0101** PLANK/GREY-IVORY

**0348/0611** TILE/IVORY

**0027/0404**PLANK/IVORY

**0348/1579** TILE/BROWN

**0395/9276** BLOCKS/IVORY

**3259/0243** MEANDER/BLACK-IVORY

**3256/0174** DIAMONDS/IVORY-GREY

**9067/0167**TETHER/NATURALS

9485/0458 DIAMONDBACK/DESERT-MOON

**9564/0564**OASIS/TWILIGHT

9485/0488 DIAMONDBACK/DUSK