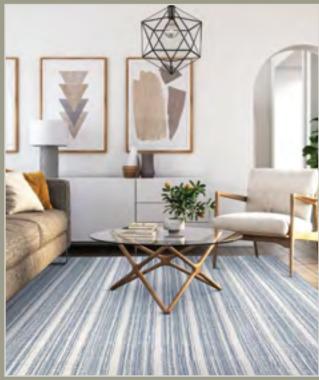

#### STOCKED SIZES

5' x 8' | 6' x 9' | 8' x 10' | 9' x 12'

ALL SIZES ARE APPROXIMATE

Featuring a Hand-Loomed Loop Pile

Textured Linear Striped Pattern in a Soothing
Palette of Transitional Colors

Pile Height: .314"

Hand-Loomed in India

**5002/2001**TEXTURED STRIPES/DENIM

**5002/2003** TEXTURED STRIPES/DARK GREY

5002/2002 TEXTURED STRIPES/GREEN

**5002/2005**TEXTURED STRIPES/LIGHT BEIGE