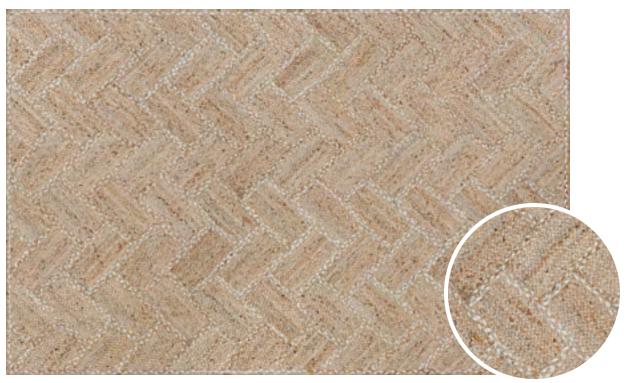

### CHALET COLLECTION

Cowhide Leather Area Rugs

STOCKED SIZES

2' x 4' | 3'4" x 5'4" | 5'4" x 8' | 8' x 11'4" | 9'4" x 13'4"

ALL SIZES ARE APPROXIMATE

Materials Sourced Ethically
Unique Modern Stripe,
Abstract and Geometric Designs

Felt Backing to Ensure Quality, Durability and Lasting Beauty

> Pile Height: No Pile (Animal Skin) Hand-Crafted in India

**0027/0101** PLANK/GREY-IVORY

**0348/0611** TILE/IVORY

**0027/0404**PLANK/IVORY

**0348/1579** TILE/BROWN