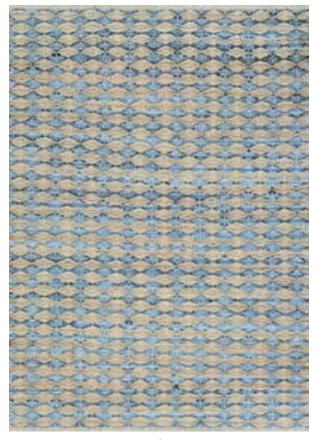

## SILVERTHORNE COLLECTION

100% Pure Wool

#### STOCKED SIZES

5' x 8' | 6' x 9' | 8' x 10' | 9' x 12'

ALL SIZES ARE APPROXIMATE

Featuring a Casual Ogee Pattern Enhanced in a Palette of Strong Primary Colors Perfect for Casual Dens, Family Rooms and Bedrooms Pile Height: .314"

Hand-Crafted in India

**5102/0001**MOSAIC/CORNFLOWER

**5102/0003** MOSAIC/MUSK

**5102/0002**MOSAIC/INDIGO

**5102/0004**MOSAIC/SANDLEWOOD