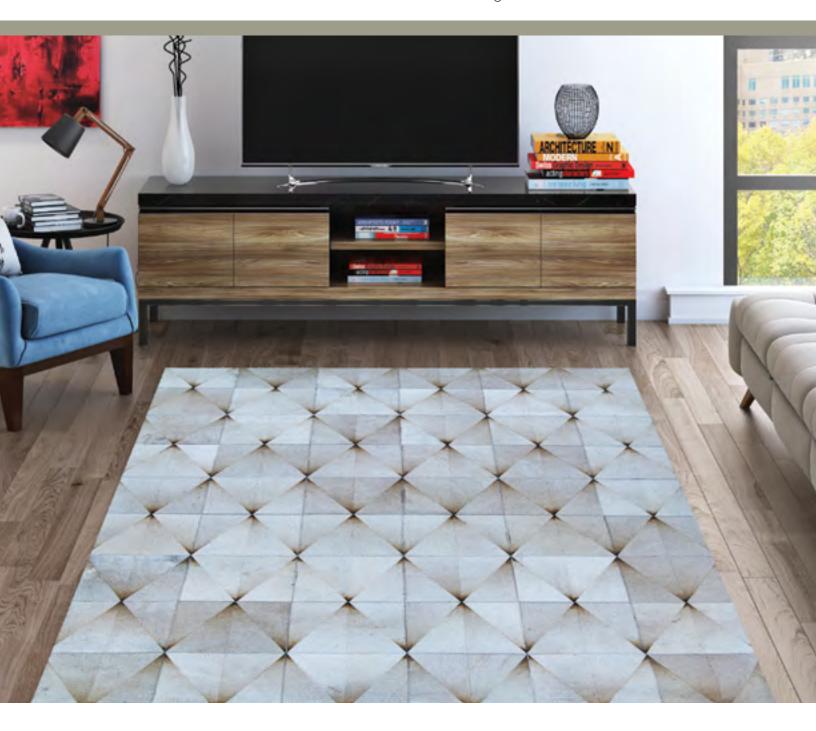

### CHALET COLLECTION

Cowhide Leather Area Rugs

STOCKED SIZES

2' x 4' | 3'4" x 5'4" | 5'4" x 8' | 8' x 11'4" | 9'4" x 13'4"

ALL SIZES ARE APPROXIMATE

Materials Sourced Ethically
Unique Modern Stripe,
Abstract and Geometric Designs

Felt Backing to Ensure Quality, Durability and Lasting Beauty

> Pile Height: No Pile (Animal Skin) Hand-Crafted in India

**0027/0101** PLANK/GREY-IVORY

**0348/0611** TILE/IVORY

**0027/0404**PLANK/IVORY

**0348/1579** TILE/BROWN

**0395/9276** BLOCKS/IVORY

**3259/0243** MEANDER/BLACK-IVORY

**3256/0174** DIAMONDS/IVORY-GREY

**9067/0167**TETHER/NATURALS

9485/0458 DIAMONDBACK/DESERT-MOON

**9564/0564**OASIS/TWILIGHT

9485/0488 DIAMONDBACK/DUSK