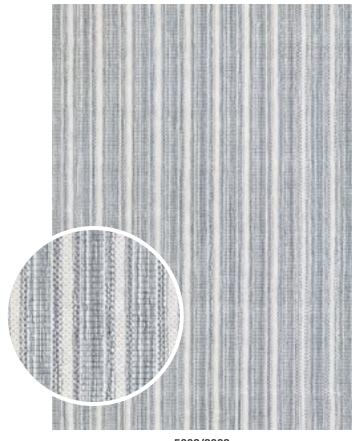

#### STOCKED SIZES

5' x 8' | 6' x 9' | 8' x 10' | 9' x 12'

ALL SIZES ARE APPROXIMATE

Featuring a Hand-Loomed Loop Pile

Textured Linear Striped Pattern in a Soothing
Palette of Transitional Colors

Pile Height: .314"

Hand-Loomed in India

**5002/2001**TEXTURED STRIPES/DENIM

**5002/2003** TEXTURED STRIPES/DARK GREY

5002/2002 TEXTURED STRIPES/GREEN

**5002/2005**TEXTURED STRIPES/LIGHT BEIGE