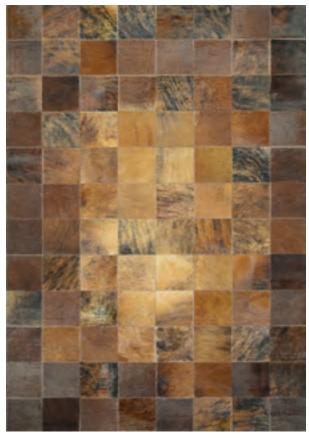

Felt Backing to Ensure Quality, Durability and Lasting Beauty

> Pile Height: No Pile (Animal Skin) Hand-Crafted in India

**0027/0101** PLANK/GREY-IVORY

**0348/0611** TILE/IVORY

**0027/0404**PLANK/IVORY

**0348/1579** TILE/BROWN

**0395/9276** BLOCKS/IVORY

**3259/0243** MEANDER/BLACK-IVORY

**3256/0174** DIAMONDS/IVORY-GREY

**9067/0167**TETHER/NATURALS

9485/0458 DIAMONDBACK/DESERT-MOON

**9564/0564**OASIS/TWILIGHT

9485/0488 DIAMONDBACK/DUSK