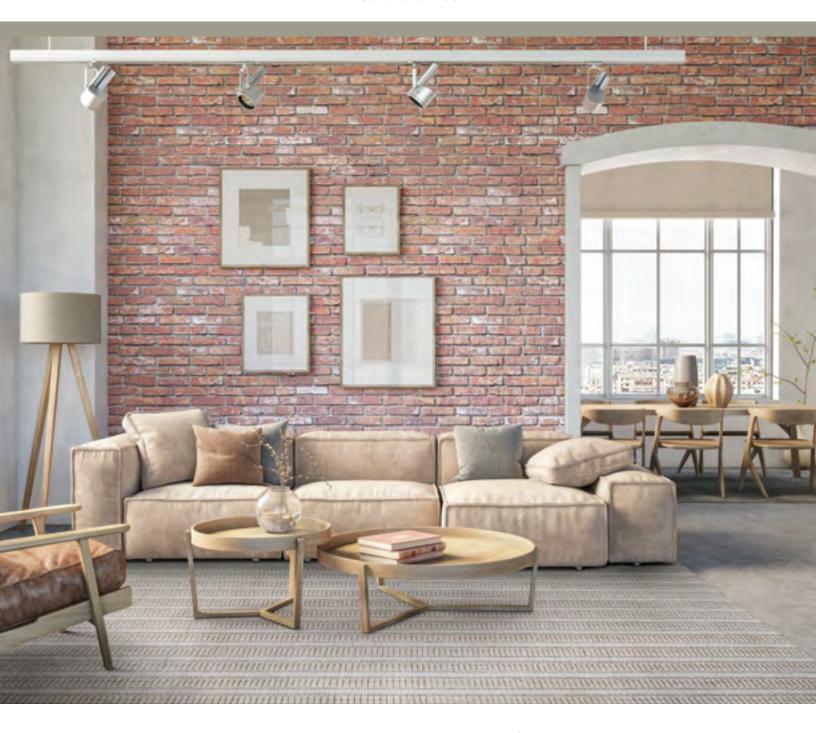

#### STOCKED SIZES

5' x 8' | 6' x 9' | 8' x 10' | 9' x 12'

ALL SIZES ARE APPROXIMATE

Featuring a Hand-Loomed Loop Pile

Textured Linear Striped Pattern in a Soothing
Palette of Transitional Colors

Pile Height: .314"

Hand-Loomed in India

**5002/2001**TEXTURED STRIPES/DENIM

**5002/2003** TEXTURED STRIPES/DARK GREY

5002/2002 TEXTURED STRIPES/GREEN

**5002/2005**TEXTURED STRIPES/LIGHT BEIGE