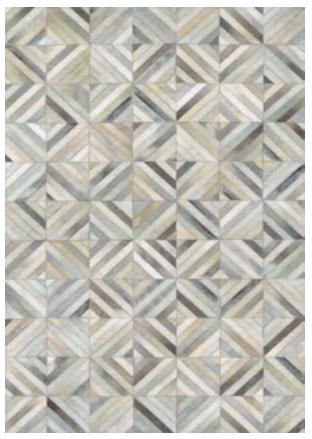

Felt Backing to Ensure Quality, Durability and Lasting Beauty

> Pile Height: No Pile (Animal Skin) Hand-Crafted in India

**0027/0101** PLANK/GREY-IVORY

**0348/0611** TILE/IVORY

**0027/0404**PLANK/IVORY

**0348/1579** TILE/BROWN

**0395/9276** BLOCKS/IVORY

**3259/0243** MEANDER/BLACK-IVORY

**3256/0174** DIAMONDS/IVORY-GREY

**9067/0167**TETHER/NATURALS

9485/0458 DIAMONDBACK/DESERT-MOON

**9564/0564**OASIS/TWILIGHT

9485/0488 DIAMONDBACK/DUSK