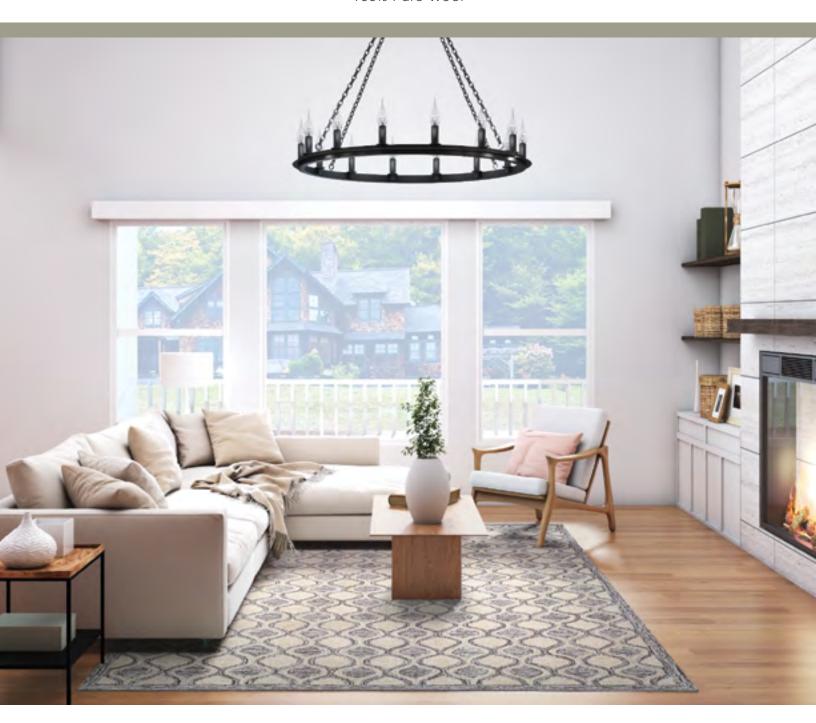

## SILVERTHORNE COLLECTION

100% Pure Wool

#### STOCKED SIZES

5' x 8' | 6' x 9' | 8' x 10' | 9' x 12'

ALL SIZES ARE APPROXIMATE

Featuring a Casual Ogee Pattern Enhanced in a Palette of Strong Primary Colors Perfect for Casual Dens, Family Rooms and Bedrooms Pile Height: .314"

Hand-Crafted in India

**5102/0001**MOSAIC/CORNFLOWER

**5102/0003** MOSAIC/MUSK

**5102/0002**MOSAIC/INDIGO

**5102/0004**MOSAIC/SANDLEWOOD