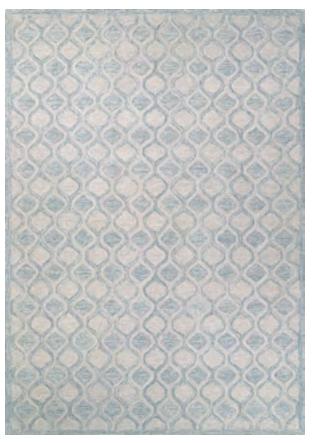

## SILVERTHORNE COLLECTION

100% Pure Wool

#### STOCKED SIZES

5' x 8' | 6' x 9' | 8' x 10' | 9' x 12'

ALL SIZES ARE APPROXIMATE

Featuring a Casual Ogee Pattern Enhanced in a Palette of Strong Primary Colors Perfect for Casual Dens, Family Rooms and Bedrooms Pile Height: .314"

Hand-Crafted in India

**5102/0001**MOSAIC/CORNFLOWER

**5102/0003** MOSAIC/MUSK

**5102/0002**MOSAIC/INDIGO

**5102/0004**MOSAIC/SANDLEWOOD