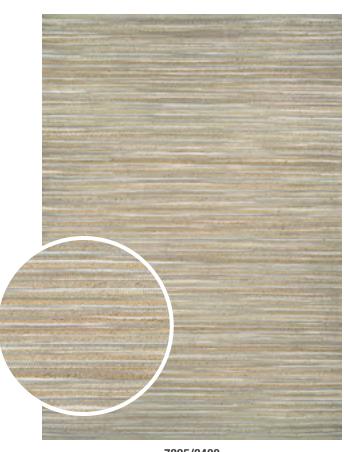

## ASPEN COLLECTION

100% Pure Wool

#### STOCKED SIZES

5' x 8' | 6' x 9' | 8' x 10' | 9' x 12'

ALL SIZES ARE APPROXIMATE

Featuring a Hand-Loomed Loop Pile

Textured Linear Striped Pattern in a Soothing
Palette of Transitional Colors

Pile Height: .314"

Hand-Loomed in India

**5002/2001**TEXTURED STRIPES/DENIM

**5002/2003** TEXTURED STRIPES/DARK GREY

5002/2002 TEXTURED STRIPES/GREEN

**5002/2005**TEXTURED STRIPES/LIGHT BEIGE