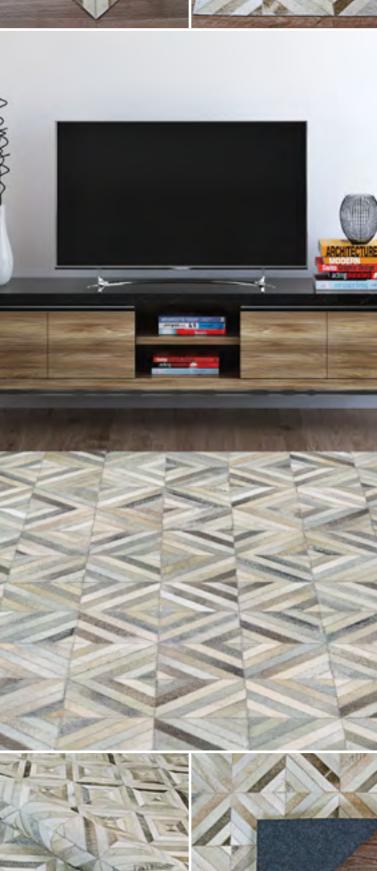

### CHALET COLLECTION

Cowhide Leather Area Rugs

STOCKED SIZES

2' x 4' | 3'4" x 5'4" | 5'4" x 8' | 8' x 11'4" | 9'4" x 13'4"

ALL SIZES ARE APPROXIMATE

Materials Sourced Ethically
Unique Modern Stripe,
Abstract and Geometric Designs

Felt Backing to Ensure Quality, Durability and Lasting Beauty

> Pile Height: No Pile (Animal Skin) Hand-Crafted in India

**0027/0101** PLANK/GREY-IVORY

**0348/0611** TILE/IVORY

**0027/0404**PLANK/IVORY

**0348/1579** TILE/BROWN

**0395/9276** BLOCKS/IVORY

**3259/0243** MEANDER/BLACK-IVORY

**3256/0174** DIAMONDS/IVORY-GREY

**9067/0167**TETHER/NATURALS

9485/0458 DIAMONDBACK/DESERT-MOON

**9564/0564**OASIS/TWILIGHT

9485/0488 DIAMONDBACK/DUSK