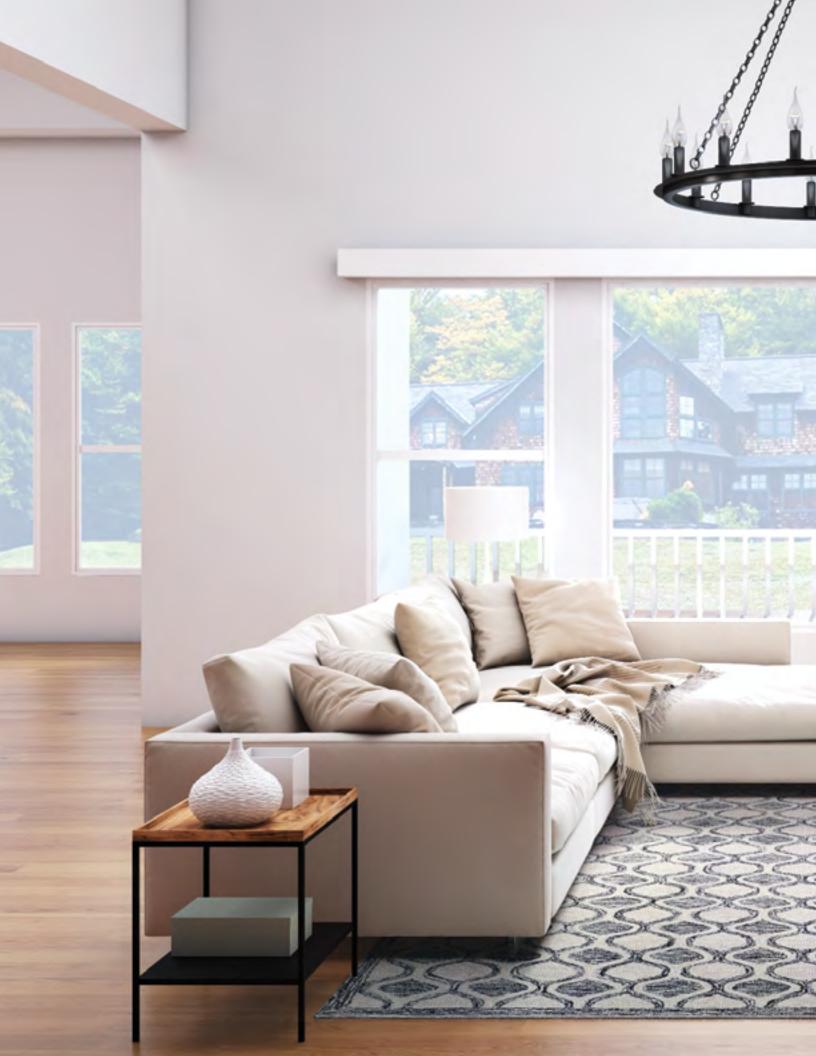

## SILVERTHORNE COLLECTION

100% Pure Wool

#### STOCKED SIZES

5' x 8' | 6' x 9' | 8' x 10' | 9' x 12'

ALL SIZES ARE APPROXIMATE

Featuring a Casual Ogee Pattern Enhanced in a Palette of Strong Primary Colors Perfect for Casual Dens, Family Rooms and Bedrooms Pile Height: .314"