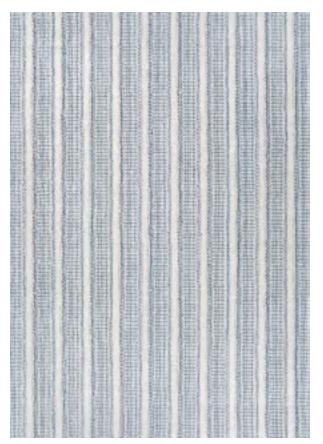

#### STOCKED SIZES

5' x 8' | 6' x 9' | 8' x 10' | 9' x 12'

ALL SIZES ARE APPROXIMATE

Featuring a Hand-Loomed Loop Pile

Textured Linear Striped Pattern in a Soothing
Palette of Transitional Colors

Pile Height: .314"

Hand-Loomed in India

**5002/2001**TEXTURED STRIPES/DENIM

**5002/2003** TEXTURED STRIPES/DARK GREY

5002/2002 TEXTURED STRIPES/GREEN

**5002/2005**TEXTURED STRIPES/LIGHT BEIGE