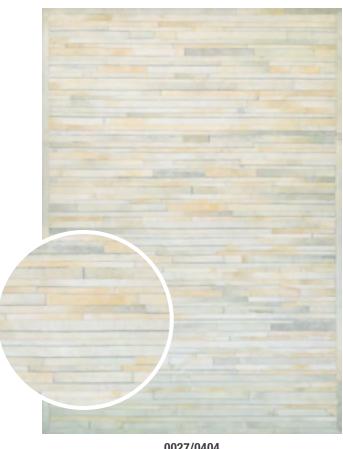

Felt Backing to Ensure Quality, Durability and Lasting Beauty

> Pile Height: No Pile (Animal Skin) Hand-Crafted in India

**0027/0101** PLANK/GREY-IVORY

**0348/0611** TILE/IVORY

**0027/0404**PLANK/IVORY

**0348/1579** TILE/BROWN