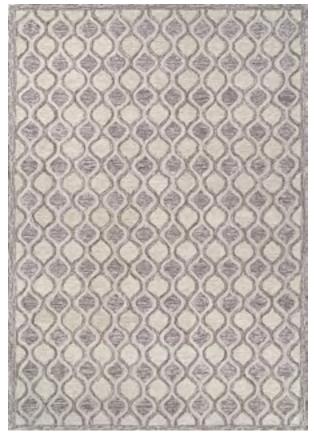

## SILVERTHORNE COLLECTION

100% Pure Wool

#### STOCKED SIZES

5' x 8' | 6' x 9' | 8' x 10' | 9' x 12'

ALL SIZES ARE APPROXIMATE

Featuring a Casual Ogee Pattern Enhanced in a Palette of Strong Primary Colors Perfect for Casual Dens, Family Rooms and Bedrooms Pile Height: .314"

Hand-Crafted in India

**5102/0001**MOSAIC/CORNFLOWER

**5102/0003** MOSAIC/MUSK

**5102/0002**MOSAIC/INDIGO

**5102/0004**MOSAIC/SANDLEWOOD