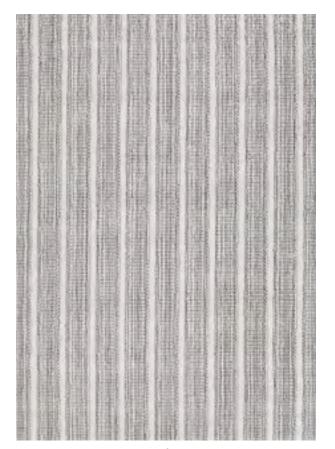

#### STOCKED SIZES

5' x 8' | 6' x 9' | 8' x 10' | 9' x 12'

ALL SIZES ARE APPROXIMATE

Featuring a Hand-Loomed Loop Pile

Textured Linear Striped Pattern in a Soothing
Palette of Transitional Colors

Pile Height: .314"

Hand-Loomed in India

**5002/2001**TEXTURED STRIPES/DENIM

**5002/2003** TEXTURED STRIPES/DARK GREY

5002/2002 TEXTURED STRIPES/GREEN

**5002/2005**TEXTURED STRIPES/LIGHT BEIGE