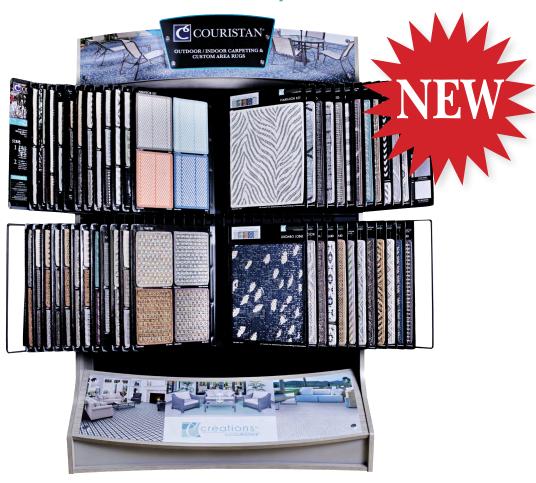

## CREATIONS™ TWO-TIER OUTDOOR/INDOOR DISPLAY UNIT

## Creations™ Two-Tier Outdoor/Indoor Display Unit Specifications:

**Description:** 48 SKU Creations™ Two-Tier Outdoor/Indoor Display Unit

Dimension: 66.5" H x 52.5" W x 21" D

Sample Size-Dimension: 48 - 13.5" W x 18" L Product Boards, 2 - 13.5" W x 18" L Wing Custom Outdoor Rug Boards

General Construction: 3/4" Concrete Groove with matching edge band.

1" x 1" tube with various gauges of sheet metal and diameters of wire, powder coated black texture

and champagne metallic.

Graphics print 4/0 on .06 mil styrene.

Header Backer – 42" x 8" Header Sign – 18" x 8" Bottom Base Graphic – 40" x 11.5"

Display is shipped knockdown, ready to assemble. All hardware and assembly instructions included.

Packaging: Packaging does not meet UPS shipping requirements.