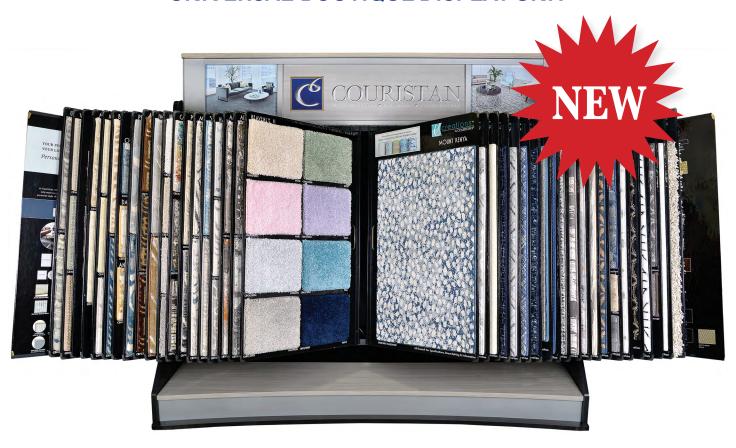

## UNIVERSAL BOUTIQUE DISPLAY UNIT

## **Universal Boutique Display Unit Specifications:**

Description: 40 Universal Boutique Display Unit (Sold as Pair - 2 Units (80 Pins))

Dimension: 96" W x 60" H x 24.5" D

Sample Size-Dimension: 40 - 24" W x 36" L Product Boards, 2 - 24" W x 36" L Wing Custom Rug Program Boards

General Construction: 3/4" Concrete Groove & Black melamine with matching edge band.

1"x 1" and 1"x 2" tube with various gauges of sheet metal and diameters of wire

powder coated Black/Ridge Silver.

Graphics print 4/0 on .06 Styrene.

Header Graphic - 10.87" x 61.375"

Display is shipped knockdown, ready to assemble.

All hardware and assembly instructions included.

Packaging: Packaging does not meet UPS shipping requirements.

Delivery: Collect/FOB Dalton, Georgia

Added Benefits: • Units are fully sampled with Couristan Premiere, Creations™ and Purity® products.

 Your store will be featured on our corporate website as a Residential Broadloom Dealer and receive priority lead referral.