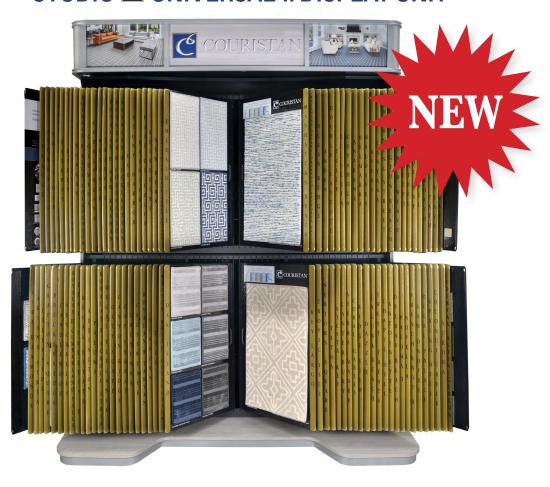

## STUDIO GUNIVERSAL II DISPLAY UNIT

## Studio C Universal II Display Unit Specifications:

Description: 96 SKU Studio ☐ Universal II Display Unit

Dimension: 94.5" W x 98.875" H x 34.25" D

Sample Size-Dimension: 96 - 24" W x 36" L Product Boards, 4 - 24" W x 36" L Wing Custom Rug Program Boards

General Construction: 3/4" Concrete Groove & Black melamine with matching edge band.

1"x 1" and 1"x 2" tube with various gauges of sheet metal and diameters of wire

powder coated Black/Ridge Silver. Graphics print 4/0 on .06 Styrene.

(2) - Side Graphics - 10.78" x 12.95" Center Graphic - 10.78" x 72.875"

Display is shipped knockdown, ready to assemble.

All hardware and assembly instructions included.

Packaging: Packaging does not meet UPS shipping requirements.