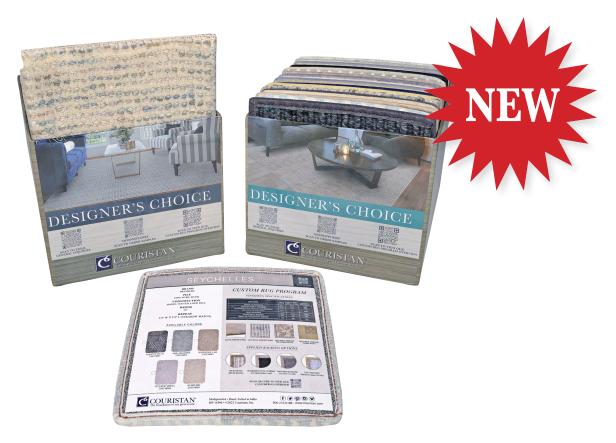

## DESIGNER'S CHOICE RESIDENTIAL BROADLOOM & CUSTOM AREA RUGS BOX SET

## Designer's Choice Residential Broadloom & Custom Area Rugs Box Set Specifications:

| Description:           | Designer's Choice Residential Broadloom & Custom Area Rugs Box Set                                                                                                                                             |
|------------------------|----------------------------------------------------------------------------------------------------------------------------------------------------------------------------------------------------------------|
| Dimension:             | 9.125" W x 12" L x 8" D                                                                                                                                                                                        |
| Sample Size-Dimension: | 25 Premiere Brand - 9" W x 9" L Sample Swatches & 30 Creations Brand - 9" W x 9" L Sample Swatches;<br>Each Swatch Includes Applied Product Label for Specifications, Information and QR code link to website. |
| General Construction:  | 8PT. C1S Cover & Liner Wrapped Edges with Gloss Film Lamanate                                                                                                                                                  |
| Packaging:             | Packaging meets FedEx shipping requirements.                                                                                                                                                                   |
| Delivery:              | Collect/FOB Dalton, Georgia                                                                                                                                                                                    |
| Payment:               | 30 net.                                                                                                                                                                                                        |