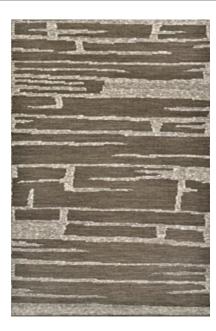

#### **CIORA COLLECTION**

100% SUSTAINABLE WOOL HAND-KNOTTED IN A CHUNKY CONSTRUCTION, UTILIZING CARVED ELEMENTS FOR ADDED TEXTURE GEOMETRIC AND ABSTRACT DESIGNS ADORN THESE THICKLY KNOTTED PIECES GIVING THEM A MODERN FEEL IN AN EARTHEN COLOR PALETTE PILE HEIGHT: UP TO 1" | HAND-KNOTTED IN INDIA

*SIZES* | 5' x 8', 8' x 10', 9' x 12', 10' x 14'