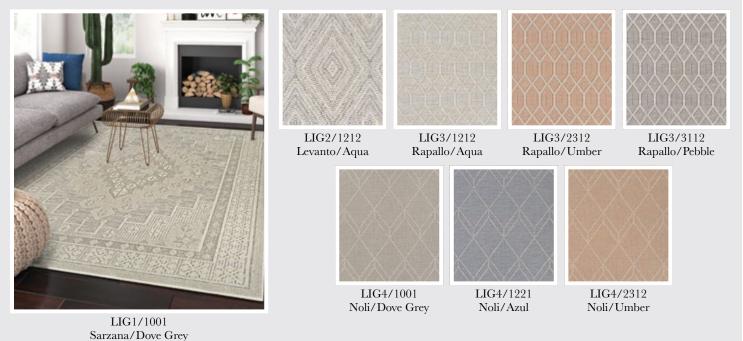

# LIGURIA COLLECTION -

Machine-Woven of 100% Courtron<sup>™</sup> Polypropylene in a High/Low Construction Emulating a Handmade Cut/Loop Pile Technique Transitional and Soft Contemporary Designs Give These Anywhere/Everywhere Rugs the Ability to Toggle Effortlessly from Indoors to Out Soft, Neutral Motifs are Highlighted by Space-Dyed Accents that Work in Multiple Environments

Water, Mold/Mildew Resistant; UV Stabilized

Pile Height: .157" • Made in Turkey

*SIZES* | 5'3"x7'6" • 6'6"x9'6" • 7'10"x9'10" • 9'x12'1"