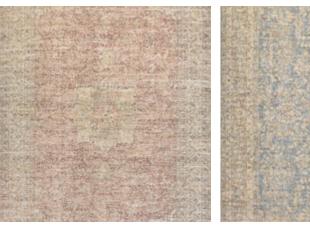

*SIZES* | 5' x 8', 8' x 10', 9' x 12', 10' x 14'

HAND-TUFTED OF 100% WOOL

THIS COLLECTION UTILIZES A LOOPED FINISH, GIVING EACH PIECE A BEAUTIFUL TEXTURAL ELEMENT; SPACE-DYED YARNS ARE USED TO ADD DEPTH

TONAL DESIGNS IN TRADITIONAL PATTERNS ALLOW THESE RUGS TO WORK IN EVERYTHING FROM A BOHEMIAN TO A TRADITIONAL ROOM

INSPIRED BY KERMAN, HERIZ AND MALAYER MOTIFS, THESE PIECES ARE MODERN INTERPRETATIONS OF CENTURIES-OLD DESIGN AESTHETICS

PILE HEIGHT: .393"

HAND-TUFTED IN INDIA

Available in 4 Area Rugs

**SIZES** | 5'x 8', 8'x10', 9'x12', 10'x14'

6927/2771 Rosaline/Limestone

6927/2882 Rosaline/Wheat

6927/3222 Rosaline/Fog Grey

6927/4134 Rosaline/Seafoam