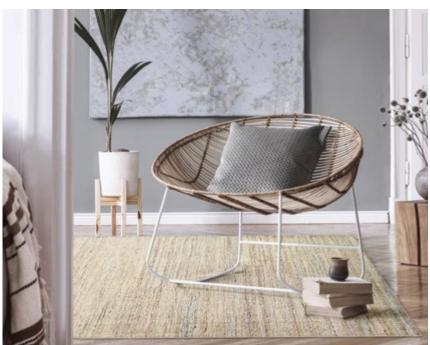

#### **CIORA COLLECTION**

100% SUSTAINABLE WOOL HAND-KNOTTED IN A CHUNKY CONSTRUCTION, UTILIZING CARVED ELEMENTS FOR ADDED TEXTURE GEOMETRIC AND ABSTRACT DESIGNS ADORN THESE THICKLY KNOTTED PIECES GIVING THEM A MODERN FEEL IN AN EARTHEN COLOR PALETTE PILE HEIGHT: UP TO 1" | HAND-KNOTTED IN INDIA

*SIZES* | 5' x 8', 8' x 10', 9' x 12', 10' x 14'