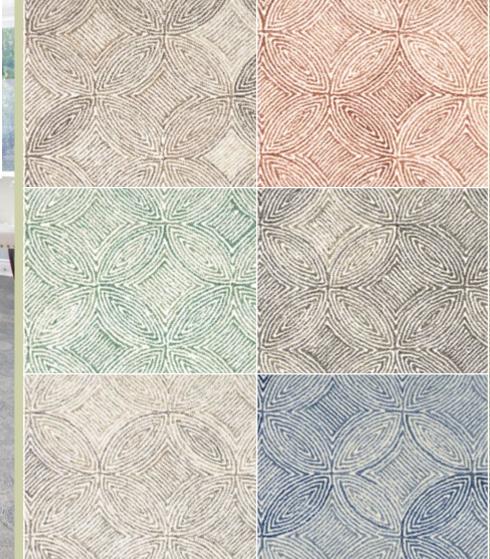

#### **ROYAL POINCIANA**

| BRAND        |
|--------------|
| PILE         |
| CONSTRUCTION |
| WIDTH        |

Premiere® 100% Pure Wool Hand-Tufted High/Low Loop Pile 15'