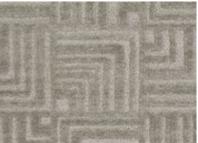

#### **CIORA COLLECTION**

100% SUSTAINABLE WOOL HAND-KNOTTED IN A CHUNKY CONSTRUCTION, UTILIZING CARVED ELEMENTS FOR ADDED TEXTURE GEOMETRIC AND ABSTRACT DESIGNS ADORN THESE THICKLY KNOTTED PIECES GIVING THEM A MODERN FEEL IN AN EARTHEN COLOR PALETTE PILE HEIGHT: UP TO 1" | HAND-KNOTTED IN INDIA

*SIZES* | 5' x 8', 8' x 10', 9' x 12', 10' x 14'