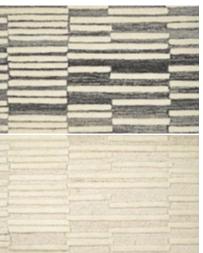

C COURISTAN®

# OULIN

#### HANCOCK COLLECTION

Hand-Knotted of 100% Sustainable Wool Knotted in a Loose Construction and Featuring a Cut-Pile Finish That Adds High/Low Textural Elements to Each Geometric and Transitional Motif Casual Feel in a Hand-Knotted Technique Allows These Pieces to Work in Multiple Environments Pile Height: .511" • Hand-Knotted in India • Available in 4 Area Rugs Sizes: 5'6"x 8'6", 7'6"x 9'6", 9'x 12', 10'6"x 13'6"

# **RESIDENTIAL BROADLOOM & CUSTOM AREA RUGS INTRODUCTIONS**

#### **ROYAL POINCIANA**



| BRAND        |
|--------------|
| PILE         |
| CONSTRUCTION |
| WIDTH        |

Premiere® 100% Pure Wool Hand-Tufted High/Low Loop Pile 15'

#### **CENTURY VILLAGE**





BRAND | Pre PILE | 100 CONSTRUCTION | Har WIDTH | 15'

Premiere® 100% Pure Wool Hand-Tufted Cut and Loop Pile

Available in: Charcoal, Ivory and Light Grey (shown)

# **RESIDENTIAL BROADLOOM**

NOTE \_\_\_\_\_

# These products can be fabricated into a Custom Size Area Rug.

Finishing options include the following bindings: Chenille,
Cotton Fabric, Linen and Courtron<sup>™</sup> Polypropylene
(For Outdoor/Indoor Usage), 3/8" Synthetic Binding
(For Outdoor/Indoor Usage), Wool and Synthetic Serging, and 2" Length Fringe are also available.

Applied Backing Options Include: Outdoor Living Cushion, Non-Skid and Felt (Standard)

Contact your Couristan Territory Manager today in regard to our Custom Rug Online Calculator, Boards and Program.





11110 ÷3 4 GEntles the stand suiter 214 41 And