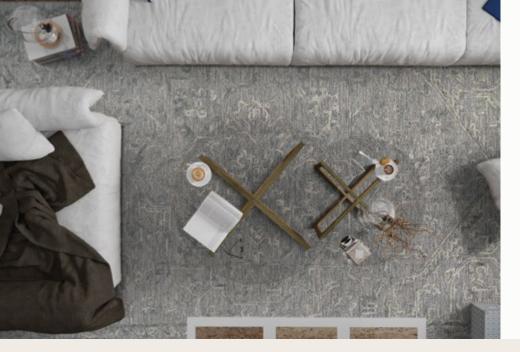

#### **ROYAL POINCIANA**

| BRAND        |
|--------------|
| PILE         |
| CONSTRUCTION |
| WIDTH        |

Premiere® 100% Pure Wool Hand-Tufted High/Low Loop Pile 15'

#### **CENTURY VILLAGE**

BRAND | Pre PILE | 100 CONSTRUCTION | Har WIDTH | 15'

Premiere® 100% Pure Wool Hand-Tufted Cut and Loop Pile

Available in: Charcoal, Ivory and Light Grey (shown)