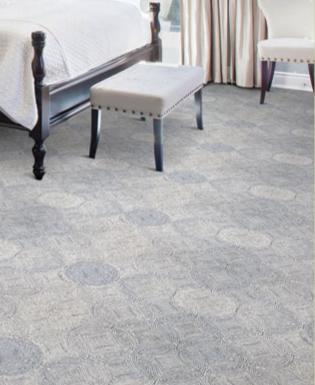

#### **CENTURY VILLAGE**

BRAND | Pre PILE | 100 CONSTRUCTION | Har WIDTH | 15'

Premiere® 100% Pure Wool Hand-Tufted Cut and Loop Pile

Available in: Charcoal, Ivory and Light Grey (shown)