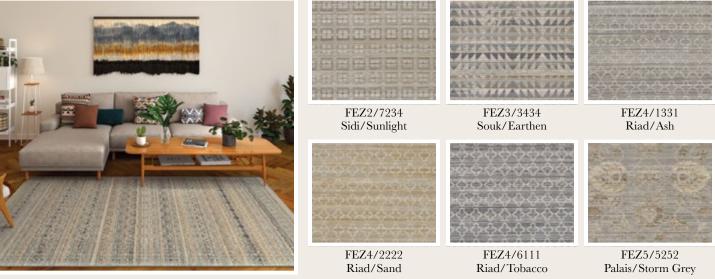

#### FEZ COLLECTION-

Machine-Woven of the Softest 100% Polyester, These Rugs are Inspired by Turkish Antiques

Transitional and Soft Contemporary Designs Give These Anywhere/Everywhere Rugs the Ability to Toggle Effortlessly From Indoors to Out A Warm, Earthy Palette Allows These Pieces to Work in Any Environment From Transitional to Traditional to Contemporary and Everything in Between Pile Height: No Pile (Flat Weave) • Made in Turkey

*SIZES* | 5'x7'10" • 7'10"x 10'10" • 9'x 12'

FEZ1/3434 Medina/Earthen