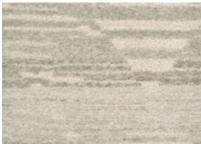

#### NORWAY COLLECTION

HAND-KNOTTED OF 100% SUSTAINABLE UNDYED NATURAL WOOL

KNOTTED IN A LARGER-KNOT CONSTRUCTION WITH EACH PIECE FEATURING A HIGH/LOW APPEARANCE, UNIQUE TEXTURAL ELEMENTS AND A NUBBY FINISH FOR ADDED DEPTH AND DIMENSION

MINIMALIST DESIGNS ARE CREATED IN A TONE-ON-TONE PALETTE, ALLOWING THE BEAUTY OF THESE HANDMADE PIECES TO SHINE THROUGH

PILE HEIGHT: .UP TO .5"

HAND-KNOTTED IN INDIA

Available in 5 Area Rugs

*SIZES* | 5'6"x 8'6", 7'6"x 9'6", 8'6"x11'6", 9'6"x12'6"

6320/8001 Istra/Nordic White

6321/2822 Bastion/Oatmeal

6322/8001 Sonia/Nordic White

Stavern/Oatmeal

6324/2822 Yarrow/Oatmeal