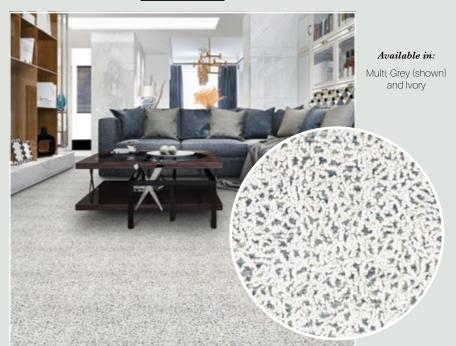

#### **ROYAL POINCIANA**

| BRAND        |
|--------------|
| PILE         |
| CONSTRUCTION |
| WIDTH        |

Premiere® 100% Pure Wool Hand-Tufted High/Low Loop Pile 15'

#### **CENTURY VILLAGE**

BRAND | Pre PILE | 100 CONSTRUCTION | Har WIDTH | 15'

Premiere® 100% Pure Wool Hand-Tufted Cut and Loop Pile

Available in: Charcoal, Ivory and Light Grey (shown)