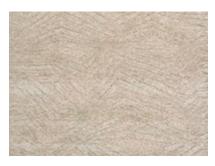

## **BANQUO COLLECTION**

HAND-TUFTED OF 100% SUSTAINABLE NATURAL UNDYED WOOL EACH PIECE FEATURES SEVERAL TEXTURAL ELEMENTS, INCLUDING DEEP CARVING AND OVERSTITCHINIG FOR ADDED AESTHETIC INTEREST TONAL CONTEMPORARY AND TRANSITIONAL DESIGNS ALLOW FOR EASE OF USE IN ALL ENVIRONMENTS PILE HEIGHT: .314" | HAND-TUFTED IN INDIA

> *Available in 3 Area Rugs* SIZES | 5'x 8', 8'x 10', 9'x 12', 10'x 14'

4771/3661 Leylan/Amber-Multi

4773/3526 Tajan/Garnet-Multi 4774/ Farah/La