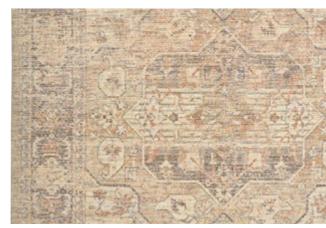

#### NORWAY COLLECTION

HAND-KNOTTED OF 100% SUSTAINABLE UNDYED NATURAL WOOL

KNOTTED IN A LARGER-KNOT CONSTRUCTION WITH EACH PIECE FEATURING A HIGH/LOW APPEARANCE, UNIQUE TEXTURAL ELEMENTS AND A NUBBY FINISH FOR ADDED DEPTH AND DIMENSION

MINIMALIST DESIGNS ARE CREATED IN A TONE-ON-TONE PALETTE, ALLOWING THE BEAUTY OF THESE HANDMADE PIECES TO SHINE THROUGH

PILE HEIGHT: .UP TO .5"

HAND-KNOTTED IN INDIA

Available in 5 Area Rugs

*SIZES* | 5'6"x 8'6", 7'6"x 9'6", 8'6"x11'6", 9'6"x12'6"

6320/8001 Istra/Nordic White

6321/2822 Bastion/Oatmeal

6322/8001 Sonia/Nordic White

Stavern/Oatmeal

6324/2822 Yarrow/Oatmeal