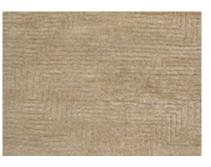

## **BANQUO COLLECTION**

HAND-TUFTED OF 100% SUSTAINABLE NATURAL UNDYED WOOL EACH PIECE FEATURES SEVERAL TEXTURAL ELEMENTS, INCLUDING DEEP CARVING AND OVERSTITCHINIG FOR ADDED AESTHETIC INTEREST TONAL CONTEMPORARY AND TRANSITIONAL DESIGNS ALLOW FOR EASE OF USE IN ALL ENVIRONMENTS PILE HEIGHT: .314" | HAND-TUFTED IN INDIA

> *Available in 3 Area Rugs* SIZES | 5'x 8', 8'x 10', 9'x 12', 10'x 14'

4771/3661 Leylan/Amber-Multi

4773/3526 Tajan/Garnet-Multi 4774/ Farah/La