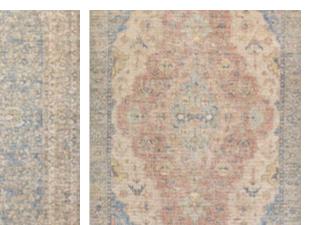

#### KALBARRI COLLECTION

HAND-WOVEN BASE OF THE SOFTEST BLEND OF WOOLS, INCLUDING RICH NEW ZEALAND WOOL

A UNIQUE COLLECTION OF DIGITALLY PRINTED PIECES DESIGNED TO EMULATE THE LOOK OF HIGHER-END ANTIQUE, HAND-KNOTTED RUGS

TRADITIONAL DESIGNS WITH A MODERN TWIST, THESE RUGS FEATURE BEAUTIFUL PERSIAN-INSPIRED MOTIFS IN FASHION-FORWARD COLOR PALETTES

PILE HEIGHT: NO PILE (FLAT WEAVE)

HAND-WOVEN IN INDIA

Available in 5 Area Rugs

*SIZES* 5' x 8' 8' x 10' 9' x 12' 10' x 14'

4772/5001 Dez/Turquoise-Multi

5011 pis-Multi

144114/2010 MARCINE