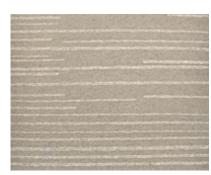

# LIGURIA COLLECTION -

Machine-Woven of 100% Courtron<sup>™</sup> Polypropylene in a High/Low Construction Emulating a Handmade Cut/Loop Pile Technique Transitional and Soft Contemporary Designs Give These Anywhere/Everywhere Rugs the Ability to Toggle Effortlessly from Indoors to Out Soft, Neutral Motifs are Highlighted by Space-Dyed Accents that Work in Multiple Environments

Water, Mold/Mildew Resistant; UV Stabilized

Pile Height: .157" • Made in Turkey

*SIZES* | 5'3"x7'6" • 6'6"x9'6" • 7'10"x9'10" • 9'x12'1"