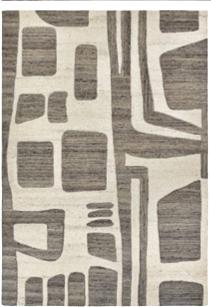

#### **CIORA COLLECTION**

100% SUSTAINABLE WOOL HAND-KNOTTED IN A CHUNKY CONSTRUCTION, UTILIZING CARVED ELEMENTS FOR ADDED TEXTURE GEOMETRIC AND ABSTRACT DESIGNS ADORN THESE THICKLY KNOTTED PIECES GIVING THEM A MODERN FEEL IN AN EARTHEN COLOR PALETTE PILE HEIGHT: UP TO 1" | HAND-KNOTTED IN INDIA

*SIZES* | 5' x 8', 8' x 10', 9' x 12', 10' x 14'