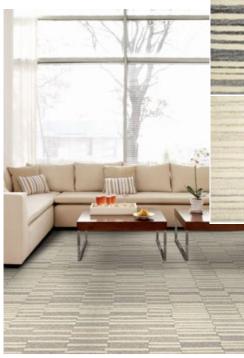

C COURISTAN®

# OULIN

#### HANCOCK COLLECTION

Hand-Knotted of 100% Sustainable Wool Knotted in a Loose Construction and Featuring a Cut-Pile Finish That Adds High/Low Textural Elements to Each Geometric and Transitional Motif Casual Feel in a Hand-Knotted Technique Allows These Pieces to Work in Multiple Environments Pile Height: .511" • Hand-Knotted in India • Available in 4 Area Rugs Sizes: 5'6"x 8'6", 7'6"x 9'6", 9'x 12', 10'6"x 13'6"

# **RESIDENTIAL BROADLOOM & CUSTOM AREA RUGS INTRODUCTIONS**

#### **ROYAL POINCIANA**



| BRAND        |
|--------------|
| PILE         |
| CONSTRUCTION |
| WIDTH        |

Premiere® 100% Pure Wool Hand-Tufted High/Low Loop Pile 15'

#### **CENTURY VILLAGE**





BRAND | Pre PILE | 100 CONSTRUCTION | Har WIDTH | 15'

Premiere® 100% Pure Wool Hand-Tufted Cut and Loop Pile

Available in: Charcoal, Ivory and Light Grey (shown)

# **RESIDENTIAL BROADLOOM**

NOTE \_\_\_\_\_

# These products can be fabricated into a Custom Size Area Rug.

Finishing options include the following bindings: Chenille,
Cotton Fabric, Linen and Courtron<sup>™</sup> Polypropylene
(For Outdoor/Indoor Usage), 3/8" Synthetic Binding
(For Outdoor/Indoor Usage), Wool and Synthetic Serging, and 2" Length Fringe are also available.

Applied Backing Options Include: Outdoor Living Cushion, Non-Skid and Felt (Standard)

Contact your Couristan Territory Manager today in regard to our Custom Rug Online Calculator, Boards and Program.





11110 ÷3 4 GEntles the stand suiter 214 41 An