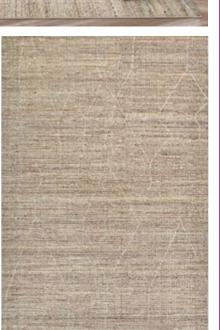

#### NORWAY COLLECTION

HAND-KNOTTED OF 100% SUSTAINABLE UNDYED NATURAL WOOL

KNOTTED IN A LARGER-KNOT CONSTRUCTION WITH EACH PIECE FEATURING A HIGH/LOW APPEARANCE, UNIQUE TEXTURAL ELEMENTS AND A NUBBY FINISH FOR ADDED DEPTH AND DIMENSION

MINIMALIST DESIGNS ARE CREATED IN A TONE-ON-TONE PALETTE, ALLOWING THE BEAUTY OF THESE HANDMADE PIECES TO SHINE THROUGH

PILE HEIGHT: .UP TO .5"

HAND-KNOTTED IN INDIA

Available in 5 Area Rugs

*SIZES* | 5'6"x 8'6", 7'6"x 9'6", 8'6"x11'6", 9'6"x12'6"

6320/8001 Istra/Nordic White

6321/2822 Bastion/Oatmeal

6322/8001 Sonia/Nordic White

Stavern/Oatmeal

6324/2822 Yarrow/Oatmeal