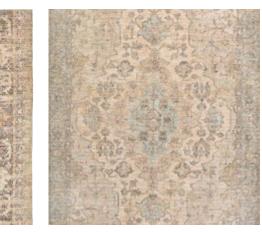

#### KALBARRI COLLECTION

HAND-WOVEN BASE OF THE SOFTEST BLEND OF WOOLS, INCLUDING RICH NEW ZEALAND WOOL

A UNIQUE COLLECTION OF DIGITALLY PRINTED PIECES DESIGNED TO EMULATE THE LOOK OF HIGHER-END ANTIQUE, HAND-KNOTTED RUGS

TRADITIONAL DESIGNS WITH A MODERN TWIST, THESE RUGS FEATURE BEAUTIFUL PERSIAN-INSPIRED MOTIFS IN FASHION-FORWARD COLOR PALETTES

PILE HEIGHT: NO PILE (FLAT WEAVE)

HAND-WOVEN IN INDIA

Available in 5 Area Rugs

*SIZES* 5' x 8' 8' x 10' 9' x 12' 10' x 14'

4772/5001 Dez/Turquoise-Multi

5011 pis-Multi

144114/2010 MARCINE