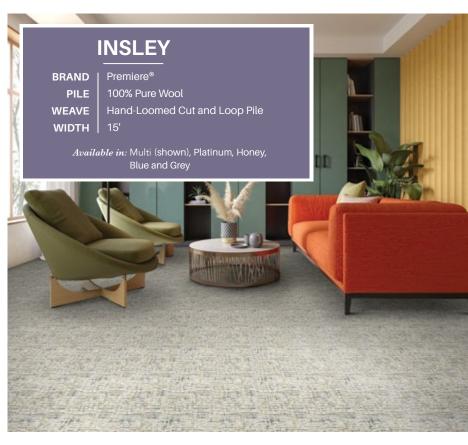

#### **ROYAL POINCIANA**

| BRAND        |
|--------------|
| PILE         |
| CONSTRUCTION |
| WIDTH        |

Premiere® 100% Pure Wool Hand-Tufted High/Low Loop Pile 15'