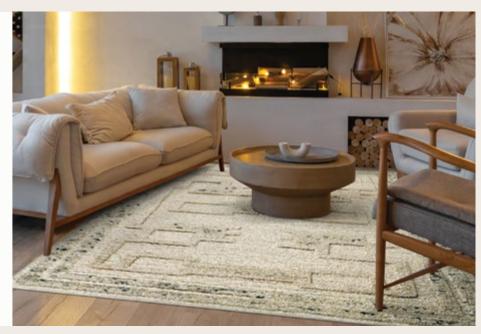

#### NORWAY COLLECTION

HAND-KNOTTED OF 100% SUSTAINABLE UNDYED NATURAL WOOL

KNOTTED IN A LARGER-KNOT CONSTRUCTION WITH EACH PIECE FEATURING A HIGH/LOW APPEARANCE, UNIQUE TEXTURAL ELEMENTS AND A NUBBY FINISH FOR ADDED DEPTH AND DIMENSION

MINIMALIST DESIGNS ARE CREATED IN A TONE-ON-TONE PALETTE, ALLOWING THE BEAUTY OF THESE HANDMADE PIECES TO SHINE THROUGH

PILE HEIGHT: .UP TO .5"

HAND-KNOTTED IN INDIA

Available in 5 Area Rugs

*SIZES* | 5'6"x 8'6", 7'6"x 9'6", 8'6"x11'6", 9'6"x12'6"