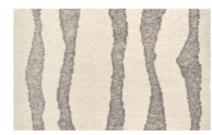

#### SIMONE COLLECTION

HAND-WOVEN OF 100% WOOL WOVEN USING A DHURRIE CONSTRUCTION, THESE AREA RUGS WERE DESIGNED TO EMULATE A KILIM WEAVE WITH A CASUAL FEEL DESIGNS ARE SIMPLE LINEAR AND ABSTRACT PATTERNS, HIGHLIGHTING THE BEAUTY OF THE WEAVE PILE HEIGHT: NO PILE (ELAT WEAVE) | HAND-WOVEN IN INDIA

*SIZES* | 5' x 8', 8' x 10', 9' x 12', 10' x 14'

HAND-TUFTED OF 100% WOOL

THIS COLLECTION UTILIZES A LOOPED FINISH, GIVING EACH PIECE A BEAUTIFUL TEXTURAL ELEMENT; SPACE-DYED YARNS ARE USED TO ADD DEPTH