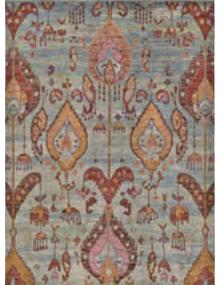

# **DESI COLLECTION**

HAND-KNOTTED OF 100% WOOL WITH SHORT-FRINGED EDGES

DESI IS A CARNIVAL OF COLOR THAT STRIKES YOUR SENSES WITH ITS BALANCE OF IN-YOUR-FACE BOLD HUES AND BLENDED TONAL VIBES

TAKING BEAUTIFUL IKAT, HERIZ AND OTHER TRADITIONAL MOTIFS, BUT WITH A TWIST, CREATING OVERSIZED ELEMENTS AND INFUSING THEM WITH RICH, ON-TREND COLOR, CREATING MODERN HEIRLOOMS

PILE HEIGHT: .196"

HAND-KNOTTED IN INDIA

Available in 6 Area Rugs

SIZES with fringe

8' x 10' 9' x 12' 10' x 14'

6' x 9'

DES6/5005 Madurai/Turquoise