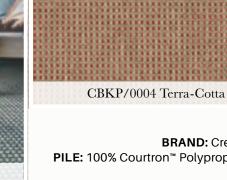

#### **RESIDENTIAL BROADLOOM**

These products can be fabricated into a Custom Size Area Rug.

Finishing options include the following bindings: Chenille, Cotton Fabric, Linen and Courtron<sup>TM</sup> Polypropylene (For Outdoor/Indoor Usage), 3/8" Synthetic Binding (For Outdoor/Indoor Usage), Wool and Synthetic Serging, and 2" Length Fringe are also available.