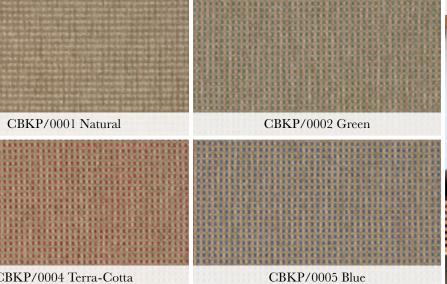

## RESIDENTIAL BROADLOOM & CUSTOM AREA RUGS

- OUTDOOR / INDOOR INTRODUCTIONS —

CBWK/0005 Blue

**BRAND:** Creations™ Outdoor/Indoor Series PILE: 100% Courtron™ Polypropylene, WEAVE: Structured Flatwoven, WIDTH: 15'

**BRAND:** Creations™ Outdoor/Indoor Series PILE: 100% Courtron™ Polypropylene, WEAVE: Structured Flatwoven, WIDTH: 15'

**SUNNY ISLES** 

CBKP/0003 Black