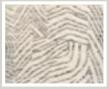

### **LOTUS COLLECTION**

HAND-THETED OF 100% HAND-SPIIN NEW 7FALAND WOO

OVERSIZED BLOCK PATTERNS ARE ENHANCED IN AN OVER-TUFTED CONSTRUCTION

EARTH TONES GIVE THESE DESIGNS THEIR GROUNDED FEE

YARNS ARE SUBTLY SPACE-DYED GIVING THE COLORS SLIGHT VARIATION

PILE HEIGHT: .590" | HAND-TUFTED IN INDI

Available in 4 Area Rugs

**SIZES** | 5' x 8', 8' x 10', 9' x 12'