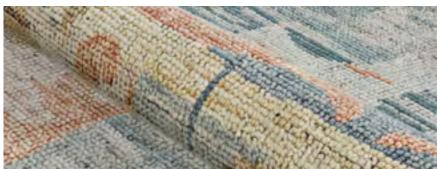

# **DESI COLLECTION**

HAND-KNOTTED OF 100% WOOL WITH SHORT-FRINGED EDGES

DESI IS A CARNIVAL OF COLOR THAT STRIKES YOUR SENSES WITH ITS BALANCE OF IN-YOUR-FACE BOLD HUES AND BLENDED TONAL VIBES

TAKING BEAUTIFUL IKAT, HERIZ AND OTHER TRADITIONAL MOTIFS, BUT WITH A TWIST, CREATING OVERSIZED ELEMENTS AND INFUSING THEM WITH RICH, ON-TREND COLOR, CREATING MODERN HEIRLOOMS

PILE HEIGHT: .196"

HAND-KNOTTED IN INDIA

Available in 6 Area Rugs

SIZES with fringe

8' x 10' 9' x 12' 10' x 14'

6' x 9'

DES6/5005 Madurai/Turquoise