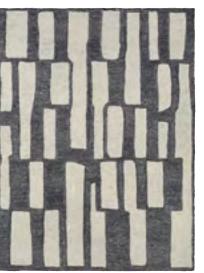

### **LOTUS COLLECTION**

HAND-THETED OF 100% HAND-SPIIN NEW 7FALAND WOO

OVERSIZED BLOCK PATTERNS ARE ENHANCED IN AN OVER-TUFTED CONSTRUCTION

EARTH TONES GIVE THESE DESIGNS THEIR GROUNDED FEE

YARNS ARE SUBTLY SPACE-DYED GIVING THE COLORS SLIGHT VARIATION

PILE HEIGHT: .590" | HAND-TUFTED IN INDI

Available in 4 Area Rugs

**SIZES** | 5' x 8', 8' x 10', 9' x 12'