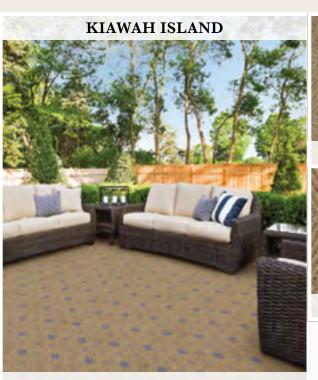

## RESIDENTIAL BROADLOOM & CUSTOM AREA RUGS

- OUTDOOR / INDOOR INTRODUCTIONS —

CBWK/0005 Blue

**BRAND:** Creations™ Outdoor/Indoor Series PILE: 100% Courtron™ Polypropylene, WEAVE: Structured Flatwoven, WIDTH: 15'

ST. SIMONS ISLAND

**BRAND:** Creations™ Outdoor/Indoor Series PILE: 100% Courtron™ Polypropylene, WEAVE: Structured Flatwoven, WIDTH: 15'

**BRAND:** Creations™ Outdoor/Indoor Series PILE: 100% Courtron™ Polypropylene, WEAVE: Hand-Loomed Flatweave, **WIDTH:** 16'4" (5 Meters)

**BRAND:** Creations™ Outdoor/Indoor Series PILE: 100% Courtron™ Polypropylene, WEAVE: Structured Flatwoven, WIDTH: 15'

**SUNNY ISLES** 

CBKP/0003 Black