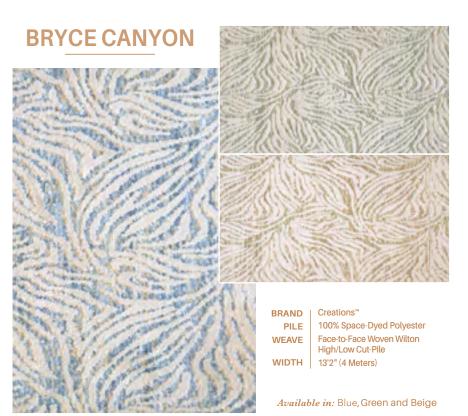

#### **HORSESHOE CANYON**

**BRAND** 

PILE WEAVE WIDTH

100% Space-Dyed Polyester Face-to-Face Woven Wilton High/Low Cut-Pile 13'2" (4 Meters)

Available in:

Blue, Green and Beige

NOTE -