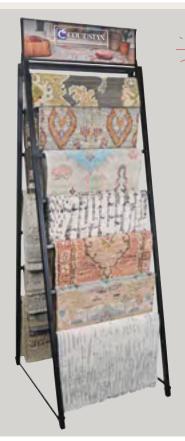

## 14 SKU "A" FRAME LADDER HANDMADE AREA RUG COLLECTIONS **DISPLAY UNIT**

DISPLAY: (14) - 24"x 36" SAMPLE SWATCHES DIMENSIONS: 84" H x 28" W x 30" D