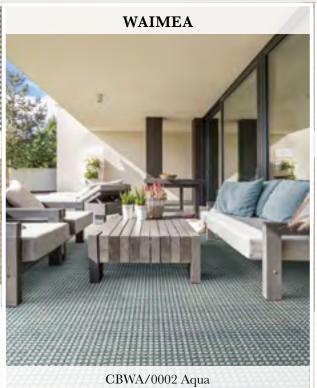

ST. SIMONS ISLAND

**BRAND:** Creations™ Outdoor/Indoor Series PILE: 100% Courtron™ Polypropylene, WEAVE: Structured Flatwoven, WIDTH: 15'

**BRAND:** Creations™ Outdoor/Indoor Series PILE: 100% Courtron™ Polypropylene, WEAVE: Hand-Loomed Flatweave, **WIDTH:** 16'4" (5 Meters)