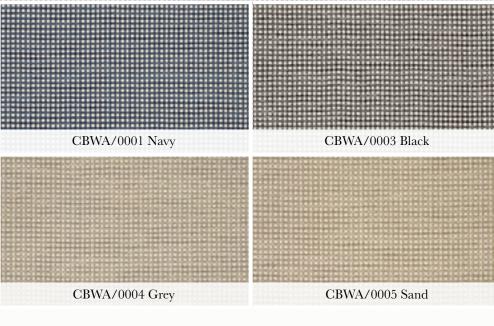

## RESIDENTIAL BROADLOOM & CUSTOM AREA RUGS

- OUTDOOR / INDOOR INTRODUCTIONS —

CBWK/0005 Blue

**BRAND:** Creations™ Outdoor/Indoor Series PILE: 100% Courtron™ Polypropylene, WEAVE: Structured Flatwoven, WIDTH: 15'