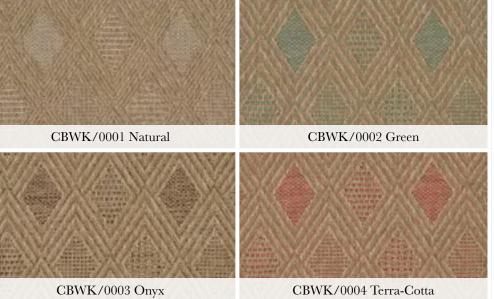

## RESIDENTIAL BROADLOOM & CUSTOM AREA RUGS

- OUTDOOR / INDOOR INTRODUCTIONS —

CBWK/0005 Blue

**BRAND:** Creations™ Outdoor/Indoor Series PILE: 100% Courtron™ Polypropylene, WEAVE: Structured Flatwoven, WIDTH: 15'