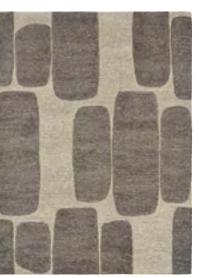

### **LOTUS COLLECTION**

HAND-THETED OF 100% HAND-SPIIN NEW 7FALAND WOO

OVERSIZED BLOCK PATTERNS ARE ENHANCED IN AN OVER-TUFTED CONSTRUCTION

EARTH TONES GIVE THESE DESIGNS THEIR GROUNDED FEE

YARNS ARE SUBTLY SPACE-DYED GIVING THE COLORS SLIGHT VARIATION

PILE HEIGHT: .590" | HAND-TUFTED IN INDI

Available in 4 Area Rugs

**SIZES** | 5' x 8', 8' x 10', 9' x 12'