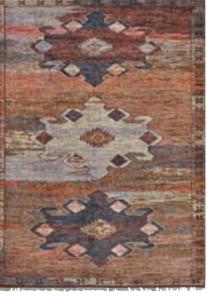

#### **HAMADAN COLLECTION**

Hand-Knotted of 100% Wool with Short-Fringed Edges

Like its Beautiful Namesake, Hamadan is a Collection Rooted in History with a Touch of Modernity

Hand-Knotted Kazak Designs are Given a Modern Feel in Tonal Elements of Grey, Blue
and Earthen Hues, Allowing for Looks that Work in the Most Eclectic of Aesthetics

Utilizes an Oushak Weave that Allows for a Loose Knot and a More Laidback Feel

Pile Height: .039" • Hand-Knotted in India • Available in 5 Area Rugs

Sizes with Fringe: 6'x 9', 8'x 10', 9'x 12', 10'x 14'