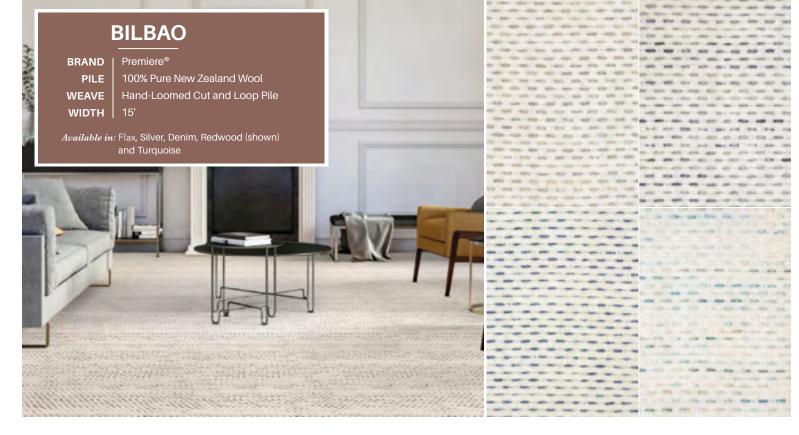

#### **RESIDENTIAL BROADLOOM**

These products can be fabricated into a Custom Size Area Rug.

Finishing options include the following bindings: Chenille, Cotton Fabric, Linen and Courtron<sup>TM</sup> Polypropylene (For Outdoor/Indoor Usage), 3/8" Synthetic Binding (For Outdoor/Indoor Usage), Wool and Synthetic Serging, and 2" Length Fringe are also available.

Applied Backing Options Include: Outdoor Living Cushion, Non-Skid and Felt (Standard)

Contact your Couristan Territory Manager today in regard to our Custom Rug Online Calculator, Boards and Program.