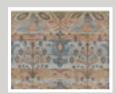

#### **HAMADAN COLLECTION**

Hand-Knotted of 100% Wool with Short-Fringed Edges

Like its Beautiful Namesake, Hamadan is a Collection Rooted in History with a Touch of Modernity

Hand-Knotted Kazak Designs are Given a Modern Feel in Tonal Elements of Grey, Blue
and Earthen Hues, Allowing for Looks that Work in the Most Eclectic of Aesthetics

Utilizes an Oushak Weave that Allows for a Loose Knot and a More Laidback Feel

Pile Height: .039" • Hand-Knotted in India • Available in 5 Area Rugs

Sizes with Fringe: 6'x 9', 8'x 10', 9'x 12', 10'x 14'