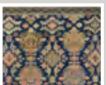

# **DESI COLLECTION**

HAND-KNOTTED OF 100% WOOL WITH SHORT-FRINGED EDGES

DESI IS A CARNIVAL OF COLOR THAT STRIKES YOUR SENSES WITH ITS BALANCE OF IN-YOUR-FACE BOLD HUES AND BLENDED TONAL VIBES

TAKING BEAUTIFUL IKAT, HERIZ AND OTHER TRADITIONAL MOTIFS, BUT WITH A TWIST, CREATING OVERSIZED ELEMENTS AND INFUSING THEM WITH RICH, ON-TREND COLOR, CREATING MODERN HEIRLOOMS

PILE HEIGHT: .196"

HAND-KNOTTED IN INDIA

Available in 6 Area Rugs

SIZES with fringe

8' x 10' 9' x 12' 10' x 14'

6' x 9'

DES6/5005 Madurai/Turquoise