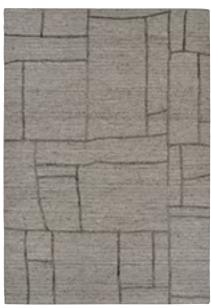

### **LOTUS COLLECTION**

HAND-THETED OF 100% HAND-SPIIN NEW 7FALAND WOO

OVERSIZED BLOCK PATTERNS ARE ENHANCED IN AN OVER-TUFTED CONSTRUCTION

EARTH TONES GIVE THESE DESIGNS THEIR GROUNDED FEE

YARNS ARE SUBTLY SPACE-DYED GIVING THE COLORS SLIGHT VARIATION

PILE HEIGHT: .590" | HAND-TUFTED IN INDI

Available in 4 Area Rugs

**SIZES** | 5' x 8', 8' x 10', 9' x 12'