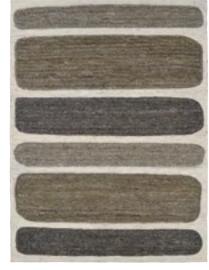

#### **HAMADAN COLLECTION**

Hand-Knotted of 100% Wool with Short-Fringed Edges

Like its Beautiful Namesake, Hamadan is a Collection Rooted in History with a Touch of Modernity

Hand-Knotted Kazak Designs are Given a Modern Feel in Tonal Elements of Grey, Blue
and Earthen Hues, Allowing for Looks that Work in the Most Eclectic of Aesthetics

Utilizes an Oushak Weave that Allows for a Loose Knot and a More Laidback Feel

Pile Height: .039" • Hand-Knotted in India • Available in 5 Area Rugs

Sizes with Fringe: 6'x 9', 8'x 10', 9'x 12', 10'x 14'