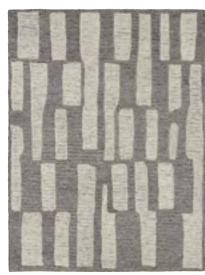

### **LOTUS COLLECTION**

HAND-THETED OF 100% HAND-SPIIN NEW 7FALAND WOO

OVERSIZED BLOCK PATTERNS ARE ENHANCED IN AN OVER-TUFTED CONSTRUCTION

EARTH TONES GIVE THESE DESIGNS THEIR GROUNDED FEE

YARNS ARE SUBTLY SPACE-DYED GIVING THE COLORS SLIGHT VARIATION

PILE HEIGHT: .590" | HAND-TUFTED IN INDI

Available in 4 Area Rugs

**SIZES** | 5' x 8', 8' x 10', 9' x 12'