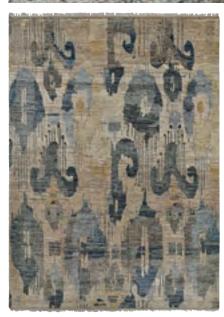

# **DESI COLLECTION**

HAND-KNOTTED OF 100% WOOL WITH SHORT-FRINGED EDGES

DESI IS A CARNIVAL OF COLOR THAT STRIKES YOUR SENSES WITH ITS BALANCE OF IN-YOUR-FACE BOLD HUES AND BLENDED TONAL VIBES

TAKING BEAUTIFUL IKAT, HERIZ AND OTHER TRADITIONAL MOTIFS, BUT WITH A TWIST, CREATING OVERSIZED ELEMENTS AND INFUSING THEM WITH RICH, ON-TREND COLOR, CREATING MODERN HEIRLOOMS

PILE HEIGHT: .196"

HAND-KNOTTED IN INDIA

Available in 6 Area Rugs

SIZES with fringe

8' x 10' 9' x 12' 10' x 14'

6' x 9'

DES6/5005 Madurai/Turquoise