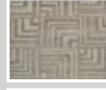

### **LOTUS COLLECTION**

HAND-THETED OF 100% HAND-SPIIN NEW 7FALAND WOO

OVERSIZED BLOCK PATTERNS ARE ENHANCED IN AN OVER-TUFTED CONSTRUCTION

EARTH TONES GIVE THESE DESIGNS THEIR GROUNDED FEE

YARNS ARE SUBTLY SPACE-DYED GIVING THE COLORS SLIGHT VARIATION

PILE HEIGHT: .590" | HAND-TUFTED IN INDI

Available in 4 Area Rugs

**SIZES** | 5' x 8', 8' x 10', 9' x 12'