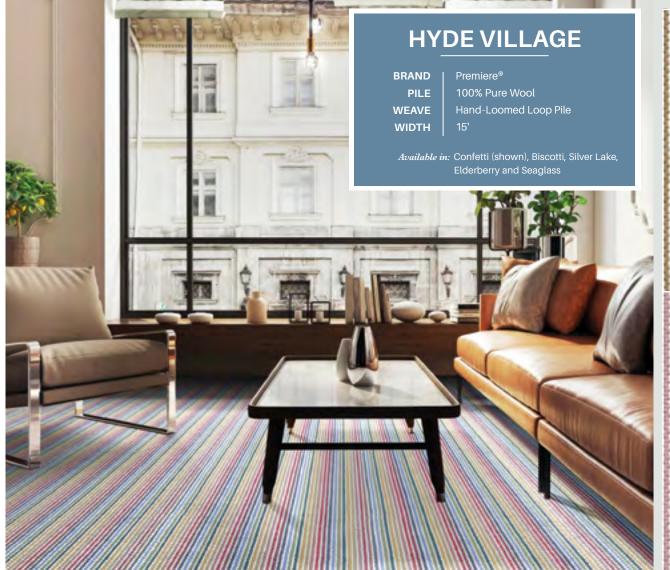

#### **RESIDENTIAL BROADLOOM**

These products can be fabricated into a Custom Size Area Rug.

Finishing options include the following bindings: Chenille, Cotton Fabric, Linen and Courtron<sup>TM</sup> Polypropylene (For Outdoor/Indoor Usage), 3/8" Synthetic Binding (For Outdoor/Indoor Usage), Wool and Synthetic Serging, and 2" Length Fringe are also available.

Applied Backing Options Include: Outdoor Living Cushion, Non-Skid and Felt (Standard)

Contact your Couristan Territory Manager today in regard to our Custom Rug Online Calculator, Boards and Program.