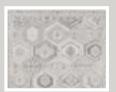

# **DESI COLLECTION**

HAND-KNOTTED OF 100% WOOL WITH SHORT-FRINGED EDGES

DESI IS A CARNIVAL OF COLOR THAT STRIKES YOUR SENSES WITH ITS BALANCE OF IN-YOUR-FACE BOLD HUES AND BLENDED TONAL VIBES

TAKING BEAUTIFUL IKAT, HERIZ AND OTHER TRADITIONAL MOTIFS, BUT WITH A TWIST, CREATING OVERSIZED ELEMENTS AND INFUSING THEM WITH RICH, ON-TREND COLOR, CREATING MODERN HEIRLOOMS

PILE HEIGHT: .196"

HAND-KNOTTED IN INDIA

Available in 6 Area Rugs

SIZES with fringe

8' x 10' 9' x 12' 10' x 14'

6' x 9'

DES6/5005 Madurai/Turquoise