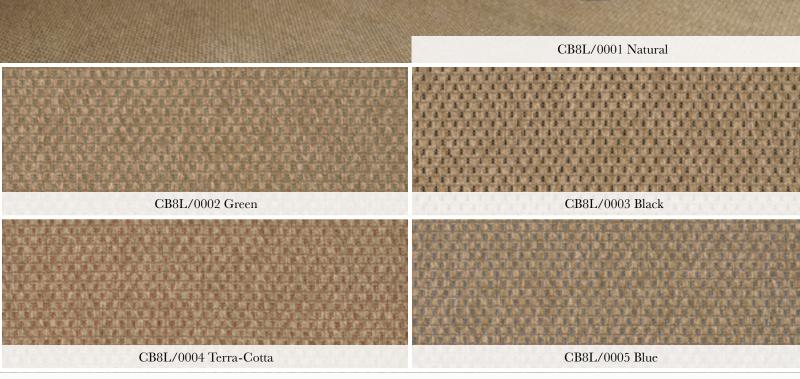

## RESIDENTIAL BROADLOOM & CUSTOM AREA RUGS

- OUTDOOR / INDOOR INTRODUCTIONS —

CBWK/0005 Blue

**BRAND:** Creations™ Outdoor/Indoor Series PILE: 100% Courtron™ Polypropylene, WEAVE: Structured Flatwoven, WIDTH: 15'