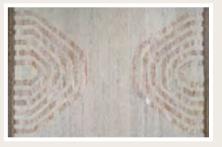

# **DESI COLLECTION**

HAND-KNOTTED OF 100% WOOL WITH SHORT-FRINGED EDGES

DESI IS A CARNIVAL OF COLOR THAT STRIKES YOUR SENSES WITH ITS BALANCE OF IN-YOUR-FACE BOLD HUES AND BLENDED TONAL VIBES

TAKING BEAUTIFUL IKAT, HERIZ AND OTHER TRADITIONAL MOTIFS, BUT WITH A TWIST, CREATING OVERSIZED ELEMENTS AND INFUSING THEM WITH RICH, ON-TREND COLOR, CREATING MODERN HEIRLOOMS

PILE HEIGHT: .196"

HAND-KNOTTED IN INDIA

Available in 6 Area Rugs

SIZES with fringe

8' x 10' 9' x 12' 10' x 14'

6' x 9'

DES6/5005 Madurai/Turquoise