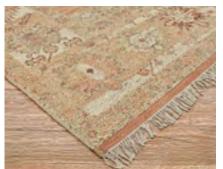

### **LOTUS COLLECTION**

HAND-THETED OF 100% HAND-SPIIN NEW 7FALAND WOO

OVERSIZED BLOCK PATTERNS ARE ENHANCED IN AN OVER-TUFTED CONSTRUCTION

EARTH TONES GIVE THESE DESIGNS THEIR GROUNDED FEE

YARNS ARE SUBTLY SPACE-DYED GIVING THE COLORS SLIGHT VARIATION

PILE HEIGHT: .590" | HAND-TUFTED IN INDI

Available in 4 Area Rugs

**SIZES** | 5' x 8', 8' x 10', 9' x 12'