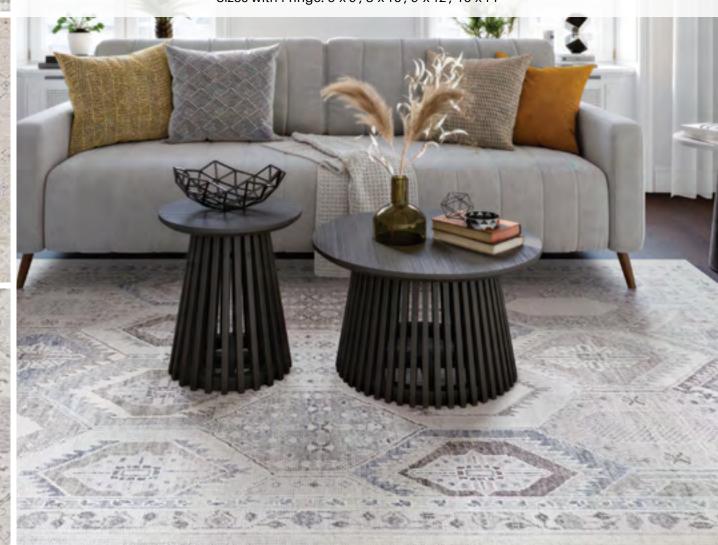

#### **HAMADAN COLLECTION**

Hand-Knotted of 100% Wool with Short-Fringed Edges

Like its Beautiful Namesake, Hamadan is a Collection Rooted in History with a Touch of Modernity

Hand-Knotted Kazak Designs are Given a Modern Feel in Tonal Elements of Grey, Blue
and Earthen Hues, Allowing for Looks that Work in the Most Eclectic of Aesthetics

Utilizes an Oushak Weave that Allows for a Loose Knot and a More Laidback Feel

Pile Height: .039" • Hand-Knotted in India • Available in 5 Area Rugs

Sizes with Fringe: 6'x 9', 8'x 10', 9'x 12', 10'x 14'