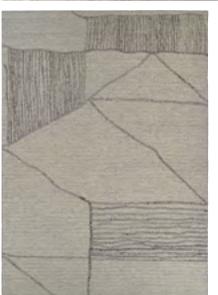

# **DESI COLLECTION**

HAND-KNOTTED OF 100% WOOL WITH SHORT-FRINGED EDGES

DESI IS A CARNIVAL OF COLOR THAT STRIKES YOUR SENSES WITH ITS BALANCE OF IN-YOUR-FACE BOLD HUES AND BLENDED TONAL VIBES

TAKING BEAUTIFUL IKAT, HERIZ AND OTHER TRADITIONAL MOTIFS, BUT WITH A TWIST, CREATING OVERSIZED ELEMENTS AND INFUSING THEM WITH RICH, ON-TREND COLOR, CREATING MODERN HEIRLOOMS

PILE HEIGHT: .196"

HAND-KNOTTED IN INDIA

Available in 6 Area Rugs

SIZES with fringe

8' x 10' 9' x 12' 10' x 14'

6' x 9'

DES6/5005 Madurai/Turquoise