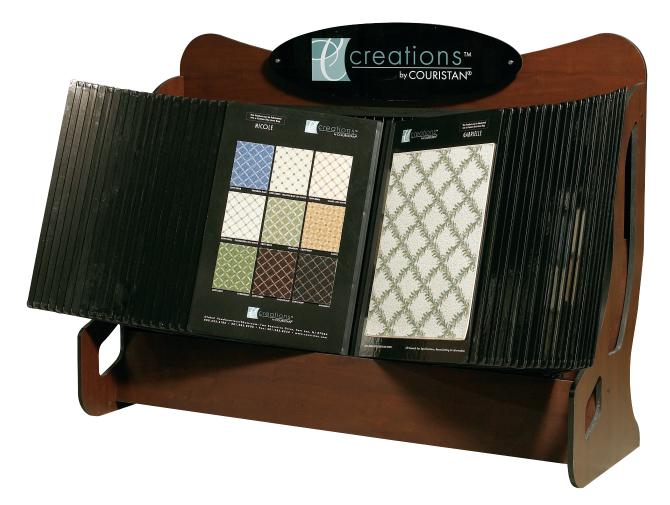

## **CREATIONS™ DESIGN GALLERY DISPLAY UNIT**

## Creations<sup>™</sup> Design Gallery Display Unit Specifications:

| Description:           | 40 SKU Creations™ Design Gallery Display Unit                                                                                |
|------------------------|------------------------------------------------------------------------------------------------------------------------------|
| Dimension:             | 63" H x 87.88" W x 34" D                                                                                                     |
| Sample Size-Dimension: | 39- 24" W x 36" L Product Boards, 1- 24" W x 36" L Custom Rug Program Board                                                  |
| General Construction:  | <sup>3</sup> / <sub>4</sub> " Wood Grain melamine with black edge band.                                                      |
|                        | $1\frac{1}{2}$ " angle, 1" square and various diameters of wire.                                                             |
|                        | All steel powder coated black.                                                                                               |
|                        | 1-Header screen printed 3 colors on 1/8" black acrylic.                                                                      |
|                        | Display is shipped knockdown, ready to assemble.                                                                             |
|                        | All handware and assembly instructions included.                                                                             |
| Packaging:             | Packaging does not meet UPS shipping requirements.                                                                           |
| Delivery:              | Collect/FOB Dalton, Georgia                                                                                                  |
| Added Benefits:        | <ul> <li>Units are fully sampled with Couristan Creations<sup>™</sup> products.</li> </ul>                                   |
|                        | • Your store will be featured on our corporate website as a Residential Broadloom Dealer and receive priority lead referral. |
|                        | <ul> <li>Terms two equal payments 30, 60 net.</li> </ul>                                                                     |