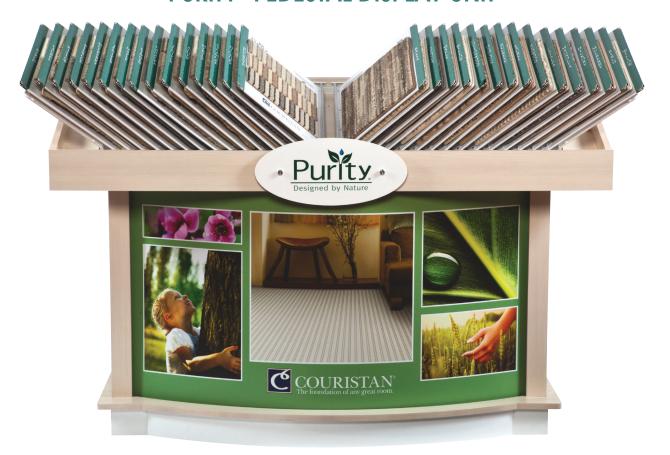

## **PURITY® PEDESTAL DISPLAY UNIT**

## Purity® Pedestal Display Unit Specifications:

Description: 30 SKU Purity® Pedestal Display
Dimension: 49.25" H x 73.88" W x 23.50" D

Sample Size-Dimension: 29 -13.5" x 18" Product Boards, 1 - 13.5" W x 18" L Custom Rug Program Board

General Construction: 3/4" White & W221 Leave Likatre melamine with matching edge band.

1" x 1" tube with various gauges of sheet metal and diameters of wire.

All steel powder coated white. Features 20 degree card tilt.

.25 acrylic.

1- Header, silkscreened 4 colors 1 side, 1/4" frosted white plexi-glass.

2- Wing Storyboards printed 4/0 to slide into display's wings, mount to 98pt chipboard, featuring Q/R code video.

Bottom graphic printed digitally 4/0 on 30 mil styrene. Display is shipped knockdown, ready to assemble. All hardware and assembly instructions included.