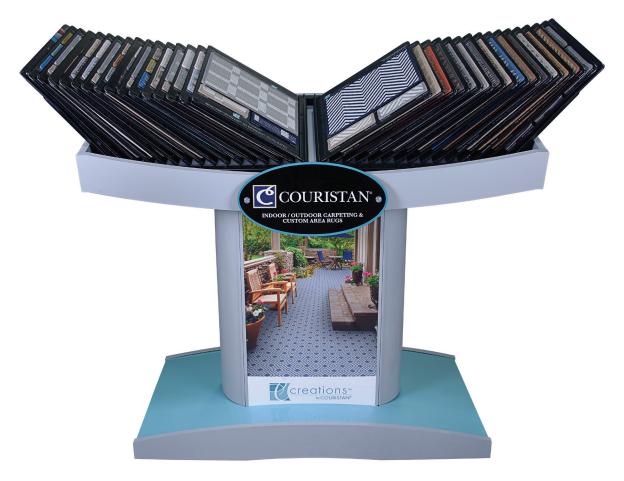

## CREATIONS™ INDOOR/OUTDOOR PEDESTAL DISPLAY UNIT

Cost of Display Unit with Product Boards: \$1,101.00 Surfaces Market Promotion: \$649.00 Display Only: \$199.00

## Creations™ Indoor/Outdoor Pedestal Display Unit Specifications:

**Description:** 30 SKU Creations<sup>™</sup> Indoor/Outdoor Pedestal Display Unit

Dimension: 49.88" H x 56.06" W x 23" D

Sample Size-Dimension: 30 - 13.5" W x 18" L Product Boards, Custom Rug Program Wing Cards

**General Construction:** 3/4" Gray melamine with matching edge band.

1" x 1" tube with various gauges of sheet metal and diameters of

wire powder coated black.

Graphics Included:

Room Scene Graphic – 16" x 29.5" (2) Wing Card Storyboards – 13.5" x 18" Oval Header – 15.5" x 7.8"