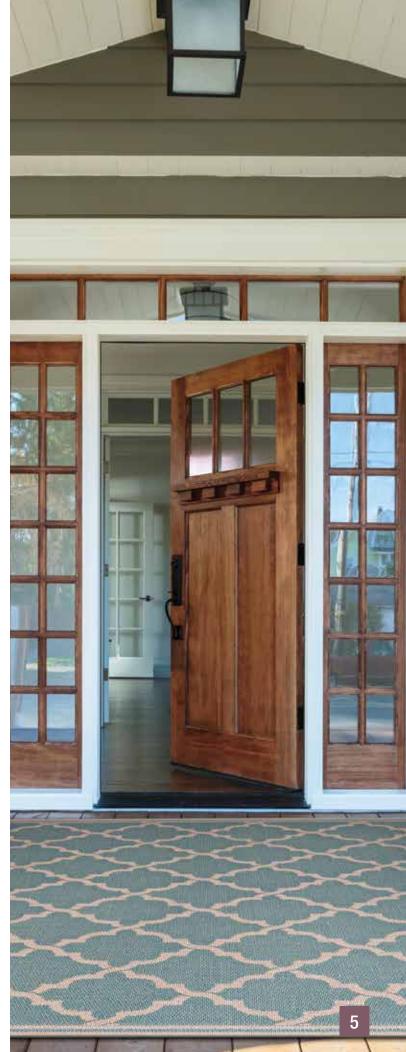

#### CARING FOR YOUR INDOOR/OUTDOOR AREA RUG

- Vacuum or sweep your area rug regularly. This will avoid dirt from getting deep into your area rug's fibers. It is also advised to sweep under your area rug in order to prevent damage from mildew or mold.
- In the event of spills on your area rug, blot the affected area (do not rub), with a soft absorbent cloth. To remove dirt spots, use a solution of mild soap or water.
- Hosing your area rug is a cleaning option. To
  hose the whole area down, spray the area rug
  off using a garden hose and allow it to dry under
  the sun. Turn the area rug over to make it possible
  for the other side to dry, if required. Be sure the
  entire area rug is dry before placing it back down
  (especially in the home), as mold or mildew can
  form in wet areas.
- While your outdoor area rug is suitable for outdoor/ indoor use, it is strongly recommended that you store your area rug indoors during severe or prolonged weather conditions.
- If you have purchased a hand-hooked outdoor/ indoor area rug, special care should be taken when vacuuming with a vacuum that has a beater bar. The beater bar could catch or pull the loops in the area rug's pile, causing severe damage. If loops or tufts appear above pile of the area rug, do not pull them. This is not a defect, it is a common condition called "sprouting". Use a pair of scissors to cut the loop or tuft and trim the ends even with the area rug's pile.