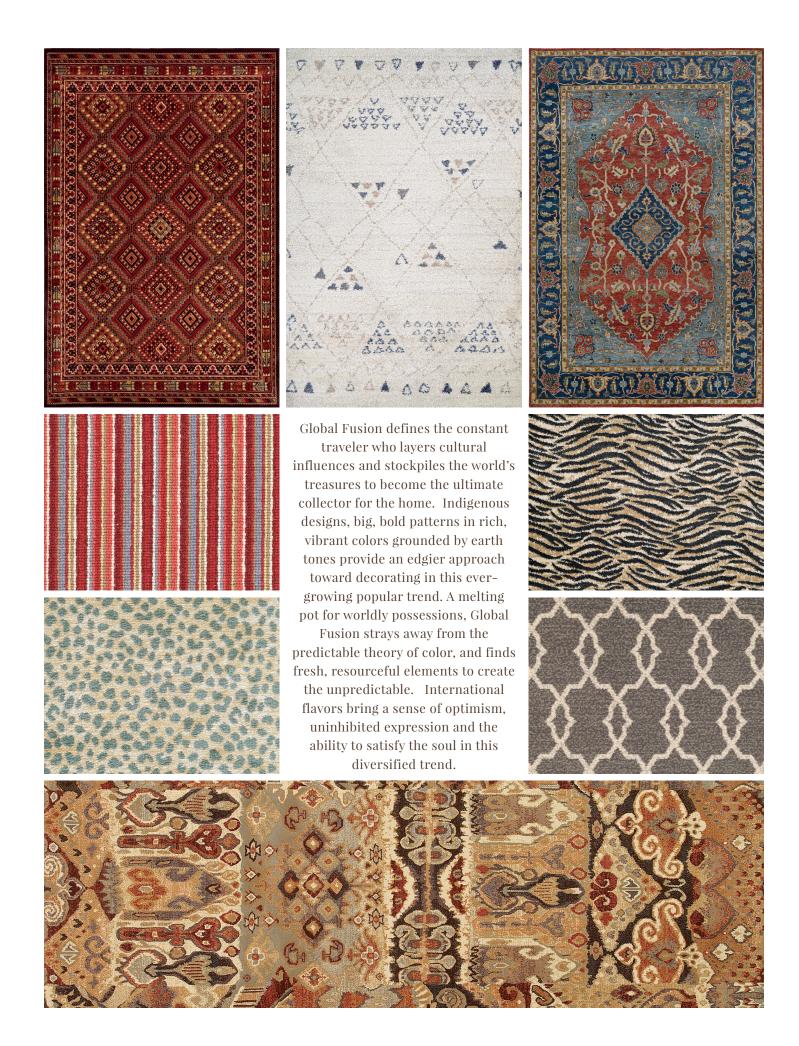

Nothing presents a more classic appeal than the striking contrast of Black and White. Forever in style, this decorating scheme is one which allows for simplistic balance and demanding boldness. No other color combination can energize a living space in the home that demands to be the attention grabber and no other combination creates such a sharp sense of sophistication and elegance. Subtle infusions of vivid colors such as reds and yellows or soothing neutrals in grey or beige can provide a high-tech retro style or earth-inspired dimension that harmonizes and details every texture and design element in your living space. Silver and chrome, distress woods evolve and become important elements that highlight the timelessly beauty of what is simply known as Black