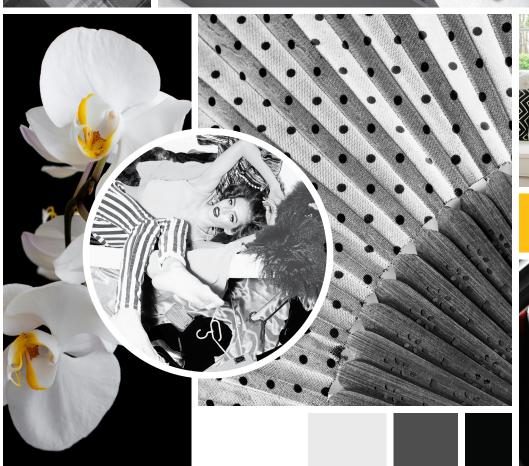

Nothing presents a more classic appeal than the striking contrast of Black and White. Forever in style, this decorating scheme is one which allows for simplistic balance and demanding boldness. No other color combination can energize a living space in the home that demands to be the attention grabber and no other combination creates such a sharp sense of sophistication and elegance. Subtle infusions of vivid colors such as reds and yellows or soothing neutrals in grey or beige can provide a high-tech retro style or earth-inspired dimension that harmonizes and details every texture and design element in your living space. Silver and chrome, distress woods evolve and become important elements that highlight the timelessly beauty of what is simply known as Black and White.