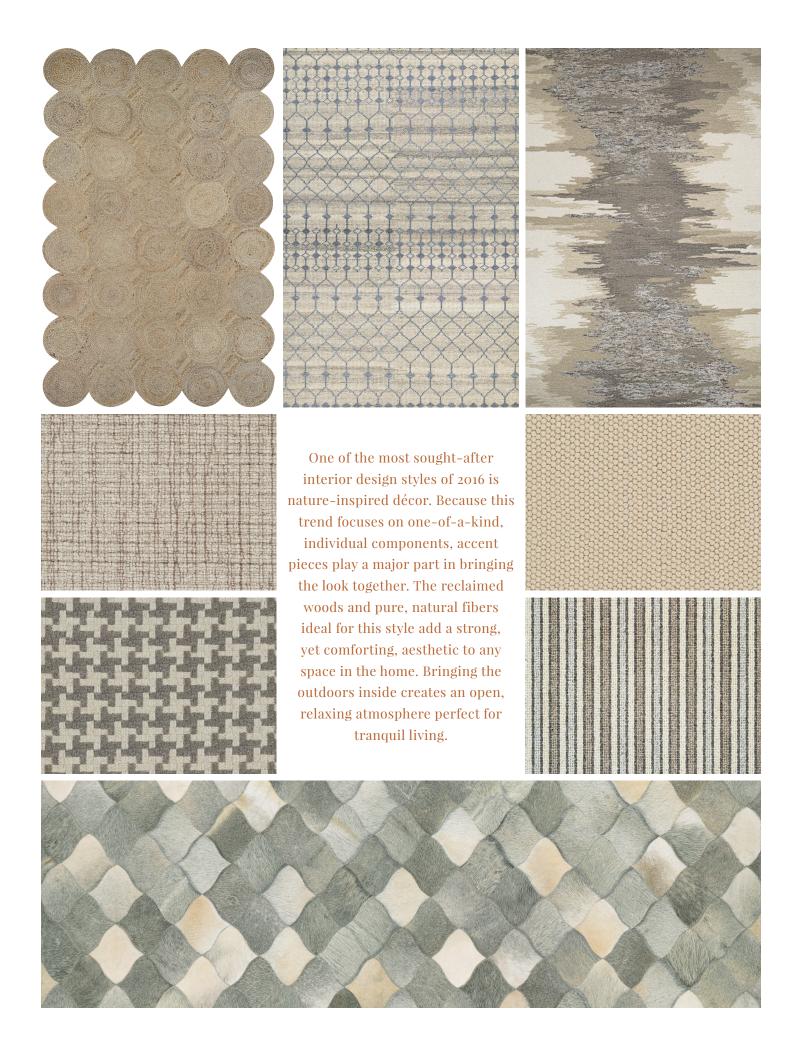

Nothing presents a more classic appeal than the striking contrast of Black and White. Forever in style, this decorating scheme is one which allows for simplistic balance and demanding boldness. No other color combination can energize a living space in the home that demands to be the attention grabber and no other combination creates such a sharp sense of sophistication and elegance. Subtle infusions of vivid colors such as reds and yellows or soothing neutrals in grey or beige can provide a high-tech retro style or earth-inspired dimension that harmonizes and details every texture and design element in your living space. Silver and chrome, distress woods evolve and become important elements that highlight the timelessly beauty of what is simply known as Black and White.