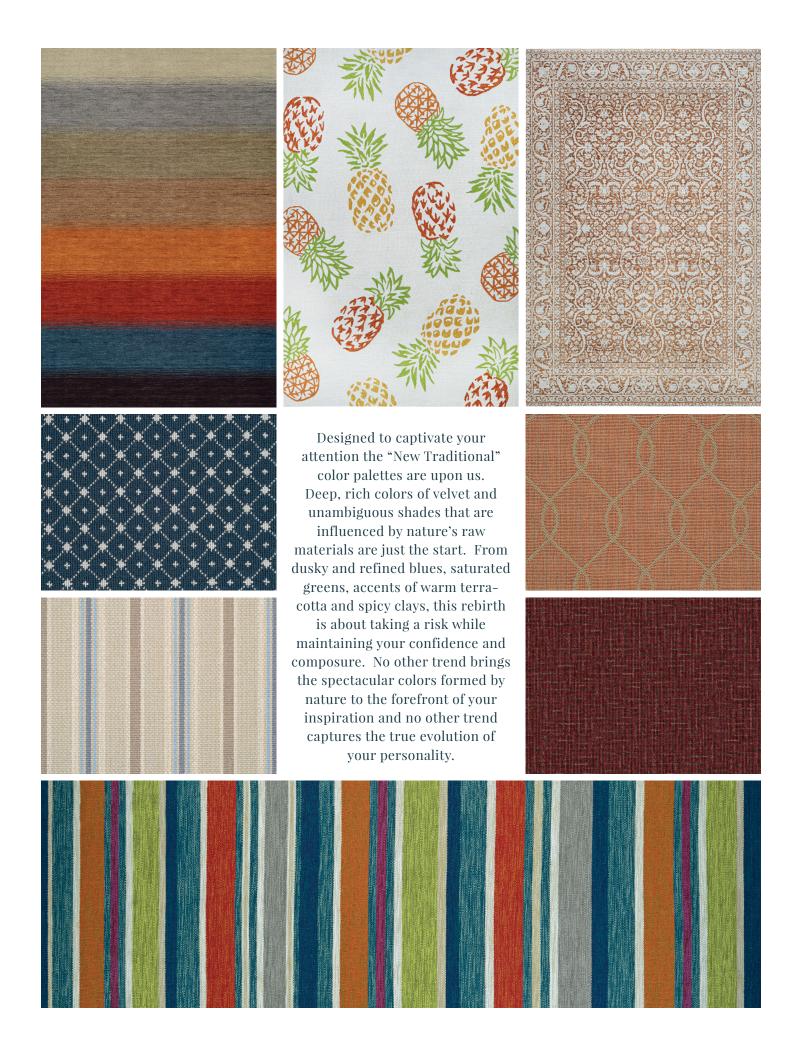

Nothing presents a more classic appeal than the striking contrast of Black and White. Forever in style, this decorating scheme is one which allows for simplistic balance and demanding boldness. No other color combination can energize a living space in the home that demands to be the attention grabber and no other combination creates such a sharp sense of sophistication and elegance. Subtle infusions of vivid colors such as reds and yellows or soothing neutrals in grey or beige can provide a high-tech retro style or earth-inspired dimension that harmonizes and details every texture and design element in your living space. Silver and chrome, distress woods evolve and become important elements that highlight the timelessly beauty of what is simply known as Black and