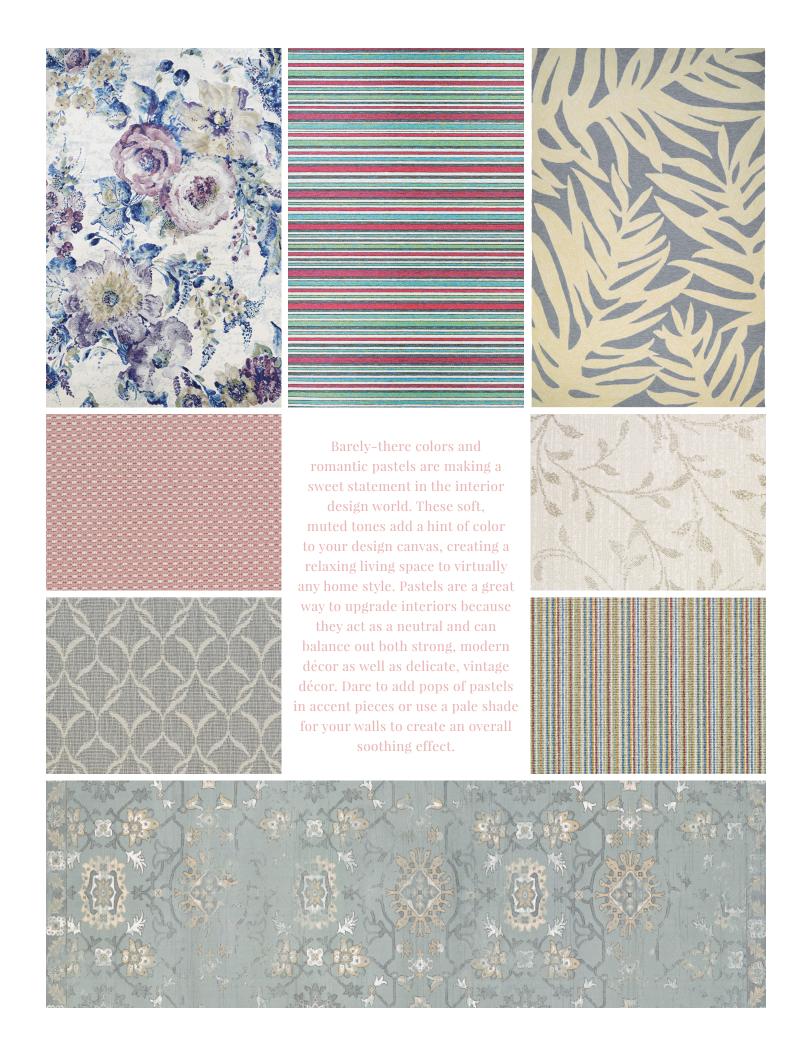

c appeal than the striking contrast of Black and White. Forever in style, this decorating scheme is one which allows for simplistic balance and demanding boldness. No other color combination can energize a living space in the home that demands to be the attention grabber and no other combination creates such a sharp sense of sophistication and elegance. Subtle infusions of vivid colors such as reds and yellows or soothing neutrals in grey or beige can provide a high-tech retro style or earth-inspired dimension that harmonizes and details every texture and design element in your living space. Silver and chrome, distress woods evolve and become important elements that highlight the timelessly beauty of what is simply known as Black and White.





















## classic pastels





















TWO EXECUTIVE DRIVE, FORT LEE, NEW JERSEY 07024 • 800.223.6186 • COURISTAN.COM

WALL-TO-WALL CARPET • AREA RUGS • ROLL RUNNERS • CUSTOM CARPET