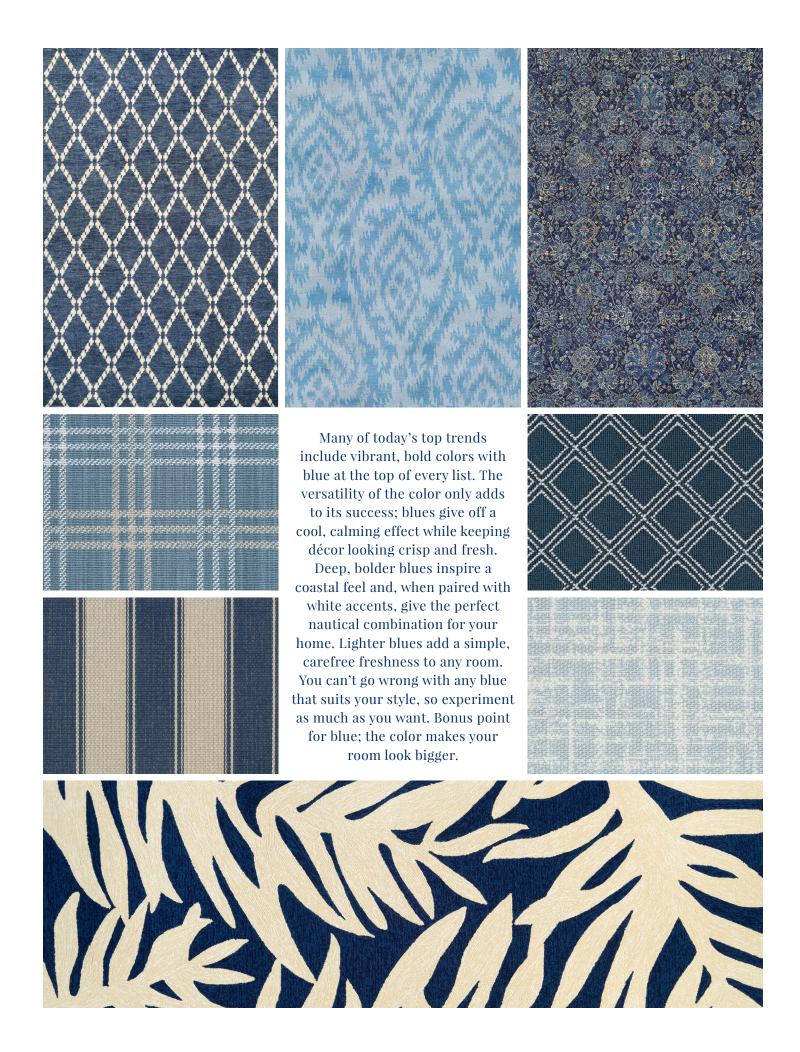

Nothing presents a more classic appeal than the striking contrast of Black and White. Forever in style, this decorating scheme is one which allows for simplistic balance and demanding boldness. No other color combination can energize a living space in the home that demands to be the attention grabber and no other combination creates such a sharp sense of sophistication and elegance. Subtle infusions of vivid colors such as reds and yellows or soothing neutrals in grey or beige can provide a high-tech retro style or earth-inspired dimension that harmonizes and details every texture and design element in your living space. Silver and chrome, distress woods evolve and become important elements that highlight the timelessly beauty of what is simply known as Black and White.





















## classic pastels





















TWO EXECUTIVE DRIVE, FORT LEE, NEW JERSEY 07024 • 800.223.6186 • COURISTAN.COM

WALL-TO-WALL CARPET • AREA RUGS • ROLL RUNNERS • CUSTOM CARPET