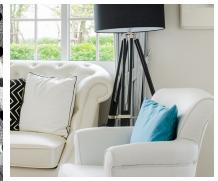

Nothing presents a more classic appeal than the striking contrast of Black and White. Forever in style, this decorating scheme is one which allows for simplistic balance and demanding boldness. No other color combination can energize a living space in the home that demands to be the attention grabber and no other combination creates such a sharp sense of sophistication and elegance. Subtle infusions of vivid colors such as reds and yellows or soothing neutrals in grey or beige can provide a high-tech retro style or earth-inspired dimension that harmonizes and details every texture and design element in your living space. Silver and chrome, distress woods evolve and become important elements that highlight the timelessly beauty of what is simply known as Black and White.