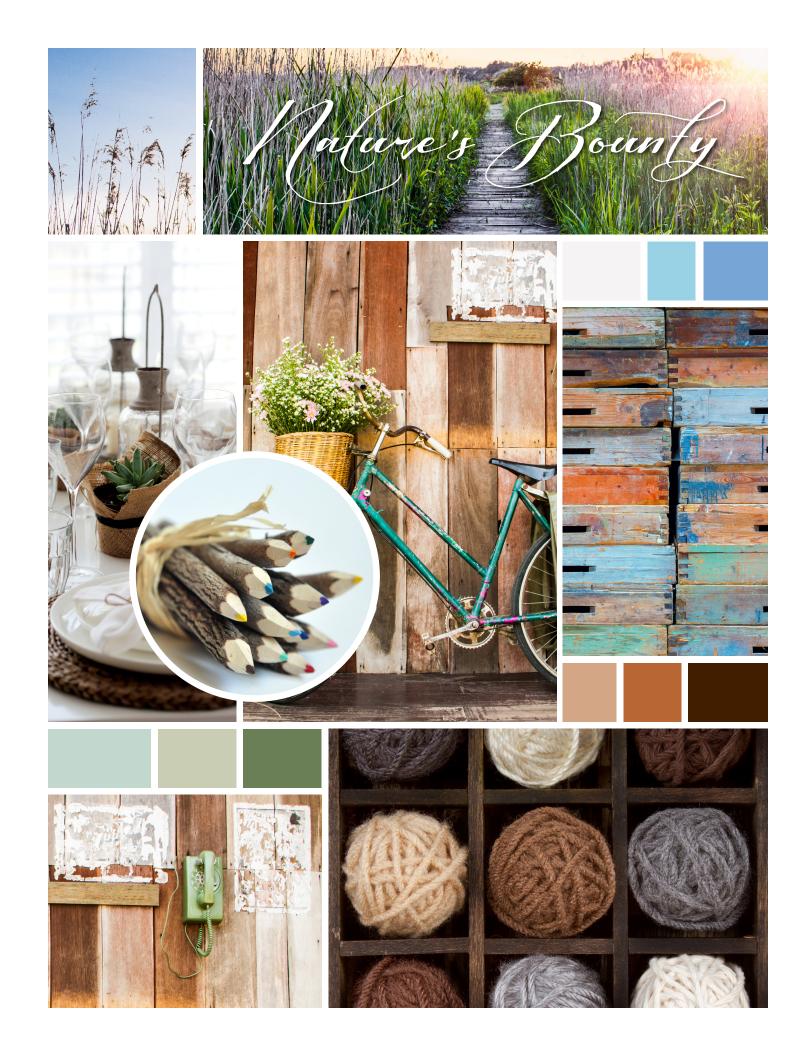

Nothing presents a more classic appeal than the striking contrast of Black and White. Forever in style, this decorating scheme is one which allows for simplistic balance and demanding boldness. No other color combination can energize a living space in the home that demands to be the attention grabber and no other combination creates such a sharp sense of sophistication and elegance. Subtle infusions of vivid colors such as reds and yellows or soothing neutrals in grey or beige can provide a high-tech retro style or earth-inspired dimension that harmonizes and details every texture and design element in your living space. Silver and chrome, distress woods evolve and become important elements that highlight the timelessly beauty of what is simply known as Black and White.