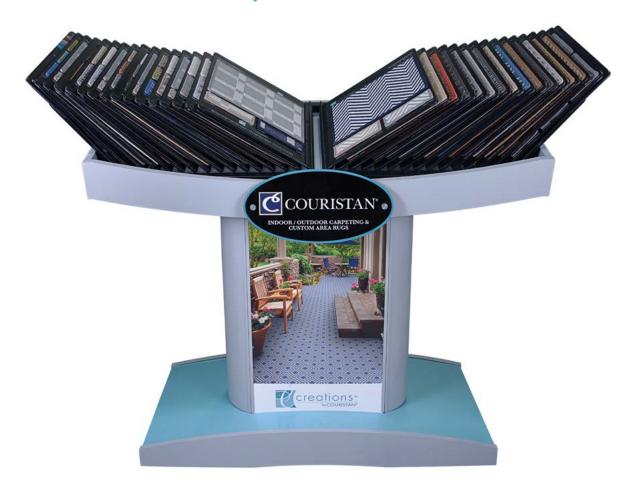

## Creations™ Indoor/Outdoor Pedestal Display Unit Specifications:

**Description:** 30 SKU Creations<sup>™</sup> Indoor/Outdoor Pedestal Display Unit

Dimension: 49.88" H x 56.06" W x 23" D

Sample Size-Dimension: 30 - 13.5" W x 18" L Product Boards, Custom Rug Program Wing Cards

**General Construction:** 3/4" Gray melamine with matching edge band.

1" x 1" tube with various gauges of sheet metal and diameters of

wire powder coated black.

Graphics Included:

Room Scene Graphic – 16" x 29.5" (2) Wing Card Storyboards – 13.5" x 18" Oval Header – 15.5" x 7.8"