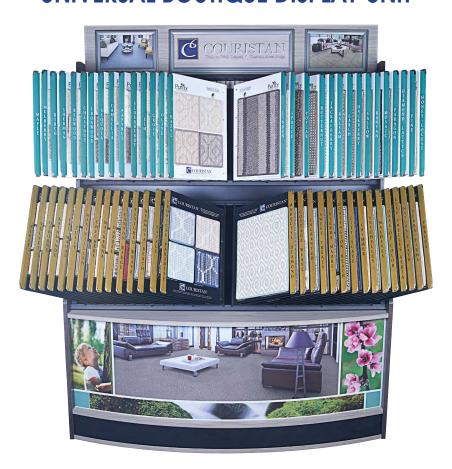

## UNIVERSAL BOUTIQUE DISPLAY UNIT

## Universal Boutique Display Unit Specifications:

**Description:** 60 SKU Universal Boutique Display Unit

Dimension: 76.25" H x 66" W x 20.25" D

Sample Size-Dimension: 59 -13.5" W x 18" L Product Boards, 1 - 13.5" W x 18" L Custom Rug Program Board

General Construction: 3/4" Concrete Grooves & Merapi black melamine with matching edge band.

1" x 1" tube and diameters of wire powder coated black.

All graphics are included. Graphics print 4/0 on 80 mil and 30 mil styrene

Top Left and Right Graphic – 7" x 11" Top Middle Graphic – 7" x 23" Base Graphic – 18" x 58.125"

Display is shipped knockdown, ready to assemble. All hardware and assembly instructions included.

Packaging: Packaging does not meet UPS shipping requirements.