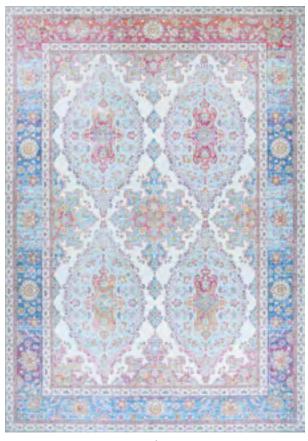

#### **FEATURED ON COVER:**

TOP SETTING: PASHA 5076/0076 TRIBAL/IVORY
TOP LEFT: PASHA 5082/0082 PERSEPOLIS/TWILIGHT
BOTTOM SETTING: CALEDONIA 5560/5160 KAMLA/PLUMERIA
BOTTOM LEFT: PRAIRIE 2930/3010 NORDIC/GREY-BROWN

#### PASHA collection

Machine-Woven Base of 100% Polyester

STOCKED SIZES

5' x 8' | 8' x 10' | 9' x 12' | 2' x 8' Runner

\*ALL SIZES ARE APPROXIMATE

Digitally Printed Motifs with a Non-Skid Backing

Saddle-Stitched Edges
A Georgeous Collection of Printed Rugs
that Feature Old-World Designs in
a Modern Interpretation

Pile Height: .276" Made in China

**4717/0717** LOLA/MULTI

**4693/0931** KERMAN/CABERNET

**4748/0474** HERIZ/RUBY

**5076/0076** TRIBAL/IVORY

**5077/0177** SARI/SAPPHIRE

**5081/0081** ARCADIA/GARNET

**5082/0082** PERSEPOLIS/TWILIGHT