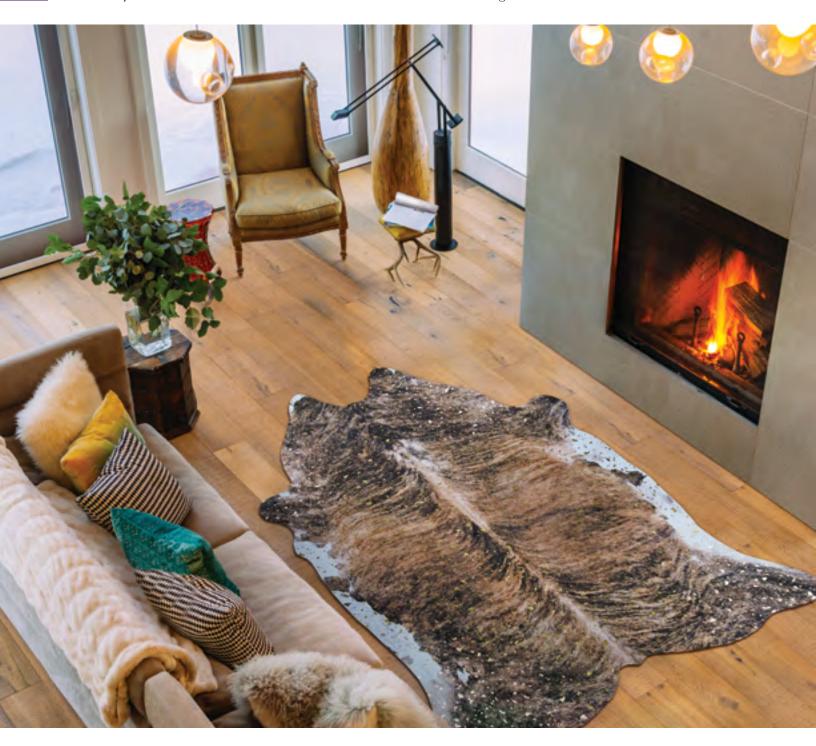

### PRAIRIE HIDES collection

100% Polyester Machine-Woven Base with a Cotton Micro-Suede Backing

Emulating Shaped Cowhides
A Unique Collection of Digitally Printed
Rugs Takes the Hide Trend to Another Level
Pile Height: .079"
Made in China

STOCKED SIZES

3'10" x 5' | 5'6" x 6' | 6'10" x 8'

\*ALL SIZES ARE APPROXIMATE

**1812/2188** GJOVIK/PEPPER

1812/5074 Gjovik/Ivory-Black

**1812/8128** GJOVIK/BROWN-BLACK