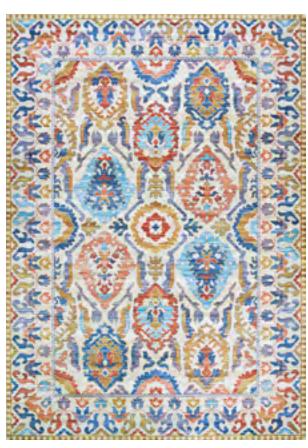

#### PASHA collection

Machine-Woven Base of 100% Polyester

STOCKED SIZES

5' x 8' | 8' x 10' | 9' x 12' | 2' x 8' Runner

\*ALL SIZES ARE APPROXIMATE

Digitally Printed Motifs with a Non-Skid Backing

Saddle-Stitched Edges
A Georgeous Collection of Printed Rugs
that Feature Old-World Designs in
a Modern Interpretation

Pile Height: .276" Made in China

**4717/0717** LOLA/MULTI

**4693/0931** KERMAN/CABERNET

**4748/0474** HERIZ/RUBY

**5076/0076** TRIBAL/IVORY

**5077/0177** SARI/SAPPHIRE

**5081/0081** ARCADIA/GARNET

**5082/0082** PERSEPOLIS/TWILIGHT