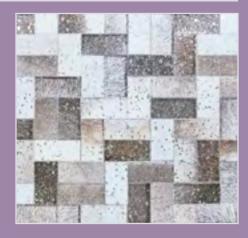

#### PRAIRIE collection

100% Polyester Machine-Woven Base with a Non-Skid Backing

Emulating Cowhides in Various Patterns
A Unique Collection of Digitally Printed
Rugs Takes the Hide Trend to Another Level
Pile Height: .079"
Made in China

#### STOCKED SIZES

2' x 3'7" | 3'9" x 5'5" | 5'3" x 7'6" | 7'6" x 10' | 2'3" x 7'10" Runner

SPECIAL SHAPES

6'6" Round
(Available for 2929/9211 Barnwood/Grey-Brown)

\*ALL SIZES ARE APPROXIMATE

**2837/2710** KENAI/BROWN

**2929/9211** BARNWOOD/GREY-BROWN

**2930/3010** NORDIC/GREY-BROWN