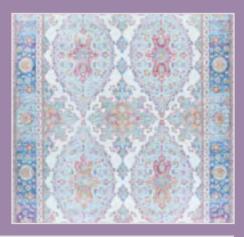

#### **FEATURED ON COVER:**

TOP SETTING: PASHA 5076/0076 TRIBAL/IVORY
TOP LEFT: PASHA 5082/0082 PERSEPOLIS/TWILIGHT
BOTTOM SETTING: CALEDONIA 5560/5160 KAMLA/PLUMERIA
BOTTOM LEFT: PRAIRIE 2930/3010 NORDIC/GREY-BROWN

### CALEDONIA collection

Machine-Woven Base of 100% Polyester

Digitally Printed Motifs with a Non-Skid Backing

Saddle-Stitched Edges
A Georgeous Collection of Printed Area
Rugs that Feature Tropical Florals Inspired
by Sunsets Over Crystal Clear Lakes

Pile Height: .276" Made in China STOCKED SIZES

5' x 8' | 8' x 10' | 9' x 12' | 2' x 8' Runner

\*ALL SIZES ARE APPROXIMATE

**5560/5160** KAMLA/PLUMERIA

**5559/5159** Arcadia/Peony

**5561/5161**TANGIERS/AQUAMARINE