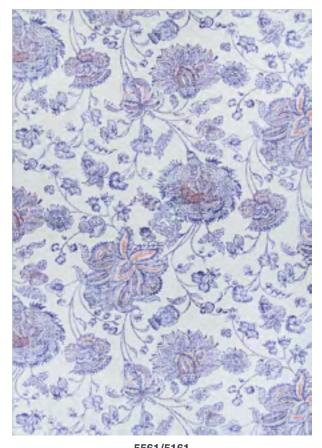

#### PASHA collection

Machine-Woven Base of 100% Polyester

STOCKED SIZES

5' x 8' | 8' x 10' | 9' x 12' | 2' x 8' Runner

\*ALL SIZES ARE APPROXIMATE

Digitally Printed Motifs with a Non-Skid Backing

Saddle-Stitched Edges
A Georgeous Collection of Printed Rugs
that Feature Old-World Designs in
a Modern Interpretation

Pile Height: .276" Made in China

**4717/0717** LOLA/MULTI

**4693/0931** KERMAN/CABERNET

**4748/0474** HERIZ/RUBY

**5076/0076** TRIBAL/IVORY

**5077/0177** SARI/SAPPHIRE

**5081/0081** ARCADIA/GARNET

**5082/0082** PERSEPOLIS/TWILIGHT