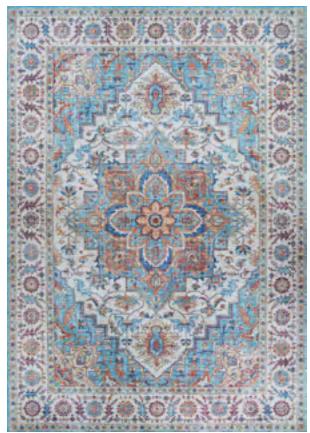

#### **FEATURED ON COVER:**

TOP SETTING: PASHA 5076/0076 TRIBAL/IVORY
TOP LEFT: PASHA 5082/0082 PERSEPOLIS/TWILIGHT
BOTTOM SETTING: CALEDONIA 5560/5160 KAMLA/PLUMERIA
BOTTOM LEFT: PRAIRIE 2930/3010 NORDIC/GREY-BROWN

Pile Height: .276" Made in China

**4717/0717** LOLA/MULTI

**4693/0931** KERMAN/CABERNET

**4748/0474** HERIZ/RUBY

**5076/0076** TRIBAL/IVORY

**5077/0177** SARI/SAPPHIRE

**5081/0081** ARCADIA/GARNET

**5082/0082** PERSEPOLIS/TWILIGHT