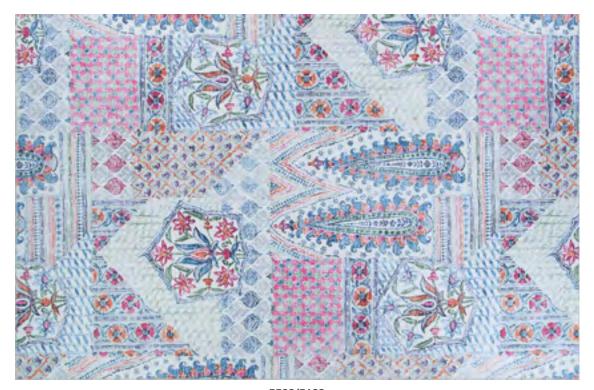

#### PASHA collection

Machine-Woven Base of 100% Polyester

STOCKED SIZES

5' x 8' | 8' x 10' | 9' x 12' | 2' x 8' Runner

\*ALL SIZES ARE APPROXIMATE

Digitally Printed Motifs with a Non-Skid Backing

Saddle-Stitched Edges
A Georgeous Collection of Printed Rugs
that Feature Old-World Designs in
a Modern Interpretation

Pile Height: .276" Made in China

**4717/0717** LOLA/MULTI

**4693/0931** KERMAN/CABERNET

**4748/0474** HERIZ/RUBY

**5076/0076** TRIBAL/IVORY

**5077/0177** SARI/SAPPHIRE

**5081/0081** ARCADIA/GARNET

**5082/0082** PERSEPOLIS/TWILIGHT