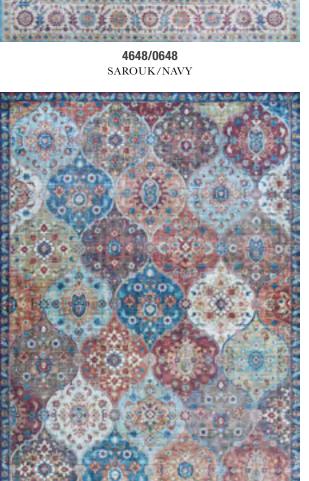

Pile Height: .276" Made in China

**4717/0717** LOLA/MULTI

**4693/0931** KERMAN/CABERNET

**4748/0474** HERIZ/RUBY

**5076/0076** TRIBAL/IVORY

**5077/0177** SARI/SAPPHIRE

**5081/0081** ARCADIA/GARNET

**5082/0082** PERSEPOLIS/TWILIGHT