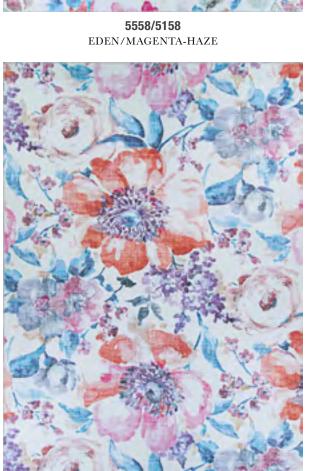

### CALEDONIA collection

Machine-Woven Base of 100% Polyester

Digitally Printed Motifs with a Non-Skid Backing

Saddle-Stitched Edges
A Georgeous Collection of Printed Area
Rugs that Feature Tropical Florals Inspired
by Sunsets Over Crystal Clear Lakes

Pile Height: .276" Made in China STOCKED SIZES

5' x 8' | 8' x 10' | 9' x 12' | 2' x 8' Runner

\*ALL SIZES ARE APPROXIMATE

**5560/5160** KAMLA/PLUMERIA

**5559/5159** Arcadia/Peony

**5561/5161**TANGIERS/AQUAMARINE

**5562/5162** RHAPSODY/HONEYSUCKLE