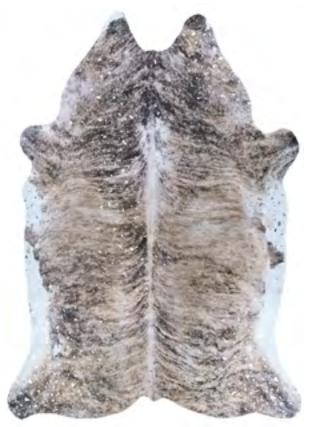

### PRAIRIE HIDES collection

100% Polyester Machine-Woven Base with a Cotton Micro-Suede Backing

Emulating Shaped Cowhides
A Unique Collection of Digitally Printed
Rugs Takes the Hide Trend to Another Level
Pile Height: .079"
Made in China

STOCKED SIZES

3'10" x 5' | 5'6" x 6' | 6'10" x 8'

\*ALL SIZES ARE APPROXIMATE

**1812/2188** GJOVIK/PEPPER

1812/5074 Gjovik/Ivory-Black

**1812/8128** GJOVIK/BROWN-BLACK