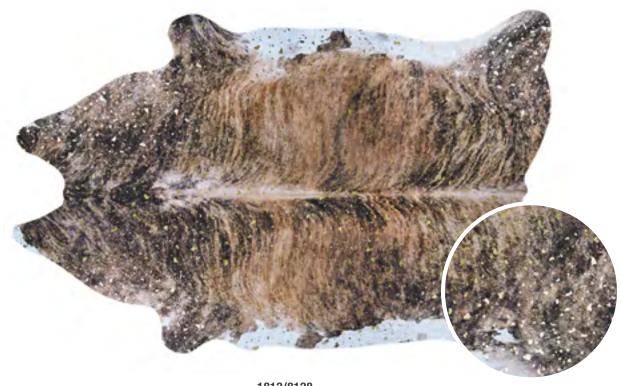

### PRAIRIE HIDES collection

100% Polyester Machine-Woven Base with a Cotton Micro-Suede Backing

Emulating Shaped Cowhides
A Unique Collection of Digitally Printed
Rugs Takes the Hide Trend to Another Level
Pile Height: .079"
Made in China

STOCKED SIZES

3'10" x 5' | 5'6" x 6' | 6'10" x 8'

\*ALL SIZES ARE APPROXIMATE

**1812/2188** GJOVIK/PEPPER

1812/5074 Gjovik/Ivory-Black

**1812/8128** GJOVIK/BROWN-BLACK