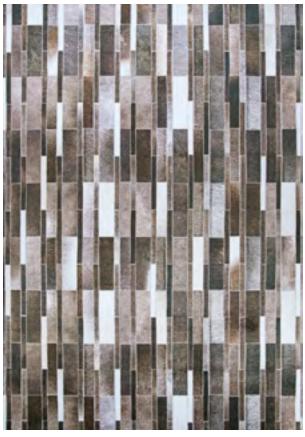

#### PRAIRIE collection

100% Polyester Machine-Woven Base with a Non-Skid Backing

Emulating Cowhides in Various Patterns
A Unique Collection of Digitally Printed
Rugs Takes the Hide Trend to Another Level
Pile Height: .079"
Made in China

#### STOCKED SIZES

2' x 3'7" | 3'9" x 5'5" | 5'3" x 7'6" | 7'6" x 10' | 2'3" x 7'10" Runner

SPECIAL SHAPES

6'6" Round
(Available for 2929/9211 Barnwood/Grey-Brown)

\*ALL SIZES ARE APPROXIMATE

**2837/2710** KENAI/BROWN

**2929/9211** BARNWOOD/GREY-BROWN

**2930/3010** NORDIC/GREY-BROWN