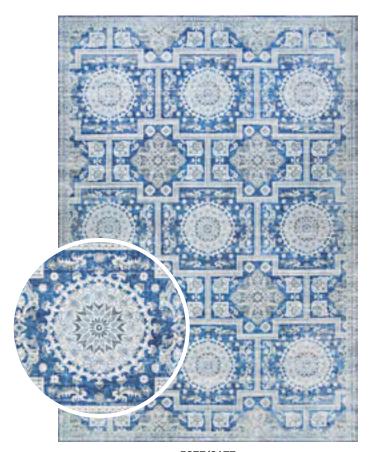

#### PASHA collection

Machine-Woven Base of 100% Polyester

STOCKED SIZES

5' x 8' | 8' x 10' | 9' x 12' | 2' x 8' Runner

\*ALL SIZES ARE APPROXIMATE

Digitally Printed Motifs with a Non-Skid Backing

Saddle-Stitched Edges
A Georgeous Collection of Printed Rugs
that Feature Old-World Designs in
a Modern Interpretation

Pile Height: .276" Made in China

**4717/0717** LOLA/MULTI

**4693/0931** KERMAN/CABERNET

**4748/0474** HERIZ/RUBY

**5076/0076** TRIBAL/IVORY

**5077/0177** SARI/SAPPHIRE

**5081/0081** ARCADIA/GARNET

**5082/0082** PERSEPOLIS/TWILIGHT