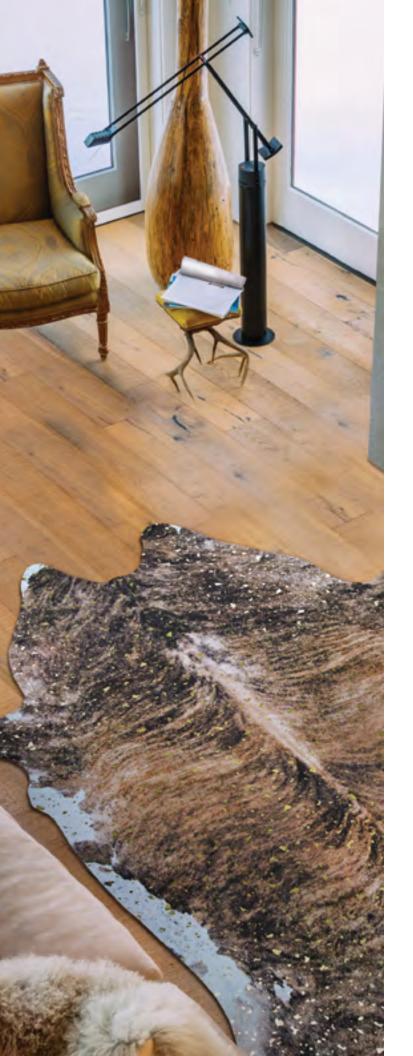

#### PRAIRIE collection

100% Polyester Machine-Woven Base with a Non-Skid Backing

Emulating Cowhides in Various Patterns
A Unique Collection of Digitally Printed
Rugs Takes the Hide Trend to Another Level
Pile Height: .079"
Made in China

#### STOCKED SIZES

2' x 3'7" | 3'9" x 5'5" | 5'3" x 7'6" | 7'6" x 10' | 2'3" x 7'10" Runner

SPECIAL SHAPES

6'6" Round
(Available for 2929/9211 Barnwood/Grey-Brown)

\*ALL SIZES ARE APPROXIMATE

**2837/2710** KENAI/BROWN

**2929/9211** BARNWOOD/GREY-BROWN

**2930/3010** NORDIC/GREY-BROWN