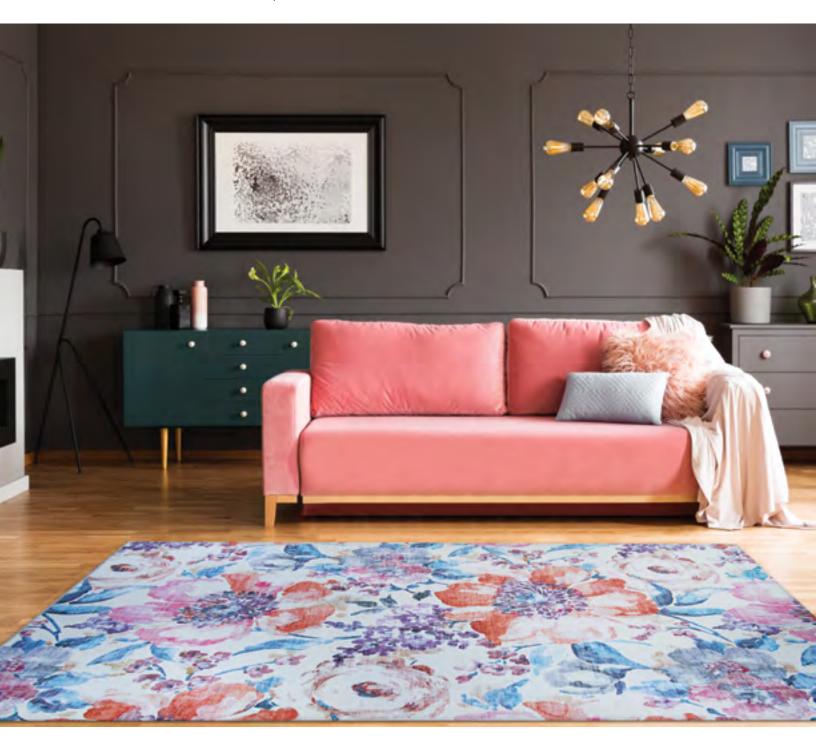

### CALEDONIA collection

Machine-Woven Base of 100% Polyester

Digitally Printed Motifs with a Non-Skid Backing

Saddle-Stitched Edges
A Georgeous Collection of Printed Area
Rugs that Feature Tropical Florals Inspired
by Sunsets Over Crystal Clear Lakes

Pile Height: .276" Made in China STOCKED SIZES

5' x 8' | 8' x 10' | 9' x 12' | 2' x 8' Runner

\*ALL SIZES ARE APPROXIMATE

**5560/5160** KAMLA/PLUMERIA

**5559/5159** Arcadia/Peony

**5561/5161**TANGIERS/AQUAMARINE

**5562/5162** RHAPSODY/HONEYSUCKLE