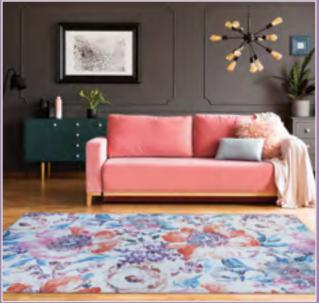

#### **FEATURED ON COVER:**

TOP SETTING: PASHA 5076/0076 TRIBAL/IVORY
TOP LEFT: PASHA 5082/0082 PERSEPOLIS/TWILIGHT
BOTTOM SETTING: CALEDONIA 5560/5160 KAMLA/PLUMERIA
BOTTOM LEFT: PRAIRIE 2930/3010 NORDIC/GREY-BROWN

### CALEDONIA collection

Machine-Woven Base of 100% Polyester

Digitally Printed Motifs with a Non-Skid Backing

Saddle-Stitched Edges
A Georgeous Collection of Printed Area
Rugs that Feature Tropical Florals Inspired
by Sunsets Over Crystal Clear Lakes

Pile Height: .276" Made in China STOCKED SIZES

5' x 8' | 8' x 10' | 9' x 12' | 2' x 8' Runner

\*ALL SIZES ARE APPROXIMATE

**5560/5160** KAMLA/PLUMERIA

**5559/5159** Arcadia/Peony

**5561/5161**TANGIERS/AQUAMARINE