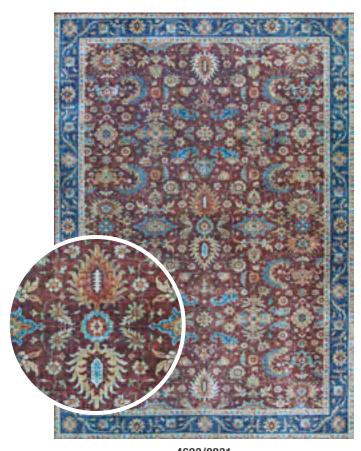

Pile Height: .276" Made in China

**4717/0717** LOLA/MULTI

**4693/0931** KERMAN/CABERNET

**4748/0474** HERIZ/RUBY

**5076/0076** TRIBAL/IVORY

**5077/0177** SARI/SAPPHIRE

**5081/0081** ARCADIA/GARNET

**5082/0082** PERSEPOLIS/TWILIGHT