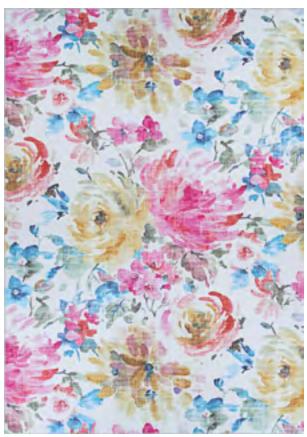

### CALEDONIA collection

Machine-Woven Base of 100% Polyester

Digitally Printed Motifs with a Non-Skid Backing

Saddle-Stitched Edges
A Georgeous Collection of Printed Area
Rugs that Feature Tropical Florals Inspired
by Sunsets Over Crystal Clear Lakes

Pile Height: .276" Made in China STOCKED SIZES

5' x 8' | 8' x 10' | 9' x 12' | 2' x 8' Runner

\*ALL SIZES ARE APPROXIMATE

**5560/5160** KAMLA/PLUMERIA

**5559/5159** Arcadia/Peony

**5561/5161**TANGIERS/AQUAMARINE

**5562/5162** RHAPSODY/HONEYSUCKLE