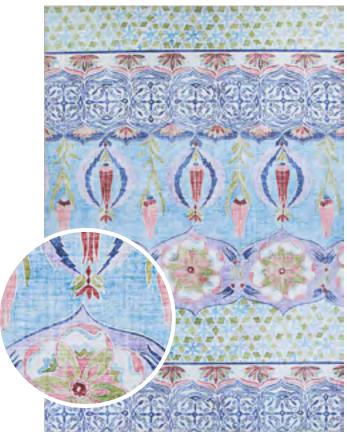

### CALEDONIA collection

Machine-Woven Base of 100% Polyester

Digitally Printed Motifs with a Non-Skid Backing

Saddle-Stitched Edges
A Georgeous Collection of Printed Area
Rugs that Feature Tropical Florals Inspired
by Sunsets Over Crystal Clear Lakes

Pile Height: .276" Made in China STOCKED SIZES

5' x 8' | 8' x 10' | 9' x 12' | 2' x 8' Runner

\*ALL SIZES ARE APPROXIMATE

**5560/5160** KAMLA/PLUMERIA

**5559/5159** Arcadia/Peony

**5561/5161**TANGIERS/AQUAMARINE

**5562/5162** RHAPSODY/HONEYSUCKLE