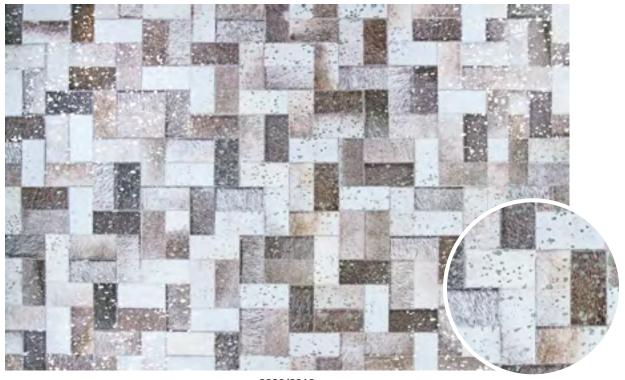

#### PRAIRIE collection

100% Polyester Machine-Woven Base with a Non-Skid Backing

Emulating Cowhides in Various Patterns
A Unique Collection of Digitally Printed
Rugs Takes the Hide Trend to Another Level
Pile Height: .079"
Made in China

#### STOCKED SIZES

2' x 3'7" | 3'9" x 5'5" | 5'3" x 7'6" | 7'6" x 10' | 2'3" x 7'10" Runner

SPECIAL SHAPES

6'6" Round
(Available for 2929/9211 Barnwood/Grey-Brown)

\*ALL SIZES ARE APPROXIMATE

**2837/2710** KENAI/BROWN