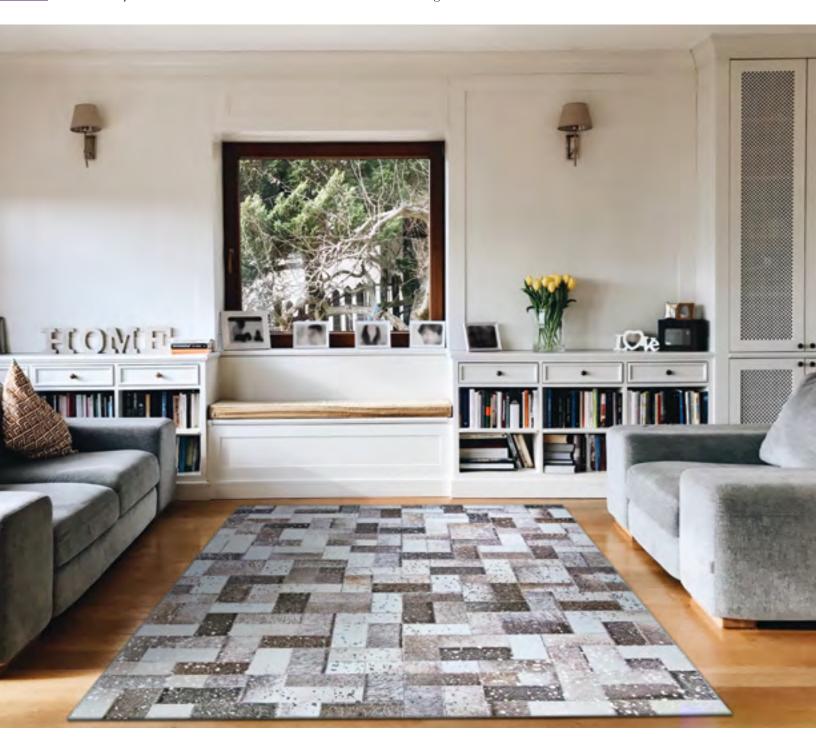

#### PRAIRIE collection

100% Polyester Machine-Woven Base with a Non-Skid Backing

Emulating Cowhides in Various Patterns
A Unique Collection of Digitally Printed
Rugs Takes the Hide Trend to Another Level
Pile Height: .079"
Made in China

#### STOCKED SIZES

2' x 3'7" | 3'9" x 5'5" | 5'3" x 7'6" | 7'6" x 10' | 2'3" x 7'10" Runner

SPECIAL SHAPES

6'6" Round
(Available for 2929/9211 Barnwood/Grey-Brown)

\*ALL SIZES ARE APPROXIMATE

**2837/2710** KENAI/BROWN

**2929/9211** BARNWOOD/GREY-BROWN

**2930/3010** NORDIC/GREY-BROWN