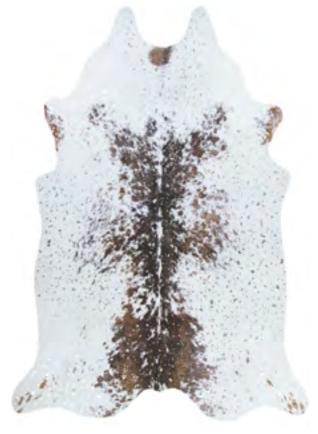

### PRAIRIE HIDES collection

100% Polyester Machine-Woven Base with a Cotton Micro-Suede Backing

Emulating Shaped Cowhides
A Unique Collection of Digitally Printed
Rugs Takes the Hide Trend to Another Level
Pile Height: .079"
Made in China

STOCKED SIZES

3'10" x 5' | 5'6" x 6' | 6'10" x 8'

\*ALL SIZES ARE APPROXIMATE

**1812/2188** GJOVIK/PEPPER

1812/5074 Gjovik/Ivory-Black

**1812/8128** GJOVIK/BROWN-BLACK