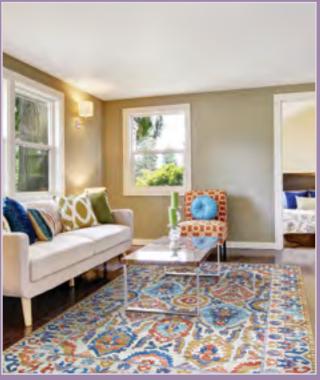

#### **FEATURED ON COVER:**

TOP SETTING: PASHA 5076/0076 TRIBAL/IVORY
TOP LEFT: PASHA 5082/0082 PERSEPOLIS/TWILIGHT
BOTTOM SETTING: CALEDONIA 5560/5160 KAMLA/PLUMERIA
BOTTOM LEFT: PRAIRIE 2930/3010 NORDIC/GREY-BROWN

#### PASHA collection

Machine-Woven Base of 100% Polyester

STOCKED SIZES

5' x 8' | 8' x 10' | 9' x 12' | 2' x 8' Runner

\*ALL SIZES ARE APPROXIMATE

Digitally Printed Motifs with a Non-Skid Backing

Saddle-Stitched Edges
A Georgeous Collection of Printed Rugs
that Feature Old-World Designs in
a Modern Interpretation

Pile Height: .276" Made in China

**4717/0717** LOLA/MULTI

**4693/0931** KERMAN/CABERNET

**4748/0474** HERIZ/RUBY

**5076/0076** TRIBAL/IVORY

**5077/0177** SARI/SAPPHIRE

**5081/0081** ARCADIA/GARNET

**5082/0082** PERSEPOLIS/TWILIGHT