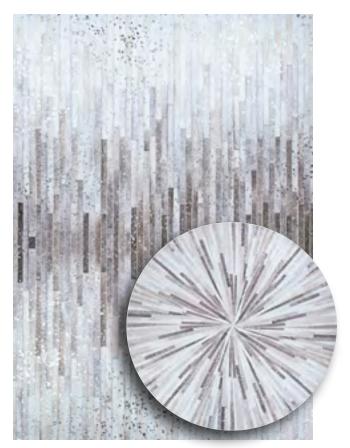

#### PRAIRIE collection

100% Polyester Machine-Woven Base with a Non-Skid Backing

Emulating Cowhides in Various Patterns
A Unique Collection of Digitally Printed
Rugs Takes the Hide Trend to Another Level
Pile Height: .079"
Made in China

**2929/9211** BARNWOOD/GREY-BROWN

**2930/3010** NORDIC/GREY-BROWN