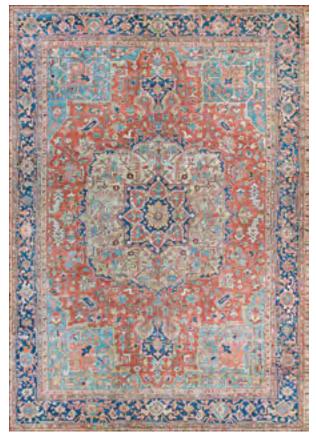

Pile Height: .276" Made in China

**4717/0717** LOLA/MULTI

**4693/0931** KERMAN/CABERNET

**4748/0474** HERIZ/RUBY

**5076/0076** TRIBAL/IVORY

**5077/0177** SARI/SAPPHIRE

**5081/0081** ARCADIA/GARNET

**5082/0082** PERSEPOLIS/TWILIGHT