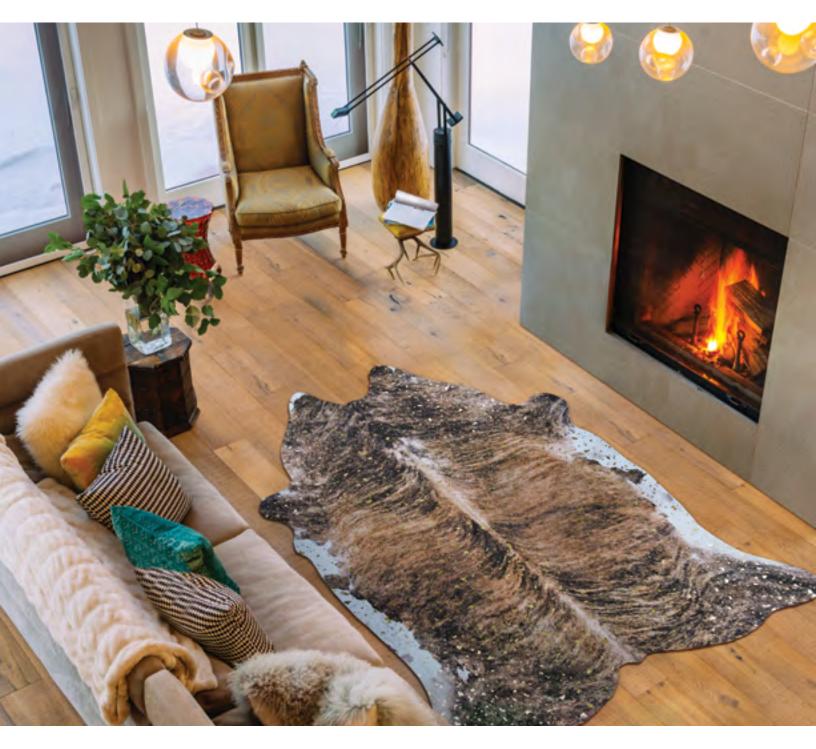

## PRAIRIE collection

100% Polyester Machine-Woven Base with a Non-Skid Backing

STOCKED SIZES 2' x 3'7" | 3'9" x 5'5" | 5'3" x 7'6" | 7'6" x 10' | 2'3" x 7'10" Runner

Emulating Cowhides in Various Patterns A Unique Collection of Digitally Printed Rugs Takes the Hide Trend to Another Level Pile Height: .079" Made in China

SPECIAL SHAPES

6'6" Round (Available for 2929/9211 Barnwood/Grey-Brown)

\*ALL SIZES ARE APPROXIMATE

**2837/2710** KENAI/BROWN

**2929/9211** BARNWOOD/GREY-BROWN

**2930/3010** NORDIC/GREY-BROWN

# PRAIRIE HIDES collection

100% Polyester Machine-Woven Base with a Cotton Micro-Suede Backing

Emulating Shaped Cowhides A Unique Collection of Digitally Printed Rugs Takes the Hide Trend to Another Level Pile Height: .079" Made in China