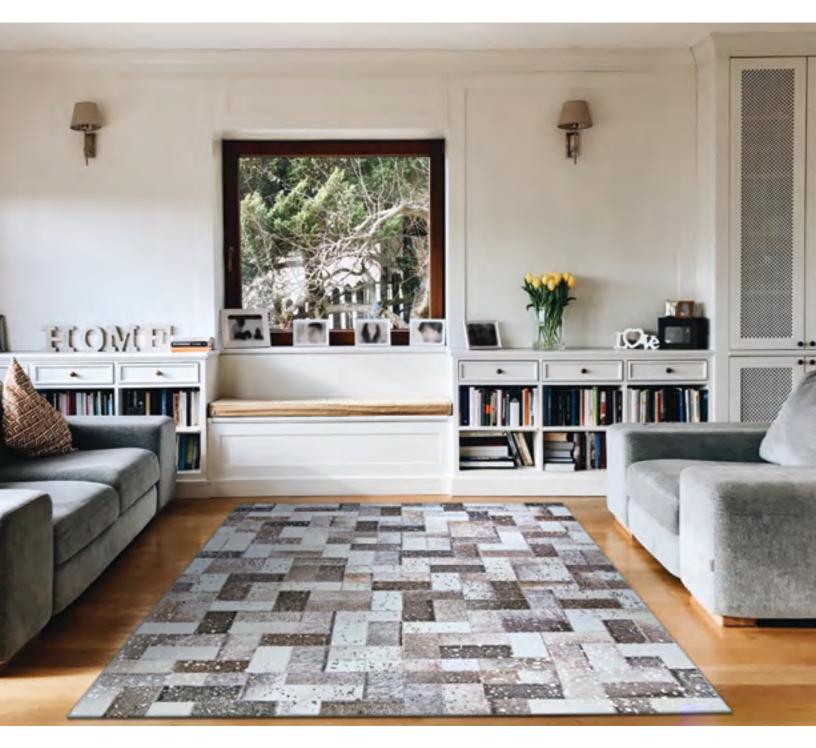

#### FEATURED ON COVER:

TOP SETTING: PASHA 5076/0076 TRIBAL/IVORY TOP LEFT: PASHA 5082/0082 PERSEPOLIS/TWILIGHT BOTTOM SETTING: CALEDONIA 5559/5159 ARCADIA/PEONY BOTTOM LEFT: PRAIRIE 2930/3010 NORDIC/GREY-BROWN

# CALEDONIA collection

Machine-Woven Base of 100% Polyester

Digitally Printed Motifs with a Non-Skid Backing

Saddle-Stitched Edges A Georgeous Collection of Printed Area Rugs that Feature Tropical Florals Inspired by Sunsets Over Crystal Clear Lakes Pile Height: .276" Made in China STOCKED SIZES 5' x 8' | 8' x 10' | 9' x 12' | 2' x 8' Runner

\*ALL SIZES ARE APPROXIMATE

**5558/5158** EDEN/MAGENTA-HAZE

5559/5159 ARCADIA/PEONY

5560/5160 KAMLA/PLUMERIA

**5561/5161** TANGIERS/AQUAMARINE

5562/5162 RHAPSODY/HONEYSUCKLE