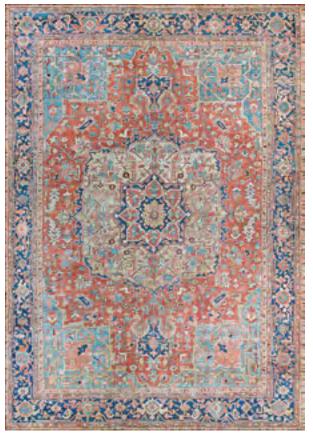

## PASHA collection

Machine-Woven Base of 100% Polyester

STOCKED SIZES 5' x 8' | 8' x 10' | 9' x 12' | 2' x 8' Runner

\*ALL SIZES ARE APPROXIMATE

Digitally Printed Motifs with a Non-Skid Backing

Saddle-Stitched Edges A Georgeous Collection of Printed Rugs that Feature Old-World Designs in a Modern Interpretation Pile Height: .276" Made in China

4693/0931 KERMAN/CABERNET

**4748/0474** HERIZ/RUBY

**4648/0648** SAROUK/NAVY

**4717/0717** LOLA/MULTI

**5076/0076** TRIBAL/IVORY

5081/0081 ARCADIA/GARNET

**5077/0177** SARI/SAPPHIRE

**5082/0082** PERSEPOLIS/TWILIGHT