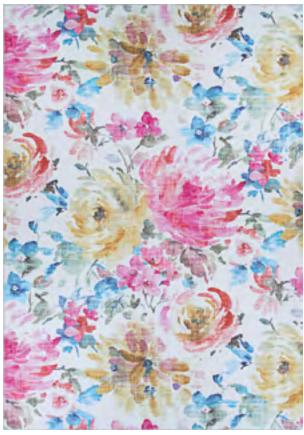

# CALEDONIA collection

Machine-Woven Base of 100% Polyester

Digitally Printed Motifs with a Non-Skid Backing

Saddle-Stitched Edges A Georgeous Collection of Printed Area Rugs that Feature Tropical Florals Inspired by Sunsets Over Crystal Clear Lakes Pile Height: .276" Made in China STOCKED SIZES 5' x 8' | 8' x 10' | 9' x 12' | 2' x 8' Runner

\*ALL SIZES ARE APPROXIMATE

**5558/5158** EDEN/MAGENTA-HAZE

5559/5159 ARCADIA/PEONY

5560/5160 KAMLA/PLUMERIA

**5561/5161** TANGIERS/AQUAMARINE

5562/5162 RHAPSODY/HONEYSUCKLE