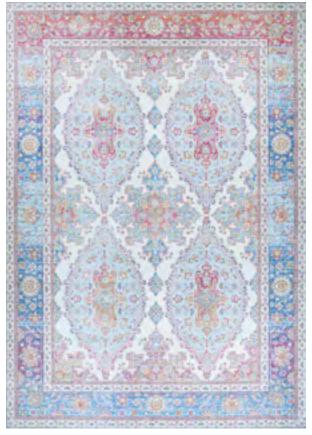

#### FEATURED ON COVER:

TOP SETTING: PASHA 5076/0076 TRIBAL/IVORY TOP LEFT: PASHA 5082/0082 PERSEPOLIS/TWILIGHT BOTTOM SETTING: CALEDONIA 5559/5159 ARCADIA/PEONY BOTTOM LEFT: PRAIRIE 2930/3010 NORDIC/GREY-BROWN

\*ALL SIZES ARE APPROXIMATE

**5558/5158** EDEN/MAGENTA-HAZE

5559/5159 ARCADIA/PEONY

5560/5160 KAMLA/PLUMERIA

**5561/5161** TANGIERS/AQUAMARINE

5562/5162 RHAPSODY/HONEYSUCKLE