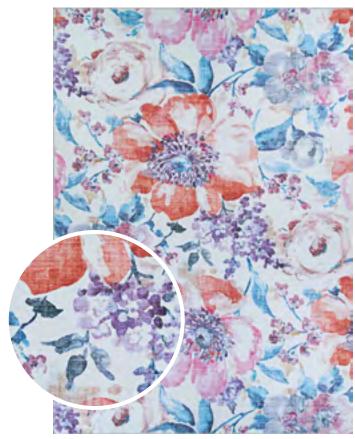

# CALEDONIA collection

Machine-Woven Base of 100% Polyester

Digitally Printed Motifs with a Non-Skid Backing

Saddle-Stitched Edges A Georgeous Collection of Printed Area Rugs that Feature Tropical Florals Inspired by Sunsets Over Crystal Clear Lakes Pile Height: .276" Made in China STOCKED SIZES 5' x 8' | 8' x 10' | 9' x 12' | 2' x 8' Runner

\*ALL SIZES ARE APPROXIMATE

**5558/5158** EDEN/MAGENTA-HAZE

5559/5159 ARCADIA/PEONY

5560/5160 KAMLA/PLUMERIA

**5561/5161** TANGIERS/AQUAMARINE

5562/5162 RHAPSODY/HONEYSUCKLE