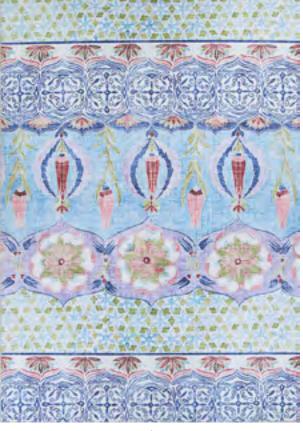

## PASHA collection

Machine-Woven Base of 100% Polyester

STOCKED SIZES 5' x 8' | 8' x 10' | 9' x 12' | 2' x 8' Runner

\*ALL SIZES ARE APPROXIMATE

Digitally Printed Motifs with a Non-Skid Backing

Saddle-Stitched Edges A Georgeous Collection of Printed Rugs that Feature Old-World Designs in a Modern Interpretation Pile Height: .276" Made in China

4693/0931 KERMAN/CABERNET

**4748/0474** HERIZ/RUBY

**4648/0648** SAROUK/NAVY

**4717/0717** LOLA/MULTI

**5076/0076** TRIBAL/IVORY

5081/0081 ARCADIA/GARNET

**5077/0177** SARI/SAPPHIRE

**5082/0082** PERSEPOLIS/TWILIGHT