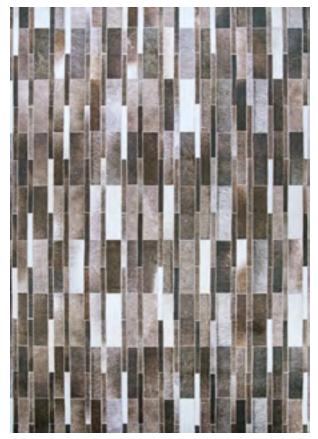

## PRAIRIE collection

100% Polyester Machine-Woven Base with a Non-Skid Backing

STOCKED SIZES 2' x 3'7" | 3'9" x 5'5" | 5'3" x 7'6" | 7'6" x 10' | 2'3" x 7'10" Runner

Emulating Cowhides in Various Patterns A Unique Collection of Digitally Printed Rugs Takes the Hide Trend to Another Level Pile Height: .079" Made in China

SPECIAL SHAPES

6'6" Round (Available for 2929/9211 Barnwood/Grey-Brown)

\*ALL SIZES ARE APPROXIMATE

**2837/2710** KENAI/BROWN

**2929/9211** BARNWOOD/GREY-BROWN

**2930/3010** NORDIC/GREY-BROWN