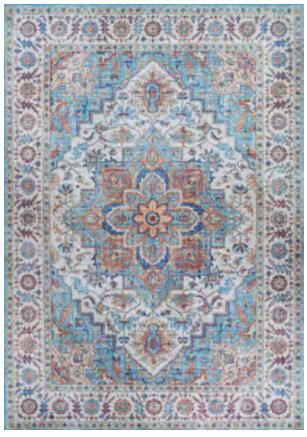

## PASHA collection

Machine-Woven Base of 100% Polyester

STOCKED SIZES 5' x 8' | 8' x 10' | 9' x 12' | 2' x 8' Runner

\*ALL SIZES ARE APPROXIMATE

Digitally Printed Motifs with a Non-Skid Backing

Saddle-Stitched Edges A Georgeous Collection of Printed Rugs that Feature Old-World Designs in a Modern Interpretation Pile Height: .276" Made in China

4693/0931 KERMAN/CABERNET

**4748/0474** HERIZ/RUBY

**4648/0648** SAROUK/NAVY

**4717/0717** LOLA/MULTI

**5076/0076** TRIBAL/IVORY

5081/0081 ARCADIA/GARNET

**5077/0177** SARI/SAPPHIRE

**5082/0082** PERSEPOLIS/TWILIGHT