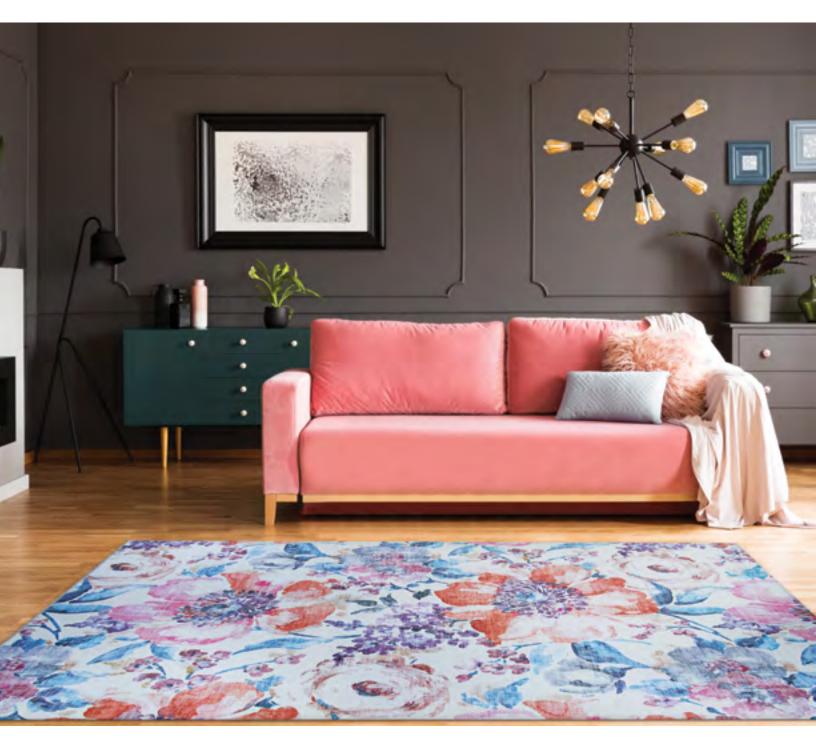

# CALEDONIA collection

Machine-Woven Base of 100% Polyester

Digitally Printed Motifs with a Non-Skid Backing

Saddle-Stitched Edges A Georgeous Collection of Printed Area Rugs that Feature Tropical Florals Inspired by Sunsets Over Crystal Clear Lakes Pile Height: .276" Made in China STOCKED SIZES 5' x 8' | 8' x 10' | 9' x 12' | 2' x 8' Runner

\*ALL SIZES ARE APPROXIMATE

**5558/5158** EDEN/MAGENTA-HAZE

5559/5159 ARCADIA/PEONY

5560/5160 KAMLA/PLUMERIA

**5561/5161** TANGIERS/AQUAMARINE

5562/5162 RHAPSODY/HONEYSUCKLE