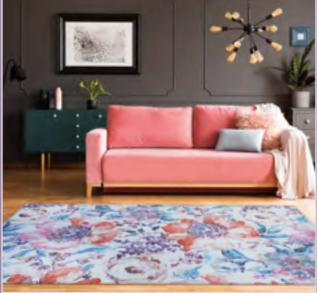

# CALEDONIA collection

Machine-Woven Base of 100% Polyester

Digitally Printed Motifs with a Non-Skid Backing

Saddle-Stitched Edges A Georgeous Collection of Printed Area Rugs that Feature Tropical Florals Inspired by Sunsets Over Crystal Clear Lakes Pile Height: .276" Made in China STOCKED SIZES 5' x 8' | 8' x 10' | 9' x 12' | 2' x 8' Runner

\*ALL SIZES ARE APPROXIMATE

**5558/5158** EDEN/MAGENTA-HAZE

5559/5159 ARCADIA/PEONY

5560/5160 KAMLA/PLUMERIA

**5561/5161** TANGIERS/AQUAMARINE

5562/5162 RHAPSODY/HONEYSUCKLE