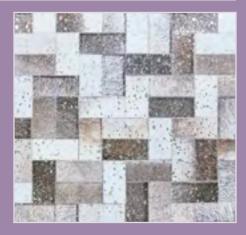

## PRAIRIE collection

100% Polyester Machine-Woven Base with a Non-Skid Backing

STOCKED SIZES 2' x 3'7" | 3'9" x 5'5" | 5'3" x 7'6" | 7'6" x 10' | 2'3" x 7'10" Runner

Emulating Cowhides in Various Patterns A Unique Collection of Digitally Printed Rugs Takes the Hide Trend to Another Level Pile Height: .079" Made in China

SPECIAL SHAPES

6'6" Round (Available for 2929/9211 Barnwood/Grey-Brown)

\*ALL SIZES ARE APPROXIMATE

**2837/2710** KENAI/BROWN

**2929/9211** BARNWOOD/GREY-BROWN

**2930/3010** NORDIC/GREY-BROWN