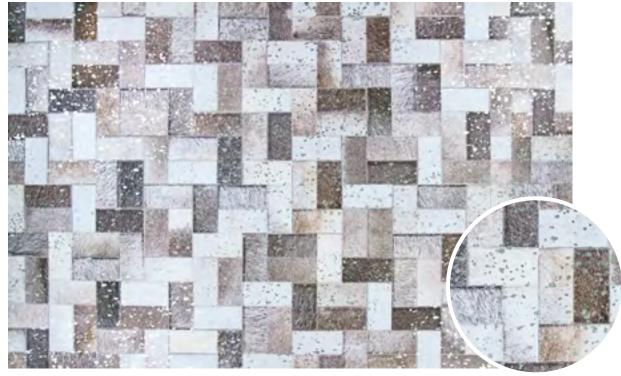

## PRAIRIE collection

100% Polyester Machine-Woven Base with a Non-Skid Backing

STOCKED SIZES 2' x 3'7" | 3'9" x 5'5" | 5'3" x 7'6" | 7'6" x 10' | 2'3" x 7'10" Runner

Emulating Cowhides in Various Patterns A Unique Collection of Digitally Printed Rugs Takes the Hide Trend to Another Level Pile Height: .079" Made in China

SPECIAL SHAPES

6'6" Round (Available for 2929/9211 Barnwood/Grey-Brown)

\*ALL SIZES ARE APPROXIMATE

**2837/2710** KENAI/BROWN

**2929/9211** BARNWOOD/GREY-BROWN

**2930/3010** NORDIC/GREY-BROWN