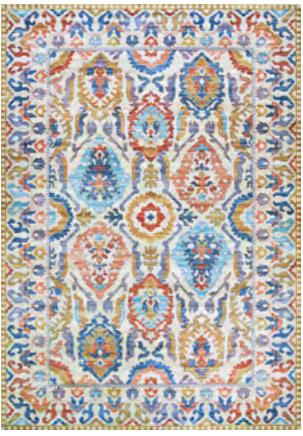

#### FEATURED ON COVER:

TOP SETTING: PASHA 5076/0076 TRIBAL/IVORY TOP LEFT: PASHA 5082/0082 PERSEPOLIS/TWILIGHT BOTTOM SETTING: CALEDONIA 5559/5159 ARCADIA/PEONY BOTTOM LEFT: PRAIRIE 2930/3010 NORDIC/GREY-BROWN

4693/0931 KERMAN/CABERNET

**4748/0474** HERIZ/RUBY

**4648/0648** SAROUK/NAVY

**4717/0717** LOLA/MULTI

**5076/0076** TRIBAL/IVORY

5081/0081 ARCADIA/GARNET

**5077/0177** SARI/SAPPHIRE

**5082/0082** PERSEPOLIS/TWILIGHT