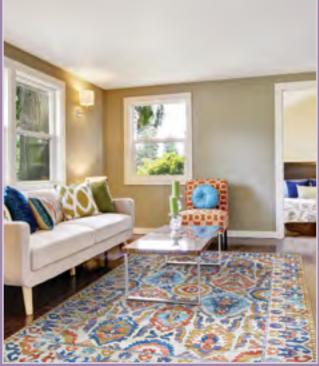

## PASHA collection

Machine-Woven Base of 100% Polyester

STOCKED SIZES 5' x 8' | 8' x 10' | 9' x 12' | 2' x 8' Runner

\*ALL SIZES ARE APPROXIMATE

Digitally Printed Motifs with a Non-Skid Backing

Saddle-Stitched Edges A Georgeous Collection of Printed Rugs that Feature Old-World Designs in a Modern Interpretation Pile Height: .276" Made in China

4693/0931 KERMAN/CABERNET

**4748/0474** HERIZ/RUBY

**4648/0648** SAROUK/NAVY

**4717/0717** LOLA/MULTI

**5076/0076** TRIBAL/IVORY

5081/0081 ARCADIA/GARNET

**5077/0177** SARI/SAPPHIRE

**5082/0082** PERSEPOLIS/TWILIGHT