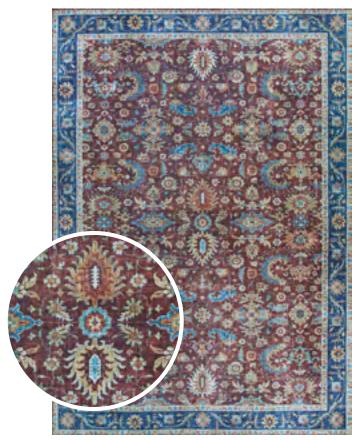

# CALEDONIA collection

Machine-Woven Base of 100% Polyester

Digitally Printed Motifs with a Non-Skid Backing

Saddle-Stitched Edges A Georgeous Collection of Printed Area Rugs that Feature Tropical Florals Inspired by Sunsets Over Crystal Clear Lakes Pile Height: .276" Made in China STOCKED SIZES 5' x 8' | 8' x 10' | 9' x 12' | 2' x 8' Runner

\*ALL SIZES ARE APPROXIMATE

**5558/5158** EDEN/MAGENTA-HAZE

5559/5159 ARCADIA/PEONY

5560/5160 KAMLA/PLUMERIA

**5561/5161** TANGIERS/AQUAMARINE

5562/5162 RHAPSODY/HONEYSUCKLE