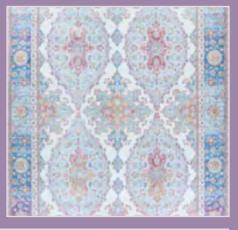

# CALEDONIA collection

Machine-Woven Base of 100% Polyester

Digitally Printed Motifs with a Non-Skid Backing

Saddle-Stitched Edges A Georgeous Collection of Printed Area Rugs that Feature Tropical Florals Inspired by Sunsets Over Crystal Clear Lakes Pile Height: .276" Made in China STOCKED SIZES 5' x 8' | 8' x 10' | 9' x 12' | 2' x 8' Runner

\*ALL SIZES ARE APPROXIMATE

**5558/5158** EDEN/MAGENTA-HAZE

5559/5159 ARCADIA/PEONY

5560/5160 KAMLA/PLUMERIA

**5561/5161** TANGIERS/AQUAMARINE

5562/5162 RHAPSODY/HONEYSUCKLE