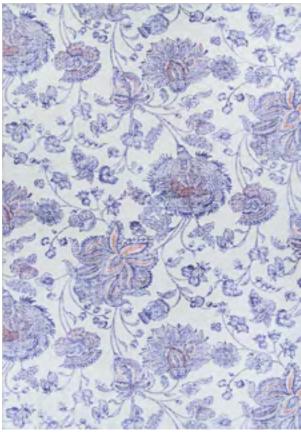

# CALEDONIA collection

Machine-Woven Base of 100% Polyester

Digitally Printed Motifs with a Non-Skid Backing

Saddle-Stitched Edges A Georgeous Collection of Printed Area Rugs that Feature Tropical Florals Inspired by Sunsets Over Crystal Clear Lakes Pile Height: .276" Made in China STOCKED SIZES 5' x 8' | 8' x 10' | 9' x 12' | 2' x 8' Runner

\*ALL SIZES ARE APPROXIMATE

**5558/5158** EDEN/MAGENTA-HAZE

5559/5159 ARCADIA/PEONY

5560/5160 KAMLA/PLUMERIA

**5561/5161** TANGIERS/AQUAMARINE

5562/5162 RHAPSODY/HONEYSUCKLE