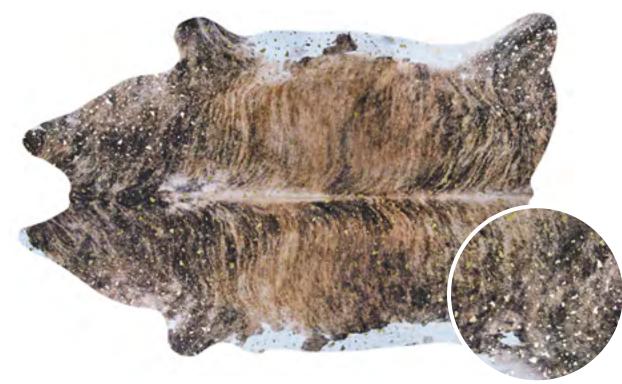

## PRAIRIE collection

100% Polyester Machine-Woven Base with a Non-Skid Backing

STOCKED SIZES 2' x 3'7" | 3'9" x 5'5" | 5'3" x 7'6" | 7'6" x 10' | 2'3" x 7'10" Runner

Emulating Cowhides in Various Patterns A Unique Collection of Digitally Printed Rugs Takes the Hide Trend to Another Level Pile Height: .079" Made in China

SPECIAL SHAPES

6'6" Round (Available for 2929/9211 Barnwood/Grey-Brown)

\*ALL SIZES ARE APPROXIMATE

**2837/2710** KENAI/BROWN

**2929/9211** BARNWOOD/GREY-BROWN

**2930/3010** NORDIC/GREY-BROWN