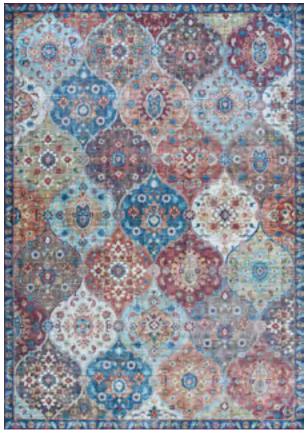

## PASHA collection

Machine-Woven Base of 100% Polyester

STOCKED SIZES 5' x 8' | 8' x 10' | 9' x 12' | 2' x 8' Runner

\*ALL SIZES ARE APPROXIMATE

Digitally Printed Motifs with a Non-Skid Backing

Saddle-Stitched Edges A Georgeous Collection of Printed Rugs that Feature Old-World Designs in a Modern Interpretation Pile Height: .276" Made in China

4693/0931 KERMAN/CABERNET

**4748/0474** HERIZ/RUBY

**4648/0648** SAROUK/NAVY

**4717/0717** LOLA/MULTI

**5076/0076** TRIBAL/IVORY

5081/0081 ARCADIA/GARNET

**5077/0177** SARI/SAPPHIRE

**5082/0082** PERSEPOLIS/TWILIGHT