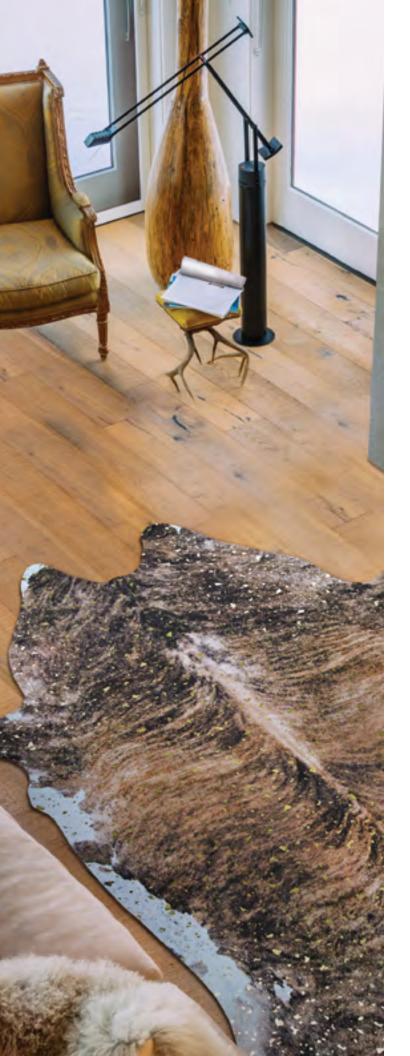

## PRAIRIE collection

100% Polyester Machine-Woven Base with a Non-Skid Backing

STOCKED SIZES 2' x 3'7" | 3'9" x 5'5" | 5'3" x 7'6" | 7'6" x 10' | 2'3" x 7'10" Runner

Emulating Cowhides in Various Patterns A Unique Collection of Digitally Printed Rugs Takes the Hide Trend to Another Level Pile Height: .079" Made in China

SPECIAL SHAPES

6'6" Round (Available for 2929/9211 Barnwood/Grey-Brown)

\*ALL SIZES ARE APPROXIMATE

**2837/2710** KENAI/BROWN

**2929/9211** BARNWOOD/GREY-BROWN

**2930/3010** NORDIC/GREY-BROWN

# PRAIRIE HIDES collection

100% Polyester Machine-Woven Base with a Cotton Micro-Suede Backing

Emulating Shaped Cowhides A Unique Collection of Digitally Printed Rugs Takes the Hide Trend to Another Level Pile Height: .079" Made in China