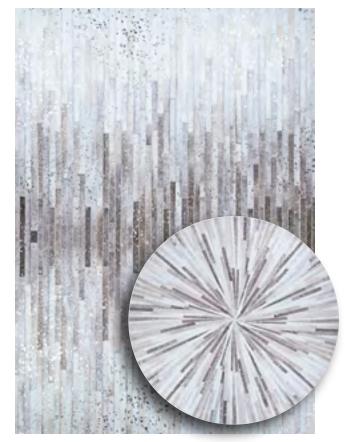

# PRAIRIE HIDES collection

100% Polyester Machine-Woven Base with a Cotton Micro-Suede Backing

Emulating Shaped Cowhides A Unique Collection of Digitally Printed Rugs Takes the Hide Trend to Another Level Pile Height: .079" Made in China

STOCKED SIZES 3'10" x 5' | 5'6" x 6' | 6'10" x 8'

\*ALL SIZES ARE APPROXIMATE

**1812/2188** GJOVIK/PEPPER

**1812/5074** GJOVIK/IVORY-BLACK

**1812/8128** GJOVIK/BROWN-BLACK