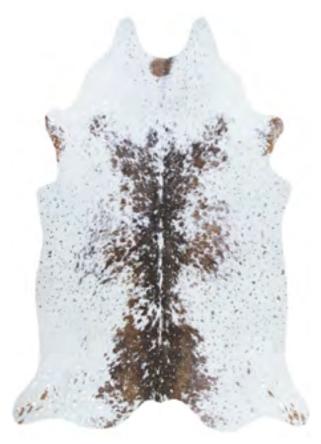

# PRAIRIE HIDES collection

100% Polyester Machine-Woven Base with a Cotton Micro-Suede Backing

Emulating Shaped Cowhides A Unique Collection of Digitally Printed Rugs Takes the Hide Trend to Another Level Pile Height: .079" Made in China

STOCKED SIZES 3'10" x 5' | 5'6" x 6' | 6'10" x 8'

\*ALL SIZES ARE APPROXIMATE

**1812/2188** GJOVIK/PEPPER

**1812/5074** GJOVIK/IVORY-BLACK

**1812/8128** GJOVIK/BROWN-BLACK