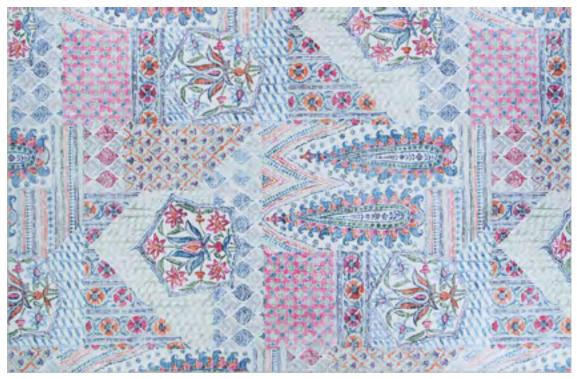

## PASHA collection

Machine-Woven Base of 100% Polyester

STOCKED SIZES 5' x 8' | 8' x 10' | 9' x 12' | 2' x 8' Runner

\*ALL SIZES ARE APPROXIMATE

Digitally Printed Motifs with a Non-Skid Backing

Saddle-Stitched Edges A Georgeous Collection of Printed Rugs that Feature Old-World Designs in a Modern Interpretation Pile Height: .276" Made in China

4693/0931 KERMAN/CABERNET

**4748/0474** HERIZ/RUBY

**4648/0648** SAROUK/NAVY

**4717/0717** LOLA/MULTI

**5076/0076** TRIBAL/IVORY

5081/0081 ARCADIA/GARNET

**5077/0177** SARI/SAPPHIRE

**5082/0082** PERSEPOLIS/TWILIGHT