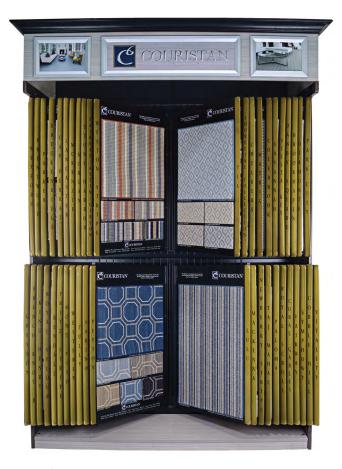

## UNIVERSAL TOWER DISPLAY UNIT

## Universal Tower Display Unit Specifications:

**Description:** 44 SKU Universal Tower Display Unit

Dimension: 95" H x 62" W x 30" D

Sample Size-Dimension: 44 - 24" W x 36" L Product Boards, 4 - 24" W x 36" L Wing Custom Rug Program Boards

General Construction: 3/4" Concrete Grooves & Merapi melamine with matching edge band.

#1 Common Poplar painted black.

1" x 1" and 1" x 2" tube with various gauges of sheet metal and diameters of

wire powder coated black.

Graphics print 4/0 on 40 mil styrene.

Middle Graphic – 28.25" x 6.50" (2) Room Scene Graphics – 10.50" x 6.50" (2) Brand Graphics – 10.50" x 6.50"

Features silver snap frames on header.

Display is shipped knockdown, ready to assemble. All hardware and assembly instructions included.