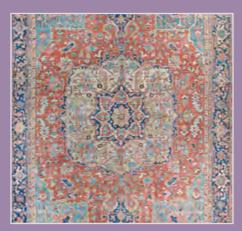

#### **FEATURED ON COVER:**

TOP SETTING: CALEDONIA 5559/5159 ARCADIA/PEONY
TOP LEFT: PASHA 4748/0474 HERIZ/RUBY
BOTTOM SETTING: PRAIRIE 2837/2710 KENAI/BROWN
BOTTOM LEFT: CALEDONIA 5562/5162 RHAPSODY/HONEYSUCKLE

### PASHA collection

Machine-Woven Base of 100% Polyester

STOCKED SIZES

5' x 8' | 8' x 10' | 9' x 12' | 2' x 8' Runner

ALL SIZES ARE APPROXIMATE

Digitally Printed Motifs with a Non-Skid Backing

Saddle-Stitched Edges A Georgeous Collection of Printed Rugs that Feature Old-World Designs in

a Modern Interpretation

Pile Height: .275" Made in China

**4648/0648** SAROUK/NAVY

**4717/0717** LOLA/MULTI

**4693/0931** KERMAN/CABERNET

**4748/0474** HERIZ/RUBY

**5081/0081** ARCADIA/GARNET

**5077/0177** SARI/SAPPHIRE