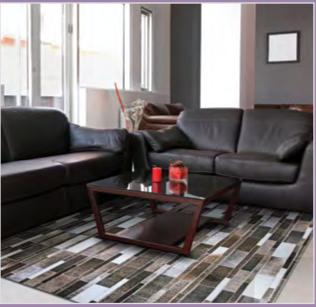

### PRAIRIE collection

100% Polyester Machine-Woven Base with a Non-Skid Backing

Emulating Cowhides in Various Patterns
A Unique Collection of Digitally Printed
Rugs Takes the Hide Trend to Another Level
Pile Height: .079"
Made in China

#### STOCKED SIZES

2' x 3'7" | 3'9" x 5'5" | 5'3" x 7'6" | 7'6" x 10' | 2'3" x 7'10" Runner

SPECIAL SHAPES

6'6" Round \*(Available for 2929/9211 Barnwood/Grey-Brown)

ALL SIZES ARE APPROXIMATE

**2837/2710** KENAI/BROWN

**2883/0380**FALSTERBO/DENIM

**2883/0832**FALSTERBO/BYZANTINE

**\*2929/9211** BARNWOOD/GREY-BROWN

**2930/3010** NORDIC/GREY-BROWN

**3056/0531** VESLE/ICE CAPS

HYGEE BLOCKS/COAL-ICE CAPS

LAPLAND/HICKORY-NEUTRALS