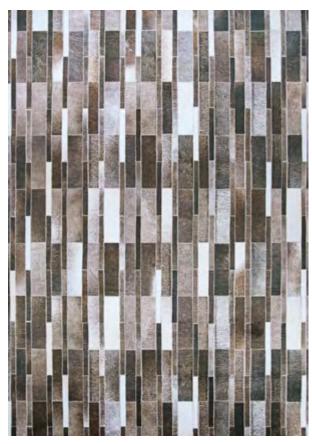

### PRAIRIE HIDES collection

100% Polyester Machine-Woven Base with a Cotton Micro-Suede Backing

STOCKED SIZES

3'10" x 5' | 5'6" x 6' | 6'10" x 8'

ALL SIZES ARE APPROXIMATE

Emulating Shaped Cowhides
A Unique Collection of Digitally Printed
Rugs Takes the Hide Trend to Another Level
Pile Height: .079"
Made in China

1812/5074 GJOVIK/IVORY-BLACK

**1812/8128** GJOVIK/BROWN-BLACK