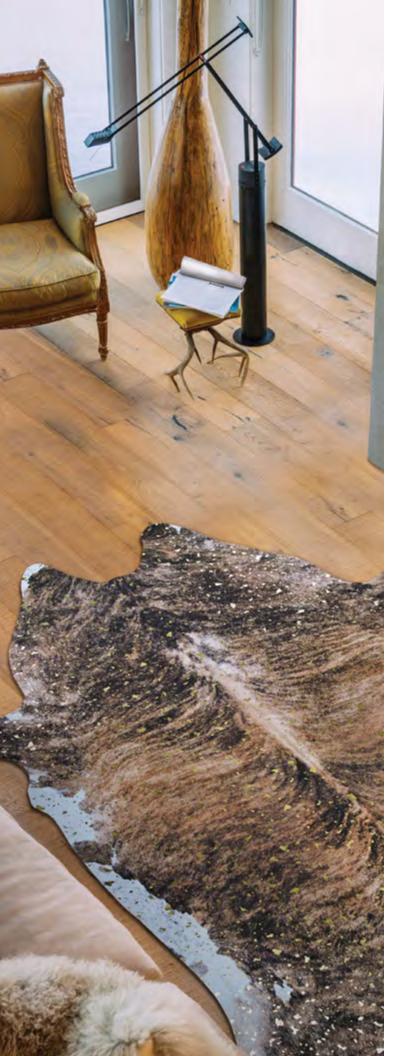

### PRAIRIE collection

100% Polyester Machine-Woven Base with a Non-Skid Backing

Emulating Cowhides in Various Patterns
A Unique Collection of Digitally Printed
Rugs Takes the Hide Trend to Another Level
Pile Height: .079"
Made in China

#### STOCKED SIZES

2' x 3'7" | 3'9" x 5'5" | 5'3" x 7'6" | 7'6" x 10' | 2'3" x 7'10" Runner

SPECIAL SHAPES

6'6" Round \*(Available for 2929/9211 Barnwood/Grey-Brown)

ALL SIZES ARE APPROXIMATE

**2837/2710** KENAI/BROWN

**2883/0380**FALSTERBO/DENIM

**2883/0832**FALSTERBO/BYZANTINE

**\*2929/9211** BARNWOOD/GREY-BROWN

**2930/3010** NORDIC/GREY-BROWN

**3056/0531** VESLE/ICE CAPS

HYGEE BLOCKS/COAL-ICE CAPS

LAPLAND/HICKORY-NEUTRALS