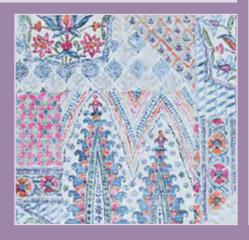

#### **FEATURED ON COVER:**

TOP SETTING: CALEDONIA 5559/5159 ARCADIA/PEONY
TOP LEFT: PASHA 4748/0474 HERIZ/RUBY
BOTTOM SETTING: PRAIRIE 2837/2710 KENAI/BROWN
BOTTOM LEFT: CALEDONIA 5562/5162 RHAPSODY/HONEYSUCKLE

### CALEDONIA collection

Machine-Woven Base of 100% Polyester

Digitally Printed Motifs with a Non-Skid Backing

Saddle-Stitched Edges
A Georgeous Collection of Printed Area
Rugs that Feature Tropical Florals Inspired
by Sunsets Over Crystal Clear Lakes

#### STOCKED SIZES

5' x 8' | 8' x 10' | 9' x 12' | 2' x 8' Runner

ALL SIZES ARE APPROXIMATE

**5560/5160** KAMLA/PLUMERIA

**5559/5159** ARCADIA/PEONY

**5561/5161**TANGIERS/AQUAMARINE

**5562/5162** RHAPSODY/HONEYSUCKLE