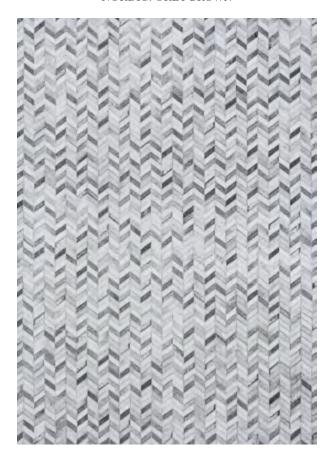

### PRAIRIE collection

100% Polyester Machine-Woven Base with a Non-Skid Backing

Emulating Cowhides in Various Patterns
A Unique Collection of Digitally Printed
Rugs Takes the Hide Trend to Another Level
Pile Height: .079"
Made in China

**2883/0380**FALSTERBO/DENIM

**2883/0832**FALSTERBO/BYZANTINE

**\*2929/9211** BARNWOOD/GREY-BROWN

**2930/3010** NORDIC/GREY-BROWN

**3056/0531** VESLE/ICE CAPS

HYGEE BLOCKS/COAL-ICE CAPS

LAPLAND/HICKORY-NEUTRALS