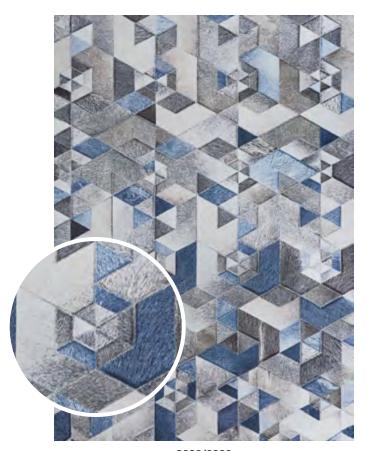

### PRAIRIE collection

100% Polyester Machine-Woven Base with a Non-Skid Backing

Emulating Cowhides in Various Patterns
A Unique Collection of Digitally Printed
Rugs Takes the Hide Trend to Another Level
Pile Height: .079"
Made in China

#### STOCKED SIZES

2' x 3'7" | 3'9" x 5'5" | 5'3" x 7'6" | 7'6" x 10' | 2'3" x 7'10" Runner

SPECIAL SHAPES

6'6" Round \*(Available for 2929/9211 Barnwood/Grey-Brown)

ALL SIZES ARE APPROXIMATE

**2837/2710** KENAI/BROWN

**2883/0380**FALSTERBO/DENIM

**2883/0832**FALSTERBO/BYZANTINE

**\*2929/9211** BARNWOOD/GREY-BROWN

**2930/3010** NORDIC/GREY-BROWN

**3056/0531** VESLE/ICE CAPS

HYGEE BLOCKS/COAL-ICE CAPS

LAPLAND/HICKORY-NEUTRALS