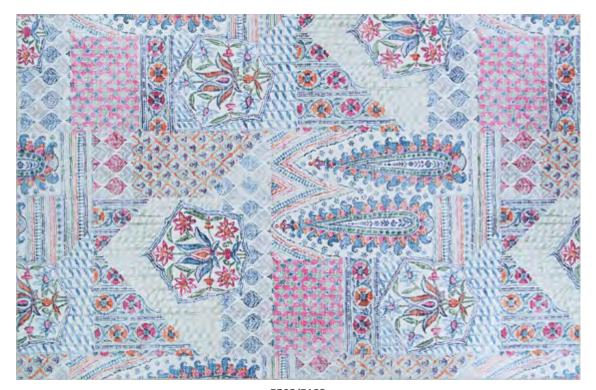

### PRAIRIE collection

100% Polyester Machine-Woven Base with a Non-Skid Backing

Emulating Cowhides in Various Patterns
A Unique Collection of Digitally Printed
Rugs Takes the Hide Trend to Another Level
Pile Height: .079"
Made in China

#### STOCKED SIZES

2' x 3'7" | 3'9" x 5'5" | 5'3" x 7'6" | 7'6" x 10' | 2'3" x 7'10" Runner

SPECIAL SHAPES

6'6" Round \*(Available for 2929/9211 Barnwood/Grey-Brown)

ALL SIZES ARE APPROXIMATE

**2837/2710** KENAI/BROWN

**2883/0380**FALSTERBO/DENIM

**2883/0832**FALSTERBO/BYZANTINE

**\*2929/9211** BARNWOOD/GREY-BROWN

**2930/3010** NORDIC/GREY-BROWN

**3056/0531** VESLE/ICE CAPS

HYGEE BLOCKS/COAL-ICE CAPS

LAPLAND/HICKORY-NEUTRALS