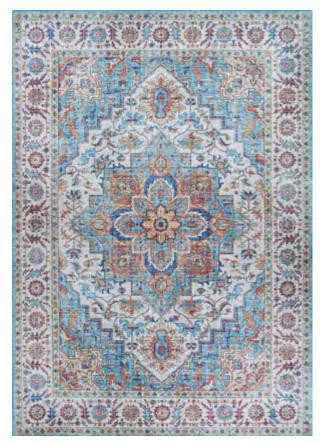

### CALEDONIA collection

Machine-Woven Base of 100% Polyester

Digitally Printed Motifs with a Non-Skid Backing

Saddle-Stitched Edges
A Georgeous Collection of Printed Area
Rugs that Feature Tropical Florals Inspired
by Sunsets Over Crystal Clear Lakes

#### STOCKED SIZES

5' x 8' | 8' x 10' | 9' x 12' | 2' x 8' Runner

ALL SIZES ARE APPROXIMATE

**5560/5160** KAMLA/PLUMERIA

**5559/5159** ARCADIA/PEONY

**5561/5161**TANGIERS/AQUAMARINE

**5562/5162** RHAPSODY/HONEYSUCKLE