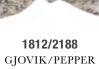

### PRAIRIE HIDES collection

100% Polyester Machine-Woven Base with a Cotton Micro-Suede Backing

STOCKED SIZES

3'10" x 5' | 5'6" x 6' | 6'10" x 8'

ALL SIZES ARE APPROXIMATE

Emulating Shaped Cowhides
A Unique Collection of Digitally Printed
Rugs Takes the Hide Trend to Another Level
Pile Height: .079"
Made in China

1812/5074 GJOVIK/IVORY-BLACK

**1812/8128** GJOVIK/BROWN-BLACK