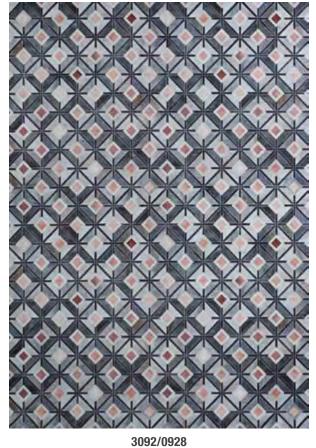

### PRAIRIE collection

100% Polyester Machine-Woven Base with a Non-Skid Backing

Emulating Cowhides in Various Patterns
A Unique Collection of Digitally Printed
Rugs Takes the Hide Trend to Another Level
Pile Height: .079"
Made in China

**2883/0380**FALSTERBO/DENIM

**2883/0832**FALSTERBO/BYZANTINE

**\*2929/9211** BARNWOOD/GREY-BROWN

**2930/3010** NORDIC/GREY-BROWN

**3056/0531** VESLE/ICE CAPS

HYGEE BLOCKS/COAL-ICE CAPS

LAPLAND/HICKORY-NEUTRALS