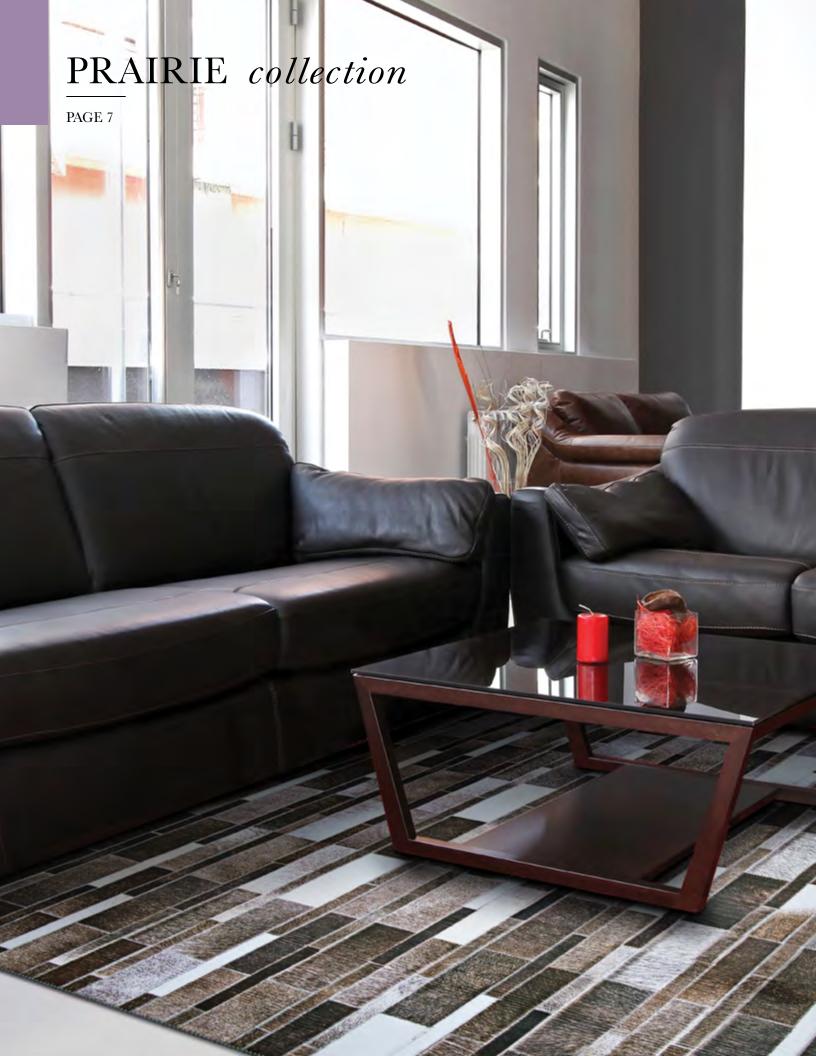

### PRAIRIE collection

100% Polyester Machine-Woven Base with a Non-Skid Backing

Emulating Cowhides in Various Patterns
A Unique Collection of Digitally Printed
Rugs Takes the Hide Trend to Another Level
Pile Height: .079"
Made in China

#### STOCKED SIZES

2' x 3'7" | 3'9" x 5'5" | 5'3" x 7'6" | 7'6" x 10' | 2'3" x 7'10" Runner

SPECIAL SHAPES

6'6" Round \*(Available for 2929/9211 Barnwood/Grey-Brown)

ALL SIZES ARE APPROXIMATE

**2837/2710** KENAI/BROWN

**2883/0380**FALSTERBO/DENIM

**2883/0832**FALSTERBO/BYZANTINE

**\*2929/9211** BARNWOOD/GREY-BROWN

**2930/3010** NORDIC/GREY-BROWN

**3056/0531** VESLE/ICE CAPS

HYGEE BLOCKS/COAL-ICE CAPS

LAPLAND/HICKORY-NEUTRALS