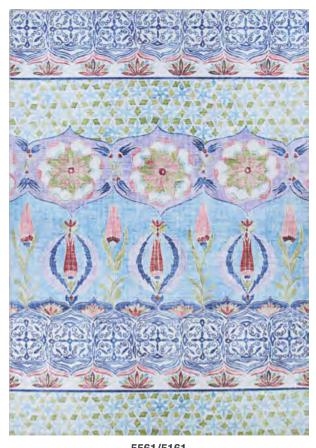

### PASHA collection

Machine-Woven Base of 100% Polyester

STOCKED SIZES

5' x 8' | 8' x 10' | 9' x 12' | 2' x 8' Runner

ALL SIZES ARE APPROXIMATE

Digitally Printed Motifs with a Non-Skid Backing

Saddle-Stitched Edges A Georgeous Collection of Printed Rugs that Feature Old-World Designs in

a Modern Interpretation

Pile Height: .275" Made in China

**4648/0648** SAROUK/NAVY

**4717/0717** LOLA/MULTI

**4693/0931** KERMAN/CABERNET

**4748/0474** HERIZ/RUBY

**5081/0081** ARCADIA/GARNET

**5077/0177** SARI/SAPPHIRE