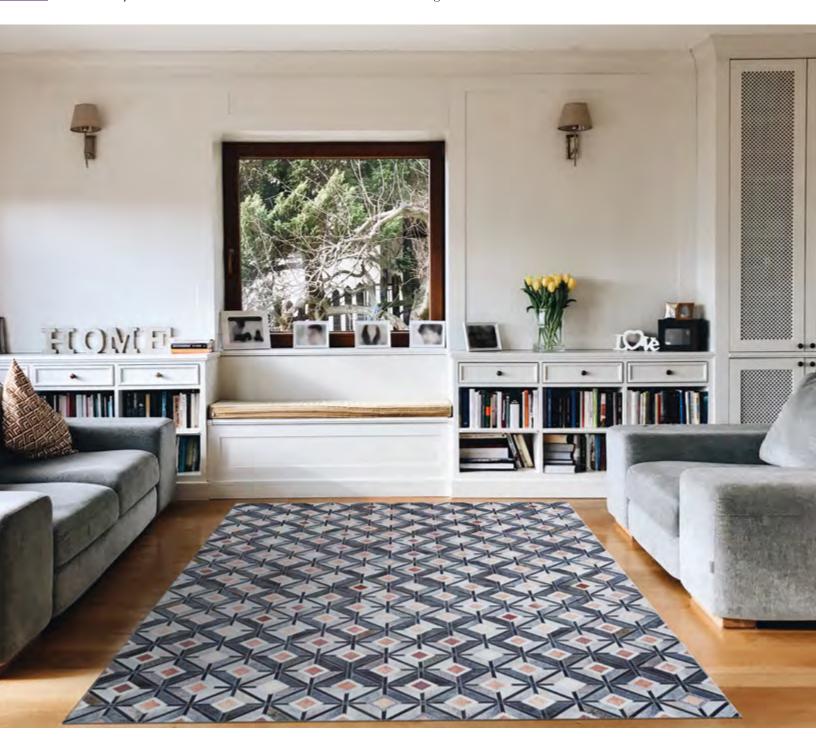

### PRAIRIE collection

100% Polyester Machine-Woven Base with a Non-Skid Backing

Emulating Cowhides in Various Patterns
A Unique Collection of Digitally Printed
Rugs Takes the Hide Trend to Another Level
Pile Height: .079"
Made in China

#### STOCKED SIZES

2' x 3'7" | 3'9" x 5'5" | 5'3" x 7'6" | 7'6" x 10' | 2'3" x 7'10" Runner

SPECIAL SHAPES

6'6" Round \*(Available for 2929/9211 Barnwood/Grey-Brown)

ALL SIZES ARE APPROXIMATE

**2837/2710** KENAI/BROWN

**2883/0380**FALSTERBO/DENIM

**2883/0832**FALSTERBO/BYZANTINE

**\*2929/9211** BARNWOOD/GREY-BROWN

**2930/3010** NORDIC/GREY-BROWN

**3056/0531** VESLE/ICE CAPS

HYGEE BLOCKS/COAL-ICE CAPS

LAPLAND/HICKORY-NEUTRALS