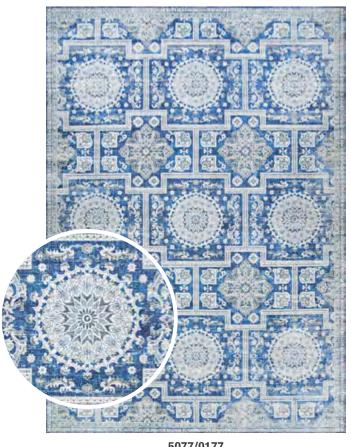

a Modern Interpretation

Pile Height: .275" Made in China

**4648/0648** SAROUK/NAVY

**4717/0717** LOLA/MULTI

**4693/0931** KERMAN/CABERNET

**4748/0474** HERIZ/RUBY

**5081/0081** ARCADIA/GARNET

**5077/0177** SARI/SAPPHIRE