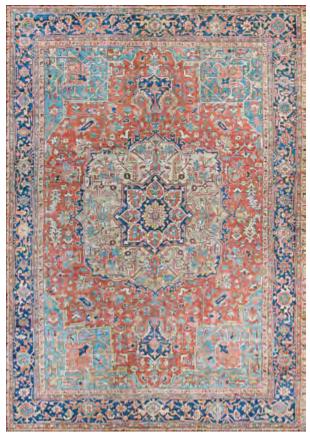

### PASHA collection

Machine-Woven Base of 100% Polyester

STOCKED SIZES

5' x 8' | 8' x 10' | 9' x 12' | 2' x 8' Runner

ALL SIZES ARE APPROXIMATE

Digitally Printed Motifs with a Non-Skid Backing

Saddle-Stitched Edges A Georgeous Collection of Printed Rugs that Feature Old-World Designs in

a Modern Interpretation

Pile Height: .275" Made in China

**4648/0648** SAROUK/NAVY

**4717/0717** LOLA/MULTI

**4693/0931** KERMAN/CABERNET

**4748/0474** HERIZ/RUBY

**5081/0081** ARCADIA/GARNET

**5077/0177** SARI/SAPPHIRE

**5082/0082** PERSEPOLIS/TWILIGHT