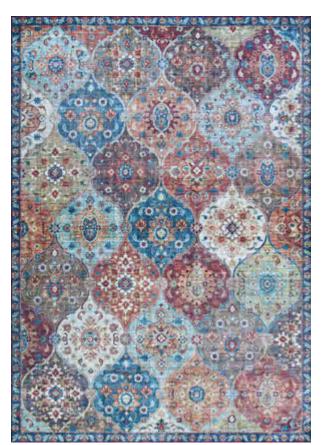

### PASHA collection

Machine-Woven Base of 100% Polyester

STOCKED SIZES

5' x 8' | 8' x 10' | 9' x 12' | 2' x 8' Runner

ALL SIZES ARE APPROXIMATE

Digitally Printed Motifs with a Non-Skid Backing

Saddle-Stitched Edges A Georgeous Collection of Printed Rugs that Feature Old-World Designs in

a Modern Interpretation

Pile Height: .275" Made in China

**4648/0648** SAROUK/NAVY

**4717/0717** LOLA/MULTI

**4693/0931** KERMAN/CABERNET

**4748/0474** HERIZ/RUBY

**5081/0081** ARCADIA/GARNET

**5077/0177** SARI/SAPPHIRE

**5082/0082** PERSEPOLIS/TWILIGHT