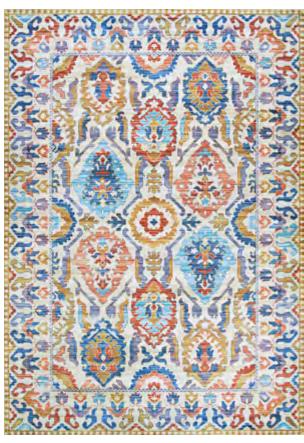

### PASHA collection

Machine-Woven Base of 100% Polyester

STOCKED SIZES

5' x 8' | 8' x 10' | 9' x 12' | 2' x 8' Runner

ALL SIZES ARE APPROXIMATE

Digitally Printed Motifs with a Non-Skid Backing

Saddle-Stitched Edges A Georgeous Collection of Printed Rugs that Feature Old-World Designs in

a Modern Interpretation

Pile Height: .275" Made in China

**4648/0648** SAROUK/NAVY

**4717/0717** LOLA/MULTI

**4693/0931** KERMAN/CABERNET

**4748/0474** HERIZ/RUBY

**5081/0081** ARCADIA/GARNET

**5077/0177** SARI/SAPPHIRE