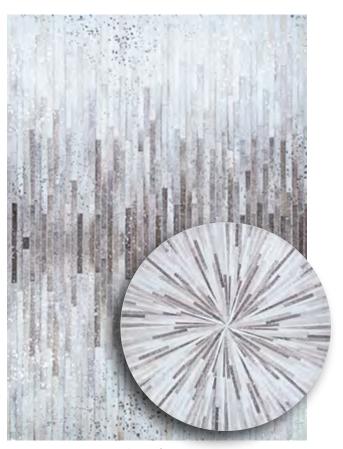

### PRAIRIE collection

100% Polyester Machine-Woven Base with a Non-Skid Backing

Emulating Cowhides in Various Patterns
A Unique Collection of Digitally Printed
Rugs Takes the Hide Trend to Another Level
Pile Height: .079"
Made in China

**2883/0380**FALSTERBO/DENIM

**2883/0832**FALSTERBO/BYZANTINE

**\*2929/9211** BARNWOOD/GREY-BROWN

**2930/3010** NORDIC/GREY-BROWN

**3056/0531** VESLE/ICE CAPS

HYGEE BLOCKS/COAL-ICE CAPS

LAPLAND/HICKORY-NEUTRALS