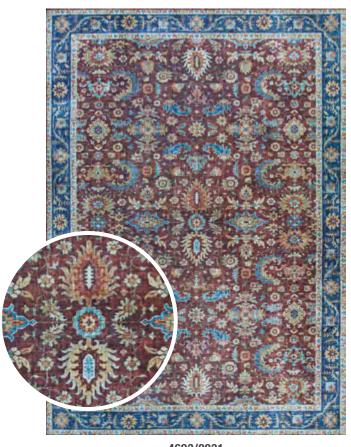

### PASHA collection

Machine-Woven Base of 100% Polyester

STOCKED SIZES

5' x 8' | 8' x 10' | 9' x 12' | 2' x 8' Runner

ALL SIZES ARE APPROXIMATE

Digitally Printed Motifs with a Non-Skid Backing

Saddle-Stitched Edges A Georgeous Collection of Printed Rugs that Feature Old-World Designs in

a Modern Interpretation

Pile Height: .275" Made in China

**4648/0648** SAROUK/NAVY

**4717/0717** LOLA/MULTI

**4693/0931** KERMAN/CABERNET

**4748/0474** HERIZ/RUBY

**5081/0081** ARCADIA/GARNET

**5077/0177** SARI/SAPPHIRE

**5082/0082** PERSEPOLIS/TWILIGHT