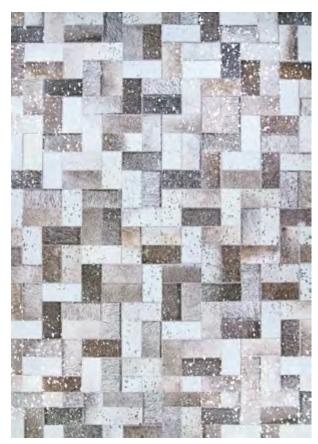

### PRAIRIE collection

100% Polyester Machine-Woven Base with a Non-Skid Backing

Emulating Cowhides in Various Patterns
A Unique Collection of Digitally Printed
Rugs Takes the Hide Trend to Another Level
Pile Height: .079"
Made in China

**2883/0380**FALSTERBO/DENIM

**2883/0832**FALSTERBO/BYZANTINE

**\*2929/9211** BARNWOOD/GREY-BROWN

**2930/3010** NORDIC/GREY-BROWN

**3056/0531** VESLE/ICE CAPS

HYGEE BLOCKS/COAL-ICE CAPS

LAPLAND/HICKORY-NEUTRALS