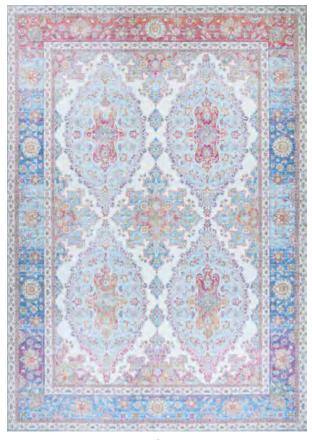

### CALEDONIA collection

Machine-Woven Base of 100% Polyester

Digitally Printed Motifs with a Non-Skid Backing

Saddle-Stitched Edges
A Georgeous Collection of Printed Area
Rugs that Feature Tropical Florals Inspired
by Sunsets Over Crystal Clear Lakes

#### STOCKED SIZES

5' x 8' | 8' x 10' | 9' x 12' | 2' x 8' Runner

ALL SIZES ARE APPROXIMATE

**5560/5160** KAMLA/PLUMERIA

**5559/5159** ARCADIA/PEONY

**5561/5161**TANGIERS/AQUAMARINE

**5562/5162** RHAPSODY/HONEYSUCKLE