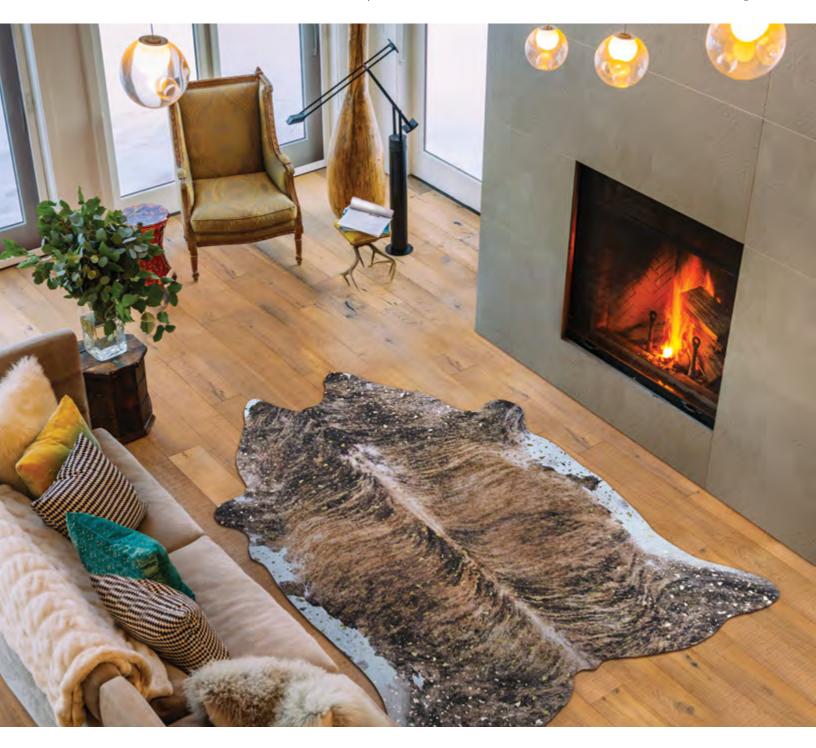

### PRAIRIE HIDES collection

100% Polyester Machine-Woven Base with a Cotton Micro-Suede Backing

STOCKED SIZES

3'10" x 5' | 5'6" x 6' | 6'10" x 8'

ALL SIZES ARE APPROXIMATE

Emulating Shaped Cowhides
A Unique Collection of Digitally Printed
Rugs Takes the Hide Trend to Another Level
Pile Height: .079"
Made in China

1812/5074 GJOVIK/IVORY-BLACK

**1812/8128** GJOVIK/BROWN-BLACK