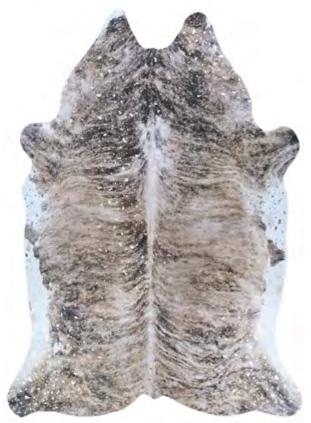

### PRAIRIE HIDES collection

100% Polyester Machine-Woven Base with a Cotton Micro-Suede Backing

STOCKED SIZES

3'10" x 5' | 5'6" x 6' | 6'10" x 8'

ALL SIZES ARE APPROXIMATE

Emulating Shaped Cowhides
A Unique Collection of Digitally Printed
Rugs Takes the Hide Trend to Another Level
Pile Height: .079"
Made in China

1812/5074 GJOVIK/IVORY-BLACK

**1812/8128** GJOVIK/BROWN-BLACK