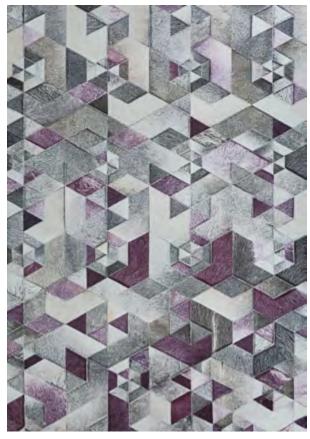

### PRAIRIE collection

100% Polyester Machine-Woven Base with a Non-Skid Backing

Emulating Cowhides in Various Patterns
A Unique Collection of Digitally Printed
Rugs Takes the Hide Trend to Another Level
Pile Height: .079"
Made in China

**2883/0380**FALSTERBO/DENIM

**2883/0832**FALSTERBO/BYZANTINE

**\*2929/9211** BARNWOOD/GREY-BROWN

**2930/3010** NORDIC/GREY-BROWN

**3056/0531** VESLE/ICE CAPS

HYGEE BLOCKS/COAL-ICE CAPS

LAPLAND/HICKORY-NEUTRALS