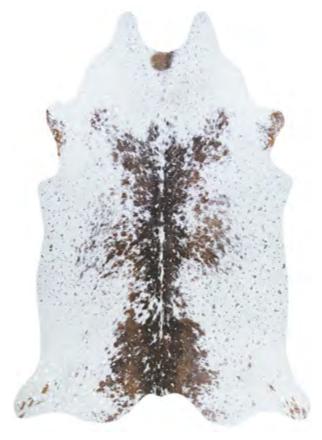

### PRAIRIE HIDES collection

100% Polyester Machine-Woven Base with a Cotton Micro-Suede Backing

STOCKED SIZES

3'10" x 5' | 5'6" x 6' | 6'10" x 8'

ALL SIZES ARE APPROXIMATE

Emulating Shaped Cowhides
A Unique Collection of Digitally Printed
Rugs Takes the Hide Trend to Another Level
Pile Height: .079"
Made in China

1812/5074 GJOVIK/IVORY-BLACK

**1812/8128** GJOVIK/BROWN-BLACK