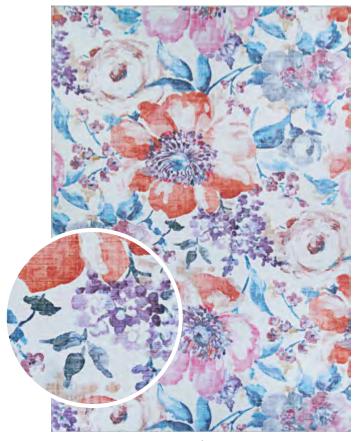

### CALEDONIA collection

Machine-Woven Base of 100% Polyester

Digitally Printed Motifs with a Non-Skid Backing

Saddle-Stitched Edges
A Georgeous Collection of Printed Area
Rugs that Feature Tropical Florals Inspired
by Sunsets Over Crystal Clear Lakes

#### STOCKED SIZES

5' x 8' | 8' x 10' | 9' x 12' | 2' x 8' Runner

ALL SIZES ARE APPROXIMATE

**5560/5160** KAMLA/PLUMERIA

**5559/5159** ARCADIA/PEONY

**5561/5161**TANGIERS/AQUAMARINE

**5562/5162** RHAPSODY/HONEYSUCKLE