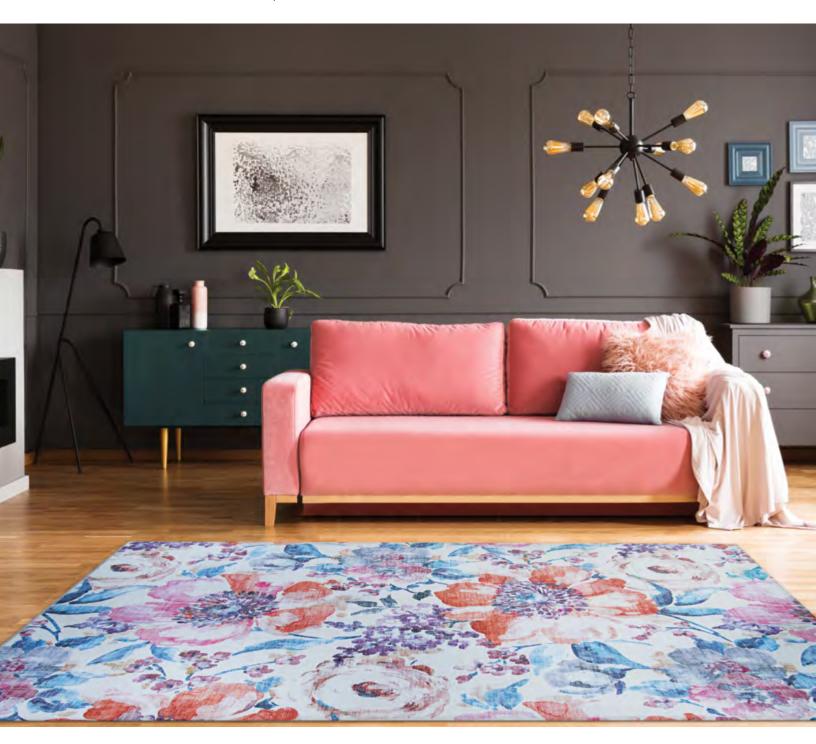

### CALEDONIA collection

Machine-Woven Base of 100% Polyester

Digitally Printed Motifs with a Non-Skid Backing

Saddle-Stitched Edges
A Georgeous Collection of Printed Area
Rugs that Feature Tropical Florals Inspired
by Sunsets Over Crystal Clear Lakes

#### STOCKED SIZES

5' x 8' | 8' x 10' | 9' x 12' | 2' x 8' Runner

ALL SIZES ARE APPROXIMATE

**5560/5160** KAMLA/PLUMERIA

**5559/5159** ARCADIA/PEONY

**5561/5161**TANGIERS/AQUAMARINE

**5562/5162** RHAPSODY/HONEYSUCKLE