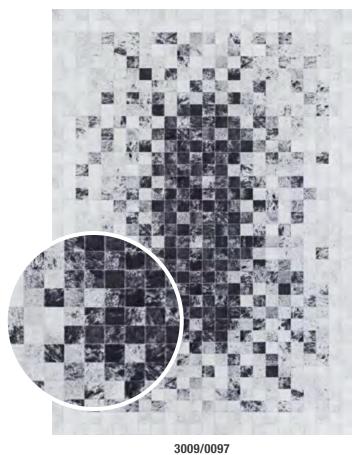

### PRAIRIE collection

100% Polyester Machine-Woven Base with a Non-Skid Backing

Emulating Cowhides in Various Patterns
A Unique Collection of Digitally Printed
Rugs Takes the Hide Trend to Another Level
Pile Height: .079"
Made in China

**2883/0380**FALSTERBO/DENIM

**2883/0832**FALSTERBO/BYZANTINE

**\*2929/9211** BARNWOOD/GREY-BROWN

**2930/3010** NORDIC/GREY-BROWN

**3056/0531** VESLE/ICE CAPS

HYGEE BLOCKS/COAL-ICE CAPS

LAPLAND/HICKORY-NEUTRALS