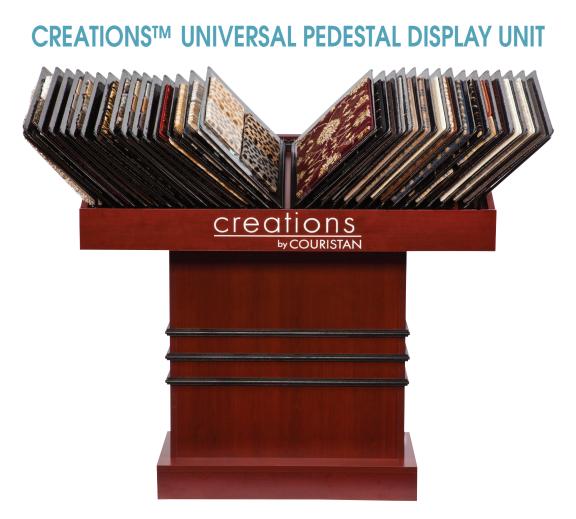

## Creations™ Universal Pedestal Display Unit Specifications:

|                                            | 30 SKU Creations™ Universal Pedestal Display<br>52.13" H x 63.50" W x 23.31" D                                                                                                                                                                                                                                                                                                                                                                              |
|--------------------------------------------|-------------------------------------------------------------------------------------------------------------------------------------------------------------------------------------------------------------------------------------------------------------------------------------------------------------------------------------------------------------------------------------------------------------------------------------------------------------|
| Sample Size-Dimension:                     | 29 -13.5" W x 18" L Product Boards, 1 - 13.5" W x 18" L Custom Rug Program Board                                                                                                                                                                                                                                                                                                                                                                            |
| General Construction:                      | %4" Field Cherry melamine with matching edge band.<br>#1 Common poplar molding painted black.<br>1" x 1" square tube with various gauges of sheet metal and diameters of wire.<br>All steel powder coated black.<br>Features 20 degree card tilt.<br>1- Header Plate uniquely machine-carved and painted to place emphasis on the Creations™ Brand.<br>Display is shipped knockdown, ready to assemble.<br>All hardware and assembly instructions included. |
| Packaging:<br>Delivery:<br>Added Benefits: | <ul> <li>Packaging does not meet UPS shipping requirements.</li> <li>Collect/FOB Dalton, Georgia</li> <li>Units are fully sampled with Couristan Creations<sup>™</sup> Products.</li> <li>Your store will be featured on our corporate website as a Residential Broadloom Dealer and receive priority lead referral.</li> <li>Terms two equal payments 30, 60 net.</li> </ul>                                                                               |