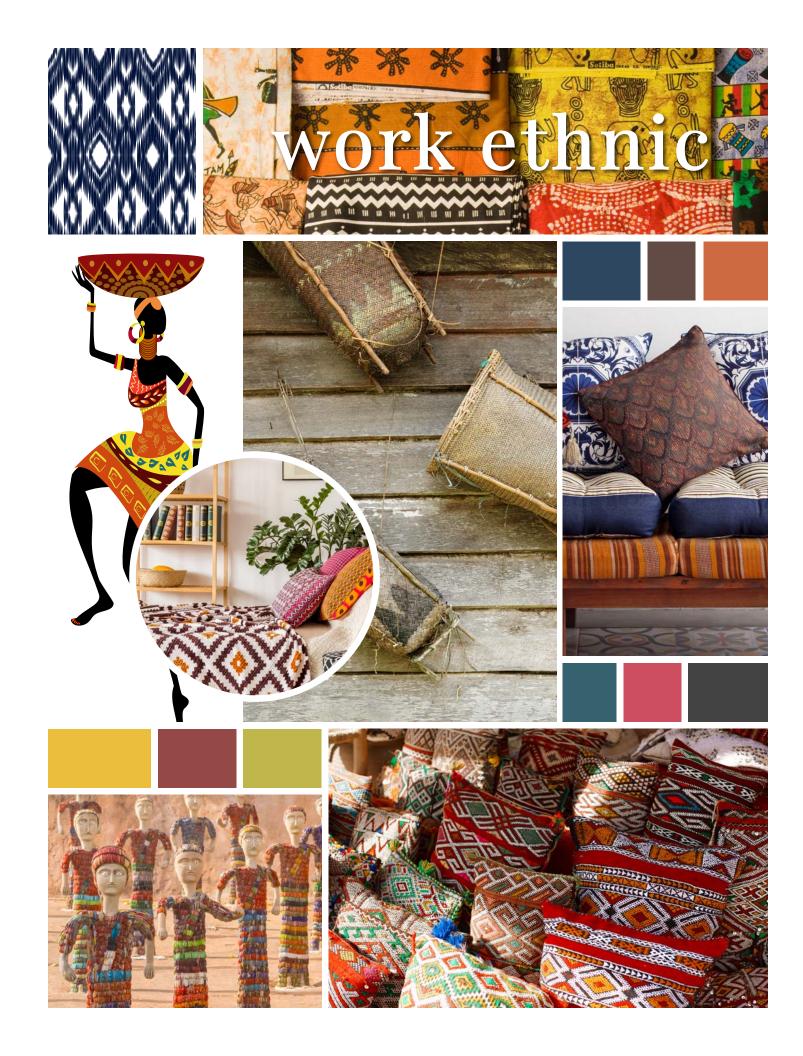

Tribal in feel, this trend pulls its inspiration from ancestral patterns found in Africa, India, Vietnam and beyond.

Inspirational tribal prints influenced by sun colors of yellow, vibrant oranges and deep greens are mixed with global patterns and shapes to provide new design interpretations that represent the true meaning of living.