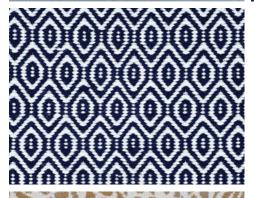

Tribal in feel, this trend pulls its inspiration from ancestral patterns found in Africa, India, Vietnam and beyond.

Inspirational tribal prints influenced by sun colors of yellow, vibrant oranges and deep greens are mixed with global patterns and shapes to provide new design interpretations that represent the true meaning of living.