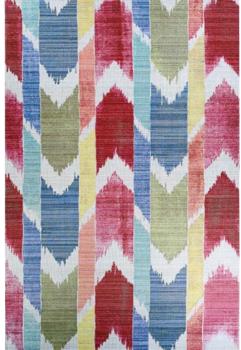

## Popular Trends

2018

CONT. From the Book of the Late of the Lat

Vibrant hues add a bold edge to classic pieces, giving them a modern feel.

A saturated palette of fuchsia, turquoise, parakeet green, dusky orange and sunny yellow lends itself to updated Ikat and traditional designs, as well as surprising pops of color throughout the home. Colors that are cleaner in character and provide a sense of optimism such as brighter mid-tones and zestful pastels dominate this fashion-forward way of living.

Linked to modernist designs that offer a blend of beauty and boldness, the uniqueness of this trend is purely based on its ability to influence home decorating ideas and allow those who dare to create a spectacular interior that is bright, fresh and original.