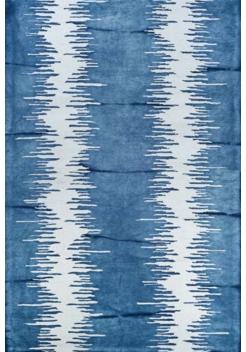

Tribal in feel, this trend pulls its inspiration from ancestral patterns found in Africa, India, Vietnam and beyond.

Inspirational tribal prints influenced by sun colors of yellow, vibrant oranges and deep greens are mixed with global patterns and shapes to provide new design interpretations that represent the true meaning of living.