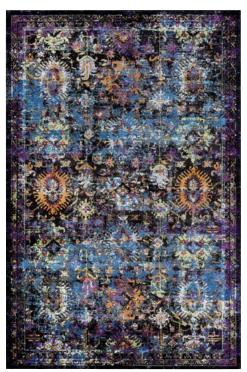

Tribal in feel, this trend pulls its inspiration from ancestral patterns found in Africa, India, Vietnam and beyond.

Inspirational tribal prints influenced by sun colors of yellow, vibrant oranges and deep greens are mixed with global patterns and shapes to provide new design interpretations that represent the true meaning of living.