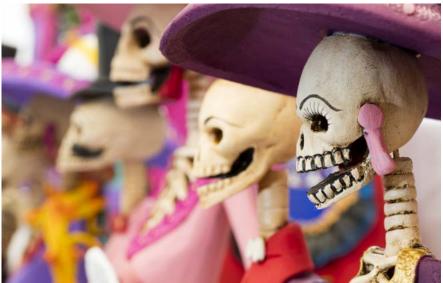

## Popular Trends

2018

CONT. From the Book of the Late of the Lat

Vibrant hues add a bold edge to classic pieces, giving them a modern feel.

A saturated palette of fuchsia, turquoise, parakeet green, dusky orange and sunny yellow lends itself to updated Ikat and traditional designs, as well as surprising pops of color throughout the home. Colors that are cleaner in character and provide a sense of optimism such as brighter mid-tones and zestful pastels dominate this fashion-forward way of living.