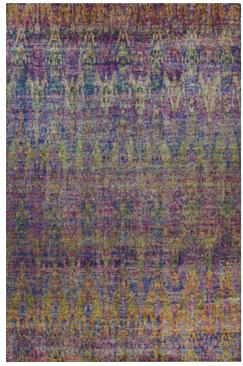

## Popular Trends

2018

CONT. From the Book of the Late of the Lat

Vibrant hues add a bold edge to classic pieces, giving them a modern feel.

A saturated palette of fuchsia, turquoise, parakeet green, dusky orange and sunny yellow lends itself to updated Ikat and traditional designs, as well as surprising pops of color throughout the home. Colors that are cleaner in character and provide a sense of optimism such as brighter mid-tones and zestful pastels dominate this fashion-forward way of living.

Linked to modernist designs that offer a blend of beauty and boldness, the uniqueness of this trend is purely based on its ability to influence home decorating ideas and allow those who dare to create a spectacular interior that is bright, fresh and original.