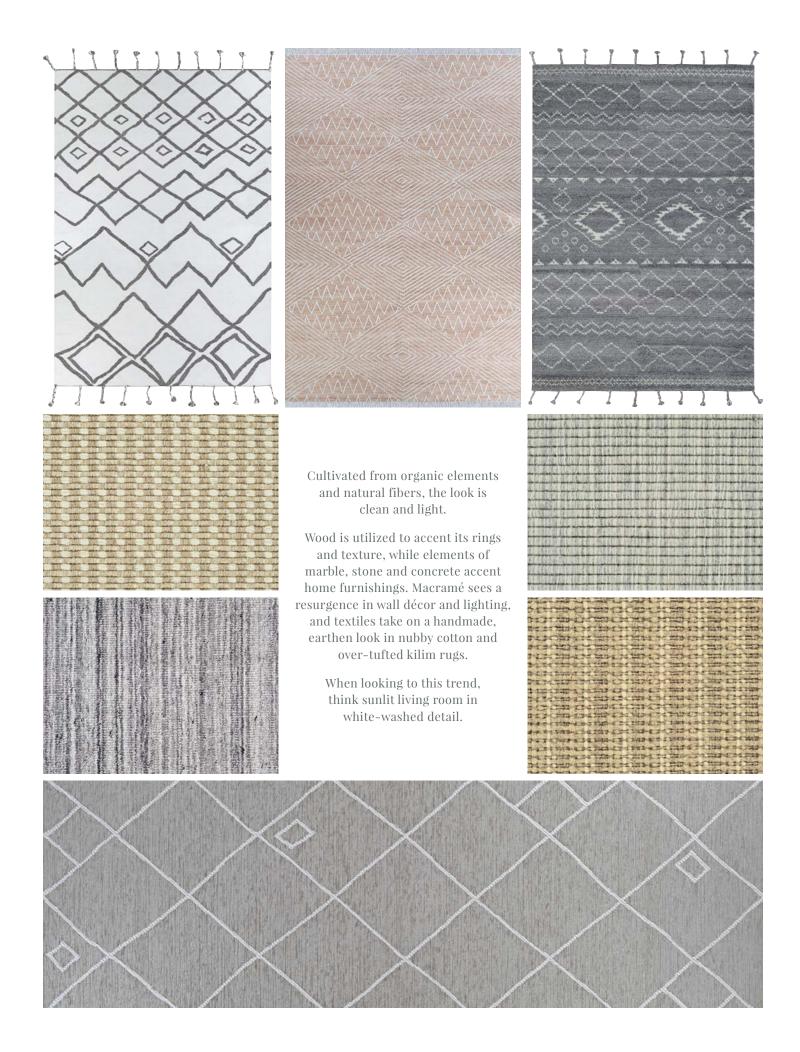

Hygge (pronounced "Hoo-Ga") is the Danish art of happy living. It embodies all of those things that a make a home warm, cozy and inviting to friends and family.

Combining these elements, the feel is striking and colorful, with bold geometrics and even bolder color stories. Metallic accents, painted wood and recycled fabrics make this trend feel exotic and eclectic.