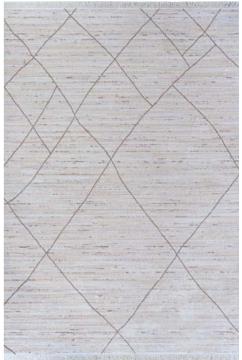

Hygge (pronounced "Hoo-Ga") is the Danish art of happy living. It embodies all of those things that a make a home warm, cozy and inviting to friends and family.

Combining these elements, the feel is striking and colorful, with bold geometrics and even bolder color stories. Metallic accents, painted wood and recycled fabrics make this trend feel exotic and eclectic.