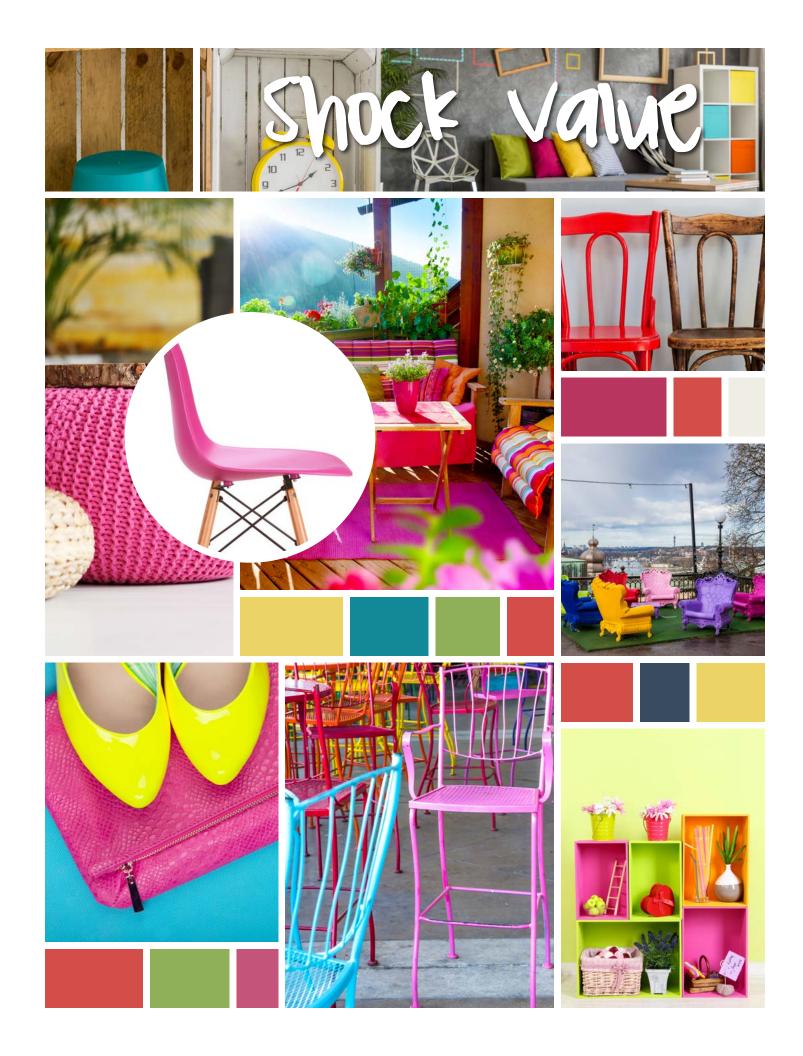

## Popular Trends

2018

CONT. From the Book of the Late of the Lat

Vibrant hues add a bold edge to classic pieces, giving them a modern feel.

A saturated palette of fuchsia, turquoise, parakeet green, dusky orange and sunny yellow lends itself to updated Ikat and traditional designs, as well as surprising pops of color throughout the home. Colors that are cleaner in character and provide a sense of optimism such as brighter mid-tones and zestful pastels dominate this fashion-forward way of living.

Linked to modernist designs that offer a blend of beauty and boldness, the uniqueness of this trend is purely based on its ability to influence home decorating ideas and allow those who dare to create a spectacular interior that is bright, fresh and original.