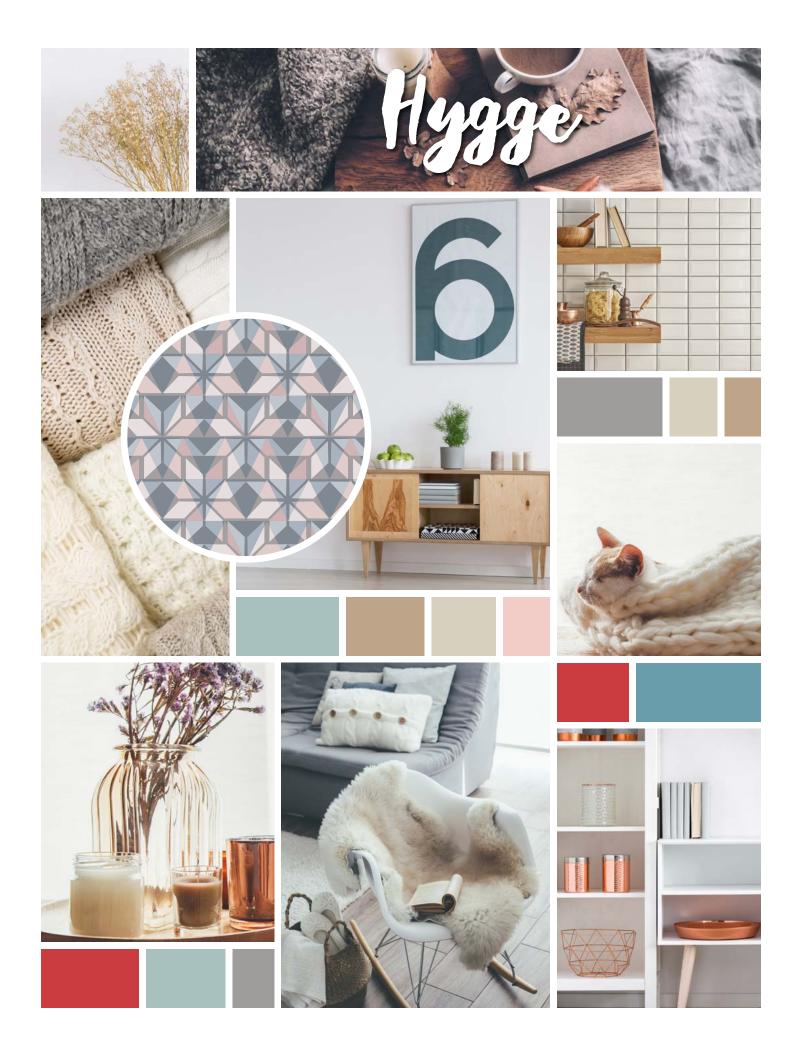

Hygge (pronounced "Hoo-Ga") is the Danish art of happy living. It embodies all of those things that a make a home warm, cozy and inviting to friends and family.

Combining these elements, the feel is striking and colorful, with bold geometrics and even bolder color stories. Metallic accents, painted wood and recycled fabrics make this trend feel exotic and eclectic.