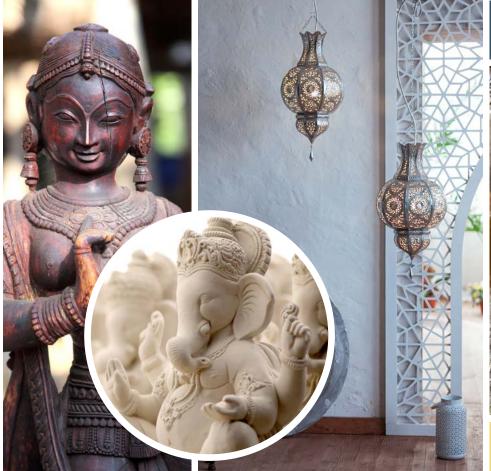

Tribal in feel, this trend pulls its inspiration from ancestral patterns found in Africa, India, Vietnam and beyond.

Inspirational tribal prints influenced by sun colors of yellow, vibrant oranges and deep greens are mixed with global patterns and shapes to provide new design interpretations that represent the true meaning of living.