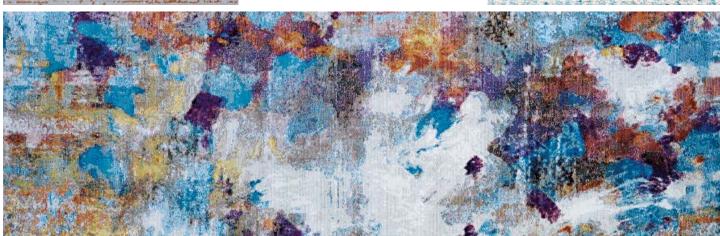

## Popular Trends

2018

CONT. From the Book of the Late of the Lat

Vibrant hues add a bold edge to classic pieces, giving them a modern feel.

A saturated palette of fuchsia, turquoise, parakeet green, dusky orange and sunny yellow lends itself to updated Ikat and traditional designs, as well as surprising pops of color throughout the home. Colors that are cleaner in character and provide a sense of optimism such as brighter mid-tones and zestful pastels dominate this fashion-forward way of living.

Linked to modernist designs that offer a blend of beauty and boldness, the uniqueness of this trend is purely based on its ability to influence home decorating ideas and allow those who dare to create a spectacular interior that is bright, fresh and original.