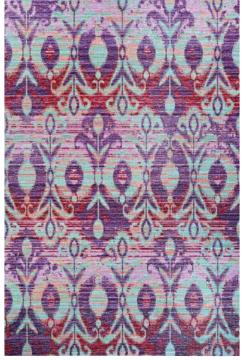

## Popular Trends

2018

CONT. From the Book of the Late of the Lat

Vibrant hues add a bold edge to classic pieces, giving them a modern feel.

A saturated palette of fuchsia, turquoise, parakeet green, dusky orange and sunny yellow lends itself to updated Ikat and traditional designs, as well as surprising pops of color throughout the home. Colors that are cleaner in character and provide a sense of optimism such as brighter mid-tones and zestful pastels dominate this fashion-forward way of living.

Linked to modernist designs that offer a blend of beauty and boldness, the uniqueness of this trend is purely based on its ability to influence home decorating ideas and allow those who dare to create a spectacular interior that is bright, fresh and original.