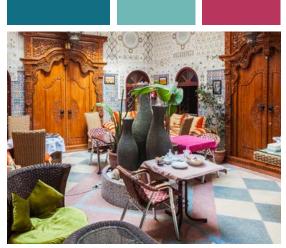

Linked to modernist designs that offer a blend of beauty and boldness, the uniqueness of this trend is purely based on its ability to influence home decorating ideas and allow those who dare to create a spectacular interior that is bright, fresh and original.

Hygge (pronounced "Hoo-Ga") is the Danish art of happy living. It embodies all of those things that a make a home warm, cozy and inviting to friends and family.

Combining these elements, the feel is striking and colorful, with bold geometrics and even bolder color stories. Metallic accents, painted wood and recycled fabrics make this trend feel exotic and eclectic.