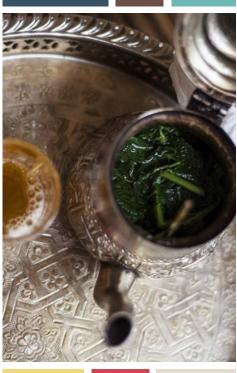

Hygge (pronounced "Hoo-Ga") is the Danish art of happy living. It embodies all of those things that a make a home warm, cozy and inviting to friends and family.

Combining these elements, the feel is striking and colorful, with bold geometrics and even bolder color stories. Metallic accents, painted wood and recycled fabrics make this trend feel exotic and eclectic.